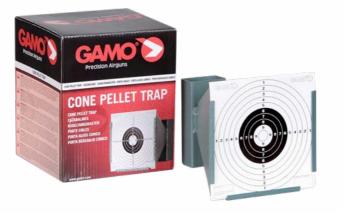

Roof





#### Find the perfect companion

Gamo has a wide range of accessories and complements for airguns, such as holsters, targets, protection, cleaning and maintenance equipment, and hearing protectors, among others.

All the brand's accessories have been specifically developed for use with airguns, including air rifles and pistols.



## Accessories

#### CO2 Cylinders (12g)



#### **Plinking Target**



#### **Rotative Metal Target**





#### Pellet trap 5 target box



621122121 5x Swinging 37 x 16 x 17 cm

#### **Pellet trap Rocker**



6212203 5x Swinging 15 x 20 x 15,3 cm

#### Spinner Target Luxe







62122081 5x Bull's-Eye

#### **Rat Target**



6212209 Rope 45m

### **Plinking Catch Pellet**



#### Wild Boar Target Trap



62122082 4x Bull's-Eye

#### **Catch Pellet**



6212204 14,5 x 14 x 17 cm

#### **Flat Catch Pellet**



6212238 15 x 4 x 13,5 cm

# Accessories

#### 25x Green sticker Paper Targets



6212630 20,3 x 20,3 cm

#### **100x Assorted Targets**



6212136 14 x 14 cm

## **Shooting Bench**



64



#### **100x Paper Targets**



6212106 14 x 14 cm

#### **Rifle Rest**



6212505

## **Maintenance Kit**





## **Cleaning Kit Clampack**



6212460CP

#### Gun oil spray 220cc







#### **Cleaning Rod Clampack**



#### 6212409CP



# Accessories

#### **Cotton pellets (4,5)**



6212412 4,5 mm (.177) 100 units

#### Electronic Dual Ear Muff



6212464 Electronic dual

#### **Basic Ear Muff**



6212462



#### **Cotton pellets (5,5)**



6212416 5,5 mm (.22) 100 units

#### Electronic Orange Ear Muff



6212463

Electronic

#### **Basic Ea