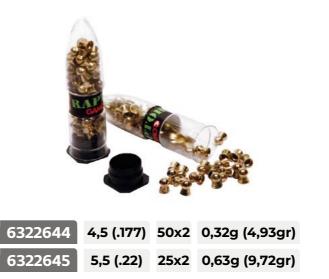

4,5 (.177) | 250 | 0,49g (7,56gr)  |  |
| 6320825                               | 5,5 (.22)  | 250 | 1g (15,42gr)    |  |
| 6320566                               | 6,35 (.25) | 200 | 1,41g (21,75gr) |  |
|                                       |            |     |                 |  |

#### **Pro Hunter**



| 6321934 | 4,5 (.177) | 500 | 0,49g (7,56gr) |
|---------|------------|-----|----------------|
| 6321924 | 4,5 (.177) | 250 | 0,49g (7,56gr) |
| 6321925 | 5,5 (.22)  | 250 | 1g (15,42gr)   |

#### Viper 25



#### **Tomahawk XXL**



## **Pro Match**



## Expander



| 6322524 | 4,5 (.177) | 250 | 0,49g (7,56gr) |
|---------|------------|-----|----------------|
| 6322525 | 5,5 (.22)  | 250 | 1g (15,42gr)   |

# **Pellets**

#### **Pro Magnum**



#### Rocket



#### **PBA Raptor**





#### **Pro Magnum XXL**



| 6321744 | 4,5 (.177) | 750 | 0,49g (7,56gr) |
|---------|------------|-----|----------------|
| 6321745 | 5,5 (.22)  | 400 | 1g (15,42gr)   |

#### **Red Fire**



| 6322701-C100 | 4,5 (.177) | 400 | 0,49g (7,56gr) |
|--------------|------------|-----|----------------|
| 6322711-B    | 4,5 (.177) | 125 | 0,49g (7,56gr) |
| 6322704-C100 | 5,5 (.22)  | 250 | 1g (15,42gr)   |
| 6322704      | 5,5 (.22)  | 100 | 1g (15,42gr)   |

#### Lethal



## **Pellets**





**TS-10** 



**Conical Pellets in bulk** 

**TS-22** 

6322822

6322823-C40



4,5 (.177) 200 1g (15,42gr)

5,5 (.22) 200 1,8g (27,76gr)

6321768-C40 5,5 (.22) 200 1,41g (21,75gr)



6320194 4,5 (.177) Price/Kg 0,28g (4,32gr)







Gamo optics line has been designed to satisfy the needs of the most