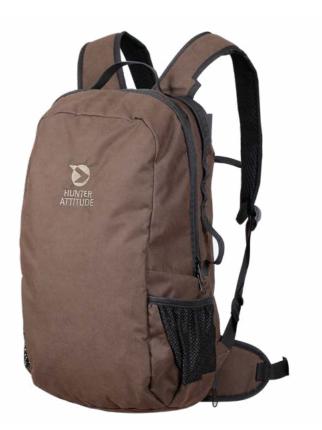

#### **Forest Backpack**

29 L Backpack, with 2 separate wide compartments and lateral net pockets. Padded back and handles for a better comfort when carrying. Adjustable straps to fix in chest.