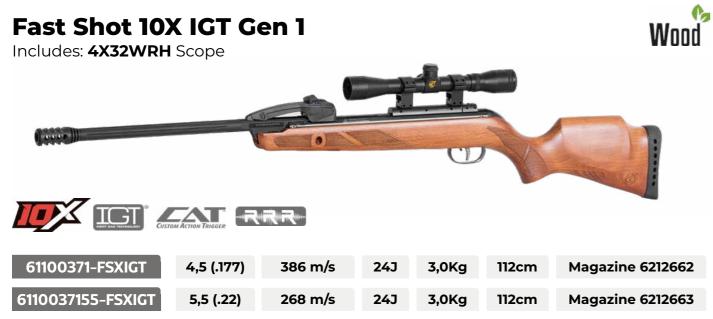

10

| 4J | 3,1Kg | 113cm | Magazine 6212662 |
|----|-------|-------|------------------|
| 4J | 3,1Kg | 113cm | Magazine 6212663 |

| MAXXIM         | SMOOTH ACTION TRIGGER | RRR     |
|----------------|-----------------------|---------|
| 6110056-MIGT   | 4,5 (.177)            | 386 m/s |
| 611005655-MIGT | 5,5 (.22)             | 268 m/s |