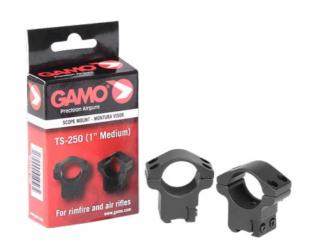

#### Shock Absorbing Scope Accessories

| Rail          | 11 mm Dovetail |
|---------------|----------------|
| Configuration | One piece      |
|               |                |

TS-250 Medium Mounts

| Ring          | ]"             |
|---------------|----------------|
| Height        | Medium         |
| Rail          | 11 mm Dovetail |
| Configuration | Two pieces     |
|               | 6213182        |

## TS-250 Medium

Mounts

| Ring          | ]"             |
|---------------|----------------|
| Height        | Medium         |
| Rail          | 11 mm Dovetail |
| Configuration | One piece      |
|               |                |