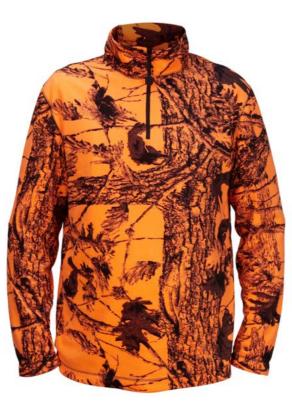

#### **Benasque Camo HV-Orange**

Gamo High Visibility Fleece Sweater has been designed to retain your body heat in cold and static hunting situations. Includes a short zipper to protect your neck and chest from wind.

#### **Benasque Camo HV-Detail**

Green and Orange Gamo High Visibility Fleece Sweater has been designed to retain your body heat in cold and static hunting situations. Includes a short zipper to protect your neck and chest from wind.