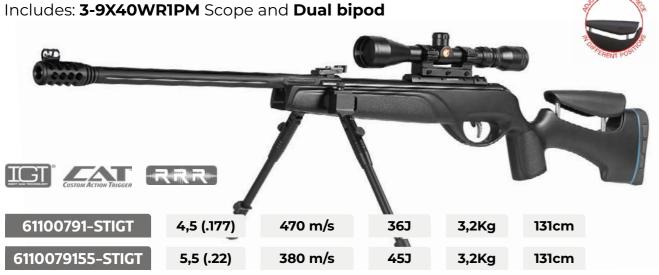

## Inert gas technology and recoil

Based off the groundbreaking IGT platform, the IGT MACH 1<sup>™</sup> replaces the standard spring powerplant with an Inert Gas Cylinder, but the IGT MACH 1's monster 33 millimeter cylinder delivers more velocity and terminal penetration. The pneumatic cylinder rockets pellets up to 1650 Feet Per Second (fps) in .177 caliber (with alloy pellets), and promotes smooth and consistent cocking efforts with constant power delivered to any pellet you shoot.

Improve your knockdown power and accuracy! Enhance your hunting experience! The IGT<sup>TM</sup> (Inert Gas Technology<sup>TM</sup>) from Gamo enhances your hunting or target shooting experience. This technology consists of a pneumatic cylinder that replaces the spring, enabling the shooter to get more terminal velocity (up to 1,300 fps with .177 Cal. alloy pellets and up to 1,000 fps with .22 Cal. alloy pellets), less vibration, more consistent power, and a constant and smooth cocking effort.

Gamo, pioneering the latest air gun technology, delivers the groundbreaking Triple R (Recoil Reducing Rail). The RRR was developed to subdue the taxing stresses placed on your scope from the intense recoil of air guns and high-powered rifles. The Recoil Reducing Rail uses patent pending two-piece aluminum construction separated by dual polymer struts to absorb the shockwaves generated by the recoil. Once the scope is mounted to the Recoil Reducing Rail, the recoil stresses to its internal components are reduced by almost 100%.