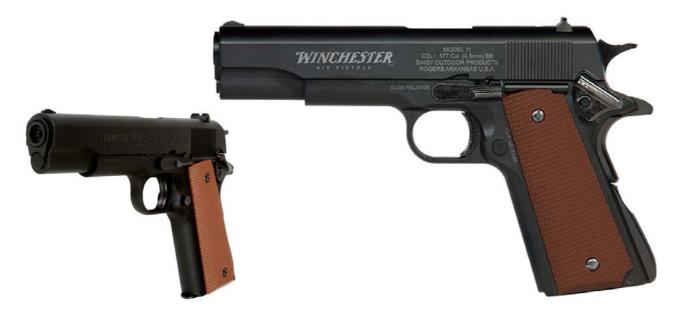

### Model 11 CO2 Pistol Cal. 4.5

982011-902 Cal. 4.5 33

There's no need to go to the range or drop a load of cash on expensive firearm ammo to experience the fun of shooting a semi-automatic pistol with blowback action. In most locations, you can shoot the Winchester Air Pistol Model 11 semi-automatic pistol at a target box indoors or in the backyard. You'll love the 1.9 lb. heft of this metal CO2 powered psitol and the realistic blowback action. Just load the 16-shot BB clip and get ready to hone your marksmanship skills.