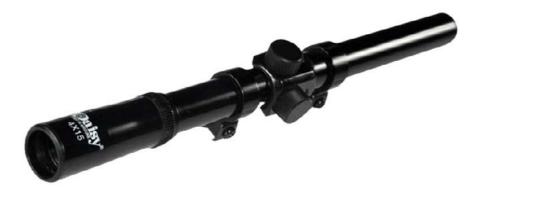

# **Scopes**

3-9X40 WR

Scope 1"

Weight: **465 g** Measure: 314 mm Magnification: **3-9X** Objective: 40 Click: 1/4"

3-9X32 WR Scope 1"

Weight: **400 g** Measure: 303 mm Magnification: **3-9X** Objective: **32** Click: 1/4"

4X32 AO WR Scope 1"

Weight: **365 g** Measure: 295 mm Magnification: 4X Objective: **32** Click: 1/4"

4X32 WR Scope 1"

Weight: **365 g** Measure: 295 mm Magnification: **4X** Objective: **32** Click: 1/4"