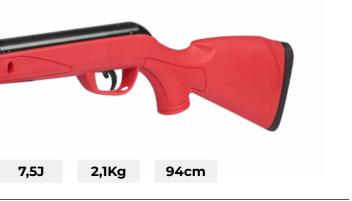

#### **Young Air Rifles** D **Young Air Rifles Black Shadow** Delta 3 61100521 4,5 (.177) 210 m/s **Delta Barricade** 6110013-BS 4,5 (.177) 2,4Kg 275 m/s 14J 109cm 611001355-BS 5,5 (.22) 212 m/s 14J 2,4Kg 109cm **Deltamax Force** 61100521-K 4,5 (.177) 210 m/s **Delta Red** 61100192 4,5 (.177) 210 m/s 7,5J 2,5Kg 101cm **Deltafox GT** 61100521-R 4,5 (.177) 210 m/s **Delta Blue** 61100260 4,5 (.177) 210 m/s 7,5J 2,1Kg 94cm 61100521-B 4,5 (.177) 210 m/s