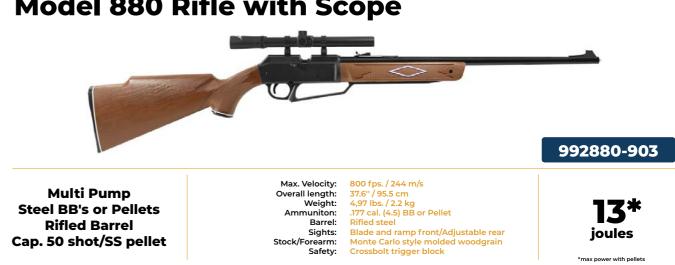

### Model 880 Rifle with Scope

#### 990035-903

\*max power with pellets

800 fps. / 244 m/s 37.5" / 95.4 cm 3,7 lbs. / 1.7 kg 50 shot / BB or Single shot / Pellet **Rifled steel** Black composite Crossbolt trigger block