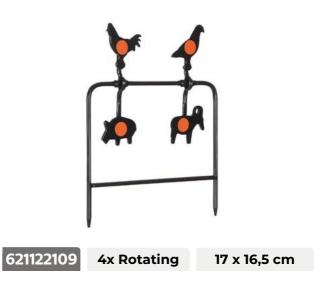

rism k9 |





#### 8X21 DCF-N Compact

Binoculars



| Magnification   | 8X                     |
|-----------------|------------------------|
| Lens diameter   | 21 mm                  |
| Weight          | 145 g                  |
| Characteristics | Lens coated / Prism k9 |

#### BE8X21DCF-N



Binoculars



Magnification Lens diameter Weight Characteristics 10X 25 mm 285 g Prism Roof





#### Find the perfect companion

Gamo has a wide range of accessories and complements for airguns, such as holsters, targets, protection, cleaning and maintenance equipment, and hearing protectors, among others.

All the brand's accessories have been specifically developed for use with airguns, including air rifles and pistols.



## Accessories

#### CO2 Cylinders (12g)



#### **Plinking Target**



#### **Rotative Metal Target**





#### Pellet trap 5 target box



621122121 5x Swinging 37 x 16 x 17 cm

#### **Pellet trap Rocker**



6212203 5x Swinging 15 x 20 x 15,3 cm

#### Spinner Target Luxe







62122081 5x Bull's-Eye

#### **Rat Target**



6212209 Rope 45m

### **Plinking Catch Pellet**



#### Wild Boar Target Trap



62122082 4x Bull's-Eye

#### **Catch Pellet**



6212204 14,5 x 14 x 17 cm

#### **Flat Catch Pellet**



6212238 15 x 4 x 13,5 cm

# Accessories

#### 25x Green sticker Paper Targets



6212630 20,3 x 20,3 cm

#### **100x Assorted Targets**



6212136 14 x 14 cm

## **Shooting Bench**



64



#### **100x Paper Targets**



6212106 14 x 14 cm

#### **Rifle Rest**



6212505

## **Maintenance Kit**





## **Cleaning Kit Clampack**



6212460CP

#### Gun o