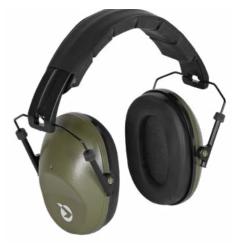

14 x 17 cm

#### **Flat Catch Pellet**



6212238 15 x 4 x 13,5 cm

# Accessories

#### 25x Green sticker Paper Targets



6212630 20,3 x 20,3 cm

#### **100x Assorted Targets**



6212136 14 x 14 cm

## **Shooting Bench**



64



#### **100x Paper Targets**



6212106 14 x 14 cm

#### **Rifle Rest**



6212505

## **Maintenance Kit**





## **Cleaning Kit Clampack**



6212460CP

#### Gun oil spray 220cc







#### **Cleaning Rod Clampack**



#### 6212409CP



# Accessories

#### **Cotton pellets (4,5)**



6212412 4,5 mm (.177) 100 units

#### Electronic Dual Ear Muff



6212464 Electronic dual

#### **Basic Ear Muff**



6212462



#### **Cotton pellets (5,5)**



6212416 5,5 mm (.22) 100 units

#### Electronic Orange Ear Muff



6212463

Electronic

#### **Basic Ear Muff Green**





#### **10X Portable Cheeck Piece**



## Gun Cover w/Scope Black/Green 100 cm



D

# 6212652 125 x 27 cm

#### **Tactical Gun Cover PCP**







#### Gun Cover Black & Green (130 cm)



6213146 130 cm





## Gun Cover With Foam & Scope (130 cm)







## Semi Hard Gun Cover With Foam (125 cm)



6213145 125 cm

#### Gun Cover 112 cm Black



#### **Pistol Gun Cover**



6212361 26 cm







D

**Accessories** 



#### Shooting Bag II



4560002





#### **Technical Properties**

















#### Layers

The three layers combination will help you to control your body temperature, selecting each of them as per the weather variations.

#### **First Layer**

This is the layer closest to the body, keeping you dry and warm during the colder seasons. We also have light layers made with