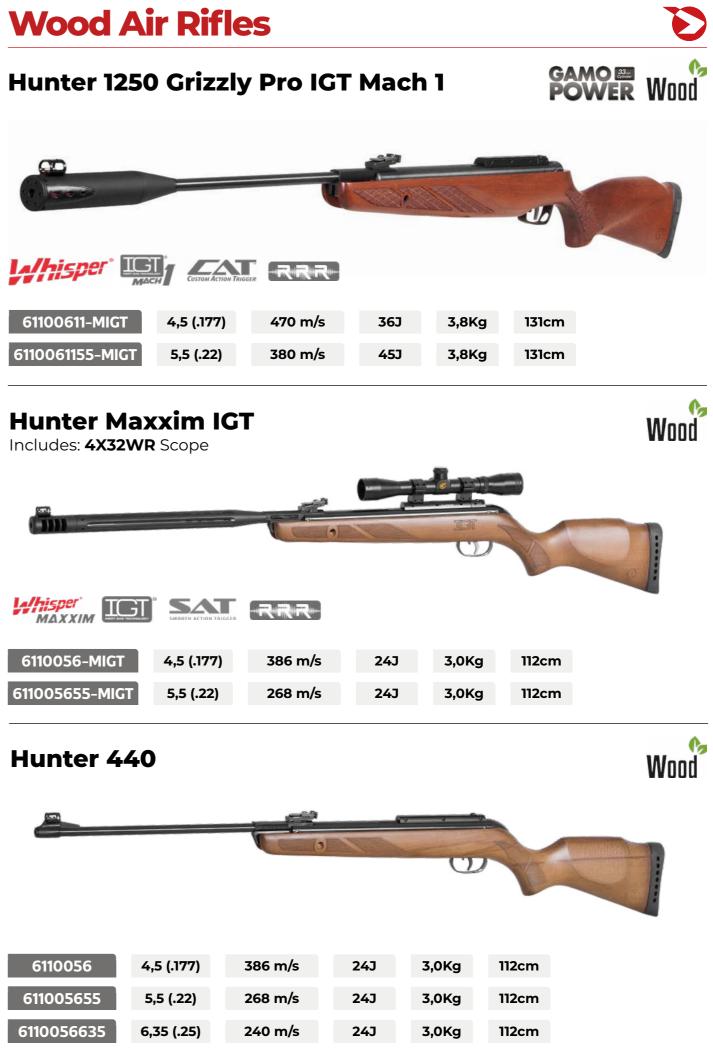

| 6110061-J    | 4,5 (.177) | 470 m/s | 36J | 3,2Kg | 131cm |      |
|--------------|------------|---------|-----|-------|-------|------|
| 611006155-J  | 5,5 (.22)  | 380 m/s | 45J | 3,2Kg | 131cm |      |
| 6110061635-J | 6,35 (.25) | 250 m/s | 45J | 3,2Kg | 131cm | «пеш |

G-Magnum 1250 IGT Mach 1

GAMO 🖾 POWER

| 6110087-MIGT   | 4,5 (.177) | 420 m/s |
|----------------|------------|---------|
| 611008755-MIGT | 5,5 (.22)  | 315 m/s |

#### HPA Mi - Maxxim IGT Includes: 3-9X40WR1PM Scope and Dual bipod MAXXIM IGT 61100791-MIGT 4,5 (.177) 386 m/s 24J 3,0Kg 121cm 6110079155-MIGT 5,5 (.22) 268 m/s 24J 3,0Kg 121cm