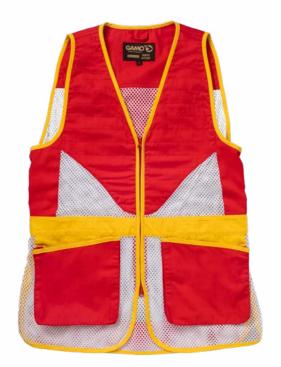

#### **Skeet Shooting**

Wide and comfortable net shooting vest. It has large pockets to easily extract cartridges and bellows to store more ammunition. With elements for competition, such as a bib holder on the back, towel ring, etc. \$NEU

#### **Clay Shooting**

Wide and comfortable net shooting vest. It has large pockets to easily extract cartridges and bellows to store more ammunition. With elements for competition, such as a bib holder on the back, towel ring, etc.