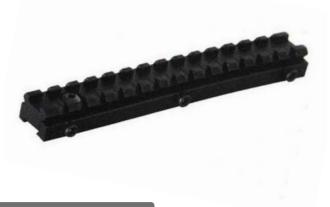

** Magazine Gen 1

| 6212662 | 4,5 (.177) |
|---------|------------|
| 6212663 | 5,5 (.22)  |

#### Compatible with

Fast Shot 10X IGT Gen 1 Replay-10 Maxxim Gen 1 Swarm Fox 10X Gen 1 **Riser Punisher** Arrow





10X Quick-Shot Magazine Gen 2

| 6212608 | 4,5 (.177) |
|---------|------------|
| 6212609 | 5,5 (.22)  |

#### Compatible with

Replay 10X Magnum IGT Gen 2 Speedster 10X IGT Gen 2 Roadster 10X IGT Gen 2 Roadster 10X IGT STR Gen 2





10X Quick-Shot Magazine Gen 3i

| 4,5 (.177) | 6212643 |
|------------|---------|
| 5,5 (.22)  | 6212644 |

#### Compatible with

Speedster 10X IGT Gen 3i Swarm Magnum Pro 10X Gen 3i Viper Pro 10X Gen 3i

## **Barrel Clam-on Bipod**



#### **RRR Recoil Reduce Rail**









### **Dual-bipod**

For picatinny side mount



#### **Picatinny Rail**



6212214



#### **Air Pistols Magazines**



# **Accessories for Air Pistols**

#### **Revolver Magazines**



PR-776 & PR-725 (2 pcs)

6212547

#### **Pistol Gun Cover**



**Red dot long sight** Picatinny Rail



62120RD20RGBLSS







PT-80 & P-23 (3 pcs) 6212491

Inside products not included

## **Tactical Rail**



62120US006SP-B



Magazine

4,5 (.177)

5,5 (.22)

6212662

6212663

**PCP** Magazine



SP16-9393 4,5 (.177) SP16-9394 16-7820 6,35 (.25)

# 5,5 (.22)

#### **Sound moderator NGS-60**

Special airgun for treated barrel 1/2 UNF



6212602

**Accessories for PCP Air Rifles** 





**Gamo PCP High fill** adaptor kit foster









## **Pump flex Arrow**



#### 6212647



Gamo Pellets, manufactured in lead or alloy (PBA), they have different weight and design configuration