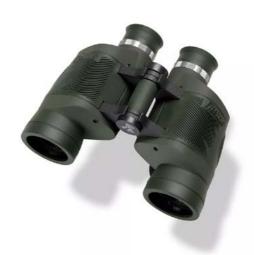

#### **8X40 Auto Focus** Binoculars

| Magnification   | 8X          |
|-----------------|-------------|
| Lens diameter   | 40 mm       |
| Weight          | 700 g       |
| Characteristics | Prism Porro |