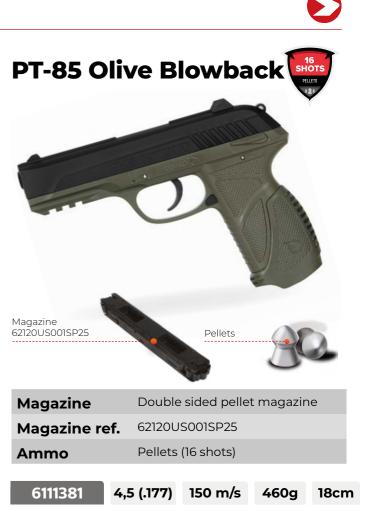

in

Gamo has created its network of PCP Charging Points for gun shops and specialized stores.

A revolutionary and exclusive service that will allow you to reload your PCP carbine wherever you are.



# **PCP Air Rifles**

**GX 40** 



|      | CUSTOM ACTION TRIGGER |         |     |
|------|-----------------------|---------|-----|
| 6005 | 4,5 (.177)            | 410 m/s | 273 |
| 6006 | 5,5 (.22)             | 360 m/s | 40J |

## **Riser Punisher**





| 600004P1HP | 4,5 (.177) | 410 m/s | 27 |
|------------|------------|---------|----|
| 600005P1HP | 5,5 (.22)  | 360 m/s | 40 |

#### Arrow



| 600004P | 4,5 (.177) | 386 m/s | 24J |  |  |
|---------|------------|---------|-----|--|--|
| 600005P | 5,5 (.22)  | 268 m/s | 24J |  |  |



# **CO2 Pistols**



#### **Revolver PR-776**







#### **Revolver PR-725**





# **CO2** Pistols







4,5 (.177) 120 m/s 460g 18cm

6111398

|                     | •                         |
|---------------------|---------------------------|
| GUNDO<br>O TO       |                           |
| Magazine<br>6212491 | Pellets                   |
| Magazine            | 8 Pellets rotary magazine |

| 6111350 4,5 (.17 | 77) 120 m/s 460g 18cm     |  |  |  |
|------------------|---------------------------|--|--|--|
| Ammo             | Pellets (8 shots)         |  |  |  |
| Magazine ref.    | 6212491                   |  |  |  |
| Magazine         | 8 Pellets rotary magazine |  |  |  |







**PT-80** 







# **Precompressed Air Pistols**



# **Break Barrel Air Pistols**

#### P-900 IGT Gunset

Includes: 250 pellets, Flat catchpelle