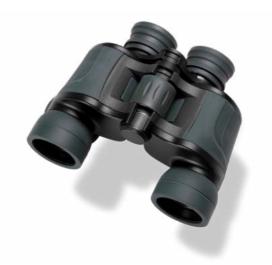

# **Binoculars**

8X40

Binoculars

| Magnification   | 8X         |
|-----------------|------------|
| Lens diameter   | 40 mm      |
| Weight          | 750 g      |
| Characteristics | Prism Roof |

BE8x40