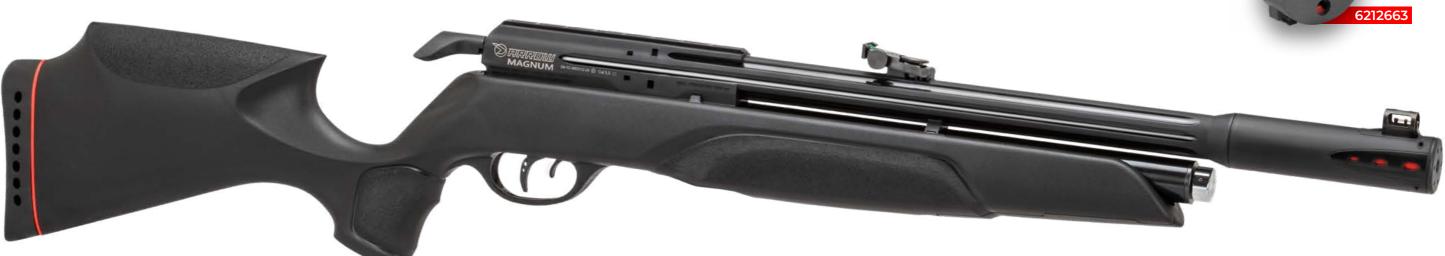

#### **MORE POWERFUL THAN EVER**

The Arrow Magnum arrives to offer a High Power shooting experience. With its highly polished design and innovative pre-charged pneumatic (PCP) technology, it offers exceptional performance and a very smooth trigger. Enjoy the ultimate shooting experience up to 40 Joules.