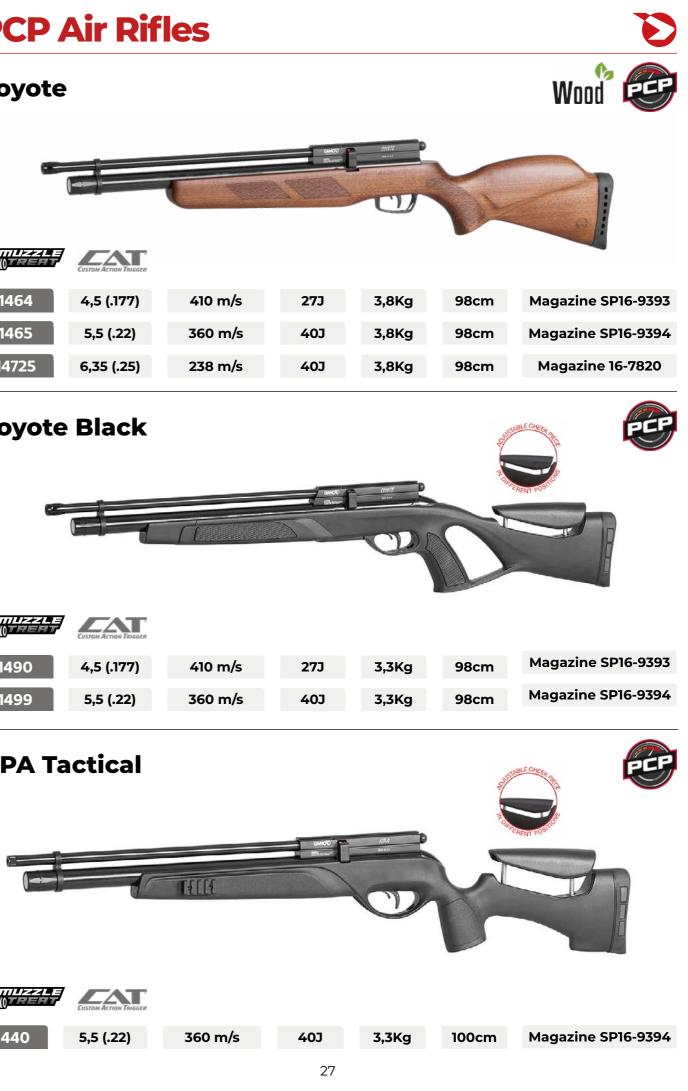

|       | CUSTOM ACTION TRIGGER |         |     |
|-------|-----------------------|---------|-----|
| 1464  | 4,5 (.177)            | 410 m/s | 27J |
| 1465  | 5,5 (.22)             | 360 m/s | 40J |
| 14725 | 6,35 (.25)            | 238 m/s | 40J |

|      | CUSTOM ACTION TRIGGER |         |     |
|------|-----------------------|---------|-----|
| 1490 | 4,5 (.177)            | 410 m/s | 27J |
| 1499 | 5,5 (.22)             | 360 m/s | 40J |

Only one magazine is included. Can be purchased separately as an accessory.