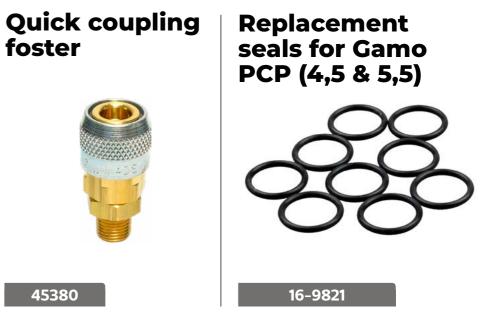

#### **Sound moderator NGS-60**

Special airgun for treated barrel 1/2 UNF

6212602

**Accessories for PCP Air Rifles** 

**Gamo PCP High fill** adaptor kit foster