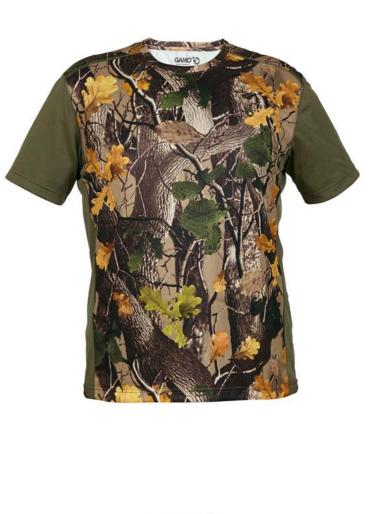

#### Kansas

This outstanding T-Shirt is a light and extremely comfortable first layer designed to be used in warm environments or in cooler contexts if used together with a Gamo Outdoor Jacket.