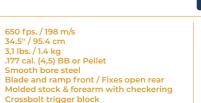

#### 990035-903

\*max power with pellets

800 fps. / 244 m/s 37.5" / 95.4 cm 3,7 lbs. / 1.7 kg 50 shot / BB or Single shot / Pellet **Rifled steel** Black composite Crossbolt trigger block