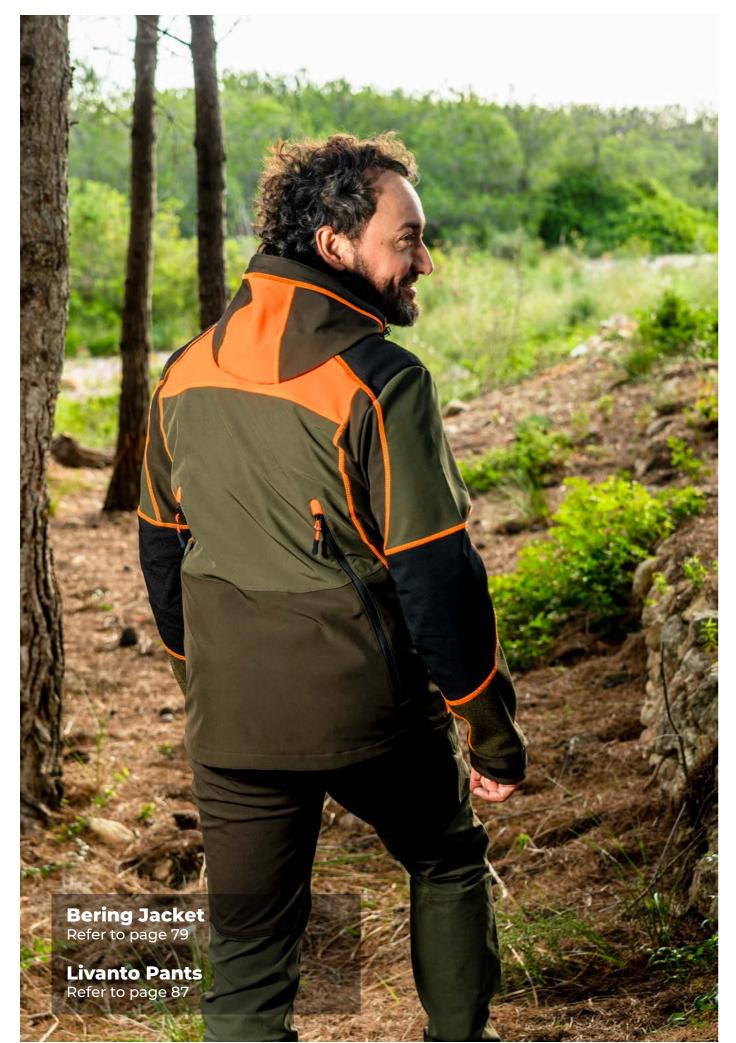

#### Bering

Technical jacket in stretch fabric with membrane, breathable and waterproof. Fleece lined interior for extra warmth. Featured with back game pocket. With hood and multiple features that make it a must-have in your closet.

#### Livanto

Elastic hunting pants, with inside extra strong reinforcement against thorns. With elastic waistband and preformed knees for an ease movement and comfortability.

Preformed knee