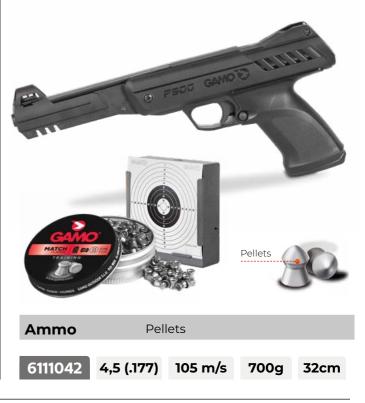

|
| Magazine<br>6212491 | Pellets                   |
| Magazine            | 8 Pellets rotary magazine |

| 6111350 4,5 (.17 | 77) 120 m/s 460g 18cm     |  |  |  |
|------------------|---------------------------|--|--|--|
| Ammo             | Pellets (8 shots)         |  |  |  |
| Magazine ref.    | 6212491                   |  |  |  |
| Magazine         | 8 Pellets rotary magazine |  |  |  |







**PT-80** 







# **Precompressed Air Pistols**



# **Break Barrel Air Pistols**

#### P-900 IGT Gunset

Includes: 250 pellets, Flat catchpellet, 50 paper targets



#### **P-900 IGT**



Compact

**PR-45** 



Compact I (Left Hand) Pellets Pellets Ammo 6111027-I 4,5 (.177) 120 m/s 880g 31cm

**AF-10** 











## P-900 Gunset

Includes: 250 pellets, Flat catchpellet, 50 paper targets



#### **P-900**





# **CO2 Air Pistols**

#### **RD-1911 Blowback**



#### RD-1911





#### **RD-Compact**



#### **Red Alert Magazines**





# **Accessories for Air Rifles**

#### Foldable bipod







**10X Quick-Shot** Magazine Gen 1

| 6212662 | 4,5 (.177) |
|---------|------------|
| 6212663 | 5,5 (.22)  |

#### Compatible with

Fast Shot 10X IGT Gen 1 Replay-10 Maxxim Gen 1 Swarm Fox 10X Gen 1 **Riser Punisher** Arrow





10X Quick-Shot Magazine Gen 2

| 6212608 | 4,5 (.177) |
|---------|------------|
| 6212609 | 5,5 (.22)  |

#### Compatible with

Replay 10X Magnum IGT Gen 2 Speedster 10X IGT Gen 2 Roadster 10X IGT Gen 2 Roadster 10X IGT STR Gen 2





10X Quick-Shot Magazine Gen 3i

| 4,5 (.177) | 6212643 |
|------------|---------|
| 5,5 (.22)  | 6212644 |

#### Compatible