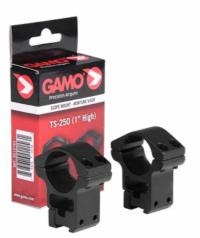

### TS-250 High

Mounts

| Ring          | ן"             |
|---------------|----------------|
| Height        | High           |
| Rail          | 11 mm Dovetail |
| Configuration | Two pieces     |
|               |                |

6213183