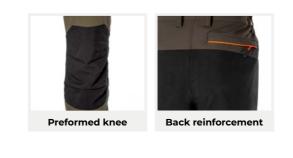

#### Livanto

Elastic hunting pants, with inside extra strong reinforcement against thorns. With elastic waistband and preformed knees for an ease movement and comfortability.

Preformed knee

### Rhin

Stretch technical pants, designed with the aim of being incredibly resistant to tearing. Preformed knees that give unprecedented mobility and comfort in this type of clothing.

| 459002437 | Green Olive | 40 - 54 |
|-----------|-------------|---------|
|           |             |         |

#### Thorn 17

100% Cotton base hunting Pants, with a strong reinforcement on legs for an extra protection against thorns. Preformed knees for a better movement.

457905137

40 - 54

#### Serrano Orange Camo

These 100% Cotton pants provide 360 degrees hunting protection. With preformed knees and an adjustable elastic waist which allows a perfect fit.

Elastic waistband 100% Cotton twill

#### Serrano

These 100% Cotton pants provide 360 degrees hunting protection. Including preformed knees and an adjustable elastic waistband which allows a perfect fit.

Preformed Knee & Teflon Reinforced 450D Oxford fabric