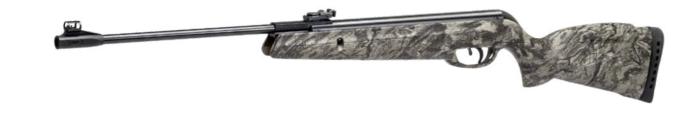

### **Shadow DX**

#### Wild Mask

#### Wild Grey Tiger

| 6110029-WG   | 4,5 (.177) | 386 m/s | 24J | 3,1Kg | 110cm |
|--------------|------------|---------|-----|-------|-------|
| 611002955-WG | 5,5 (.22)  | 268 m/s | 24J | 3,1Kg | 110cm |