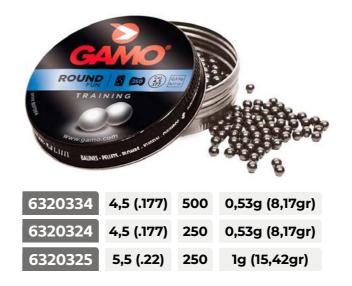

20US006SP-B



Magazine

4,5 (.177)

5,5 (.22)

6212662

6212663

**PCP** Magazine



SP16-9393 4,5 (.177) SP16-9394 16-7820 6,35 (.25)

# 5,5 (.22)

#### **Sound moderator NGS-60**

Special airgun for treated barrel 1/2 UNF



6212602

**Accessories for PCP Air Rifles** 





**Gamo PCP High fill** adaptor kit foster









## **Pump flex Arrow**



#### 6212647



Gamo Pellets, manufactured in lead or alloy (PBA), they have different weight and design configurations in order to adapt to the needs of each shooter. Gamo is the world's largest manufacturer of pellets. Our goal is to produce the highest quality and best grouping pellets on the market. Each pellet is verified by shooting several sample units in each batch.

# **Pellets**

#### **Hollow Point**



#### Magnum



#### Round





#### Match



| 6320034 | 4,5 (.177) | 500 | 0,49g (7,56gr) |
|---------|------------|-----|----------------|
| 6320024 | 4,5 (.177) | 250 | 0,49g (7,56gr) |
| 6320025 | 5,5 (.22)  | 250 | 1g (15,42gr)   |

#### **Magnum XXL**

| 6320274 | 4,5 (.177) | 750 | 0,49g (7,56gr) |
|---------|------------|-----|----------------|
| 6320275 | 5,5 (.22)  | 400 | 1g (15,42gr)   |

#### **Steel BB's**



# **Pellets**

| Hunter                                |            |     |                 |  |
|---------------------------------------|------------|-----|-----------------|--|
| 6320834 4,5 (.177) 500 0,49g (7,56gr) |            |     |                 |  |
| 6320824                               | 4,5 (.177) | 250 | 0,49g (7,56gr)  |  |
| 6320825                               | 5,5 (.22)  | 25