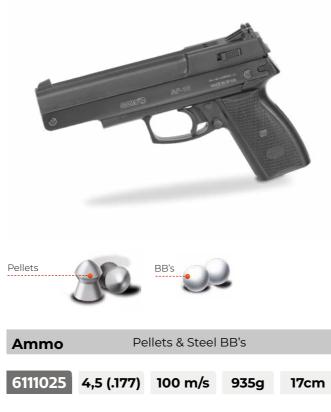

-----|---------------------------|
| GUNDO<br>O TO       |                           |
| Magazine<br>6212491 | Pellets                   |
| Magazine            | 8 Pellets rotary magazine |

| 6111350 4,5 (.17 | 77) 120 m/s 460g 18cm     |  |  |  |
|------------------|---------------------------|--|--|--|
| Ammo             | Pellets (8 shots)         |  |  |  |
| Magazine ref.    | 6212491                   |  |  |  |
| Magazine         | 8 Pellets rotary magazine |  |  |  |







**PT-80** 







# **Precompressed Air Pistols**



# **Break Barrel Air Pistols**

#### P-900 IGT Gunset

Includes: 250 pellets, Flat catchpellet, 50 paper targets



#### **P-900 IGT**



Compact

**PR-45** 



Compact I (Left Hand) Pellets Pellets Ammo 6111027-I 4,5 (.177) 120 m/s 880g 31cm

**AF-10** 











## P-900 Gunset

Includes: 250 pellets, Flat catchpellet, 50 paper targets



#### **P-900**





# **CO2 Air Pistols**

#### **RD-1911 Blowback**



#### RD-1911





#### **RD-Compact**



#### **Red Alert Magazines**





# **Accessories for Air Rifles**

#### Foldable bipod







**10X Quick-Shot** Magazine Gen 1

| 6212662 | 4,5 (.177) |
|---------|------------|
| 6212663 | 5,5 (.22)  |

#### Compatible with

Fast Shot 10X IGT Gen 1 Replay-10 Maxxim Gen 1 Swarm Fox 10X Gen 1 **Riser Punisher** Arrow





10X Quick-Shot Magazine Gen 2

| 6212608 | 4,5 (.177) |
|---------|------------|
| 6212609 | 5,5 (.22)  |

#### Compatible with

Replay 10X Magnum IGT Gen 2 Speedster 10X IGT Gen 2 Roadster 10X IGT Gen 2 Roadster 10X IGT STR Gen 2





10X Quick-Shot Magazine Gen 3i

| 4,5 (.