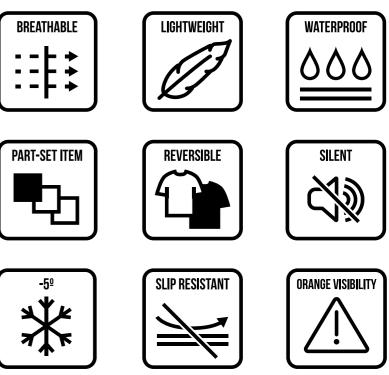

#### **Technical Properties**

#### Layers

The three layers combination will help you to control your body temperature, selecting each of them as per the weather variations.

#### **First Layer**

This is the layer closest to the body, keeping you dry and warm during the colder seasons. We also have light layers made with bamboo fibre which act as thermal regulators.

#### **Mid Layer**

This second layer provides good insulation and keeps you warm. Breathable, water resistant and wind breaker. Different weights are available to allow you to adapt to different temperatures.

#### Third Layer

The external layer that provides the most protection from cold winds and humidity. Moves silently and features a membrane for excellent water resistance and breathability.