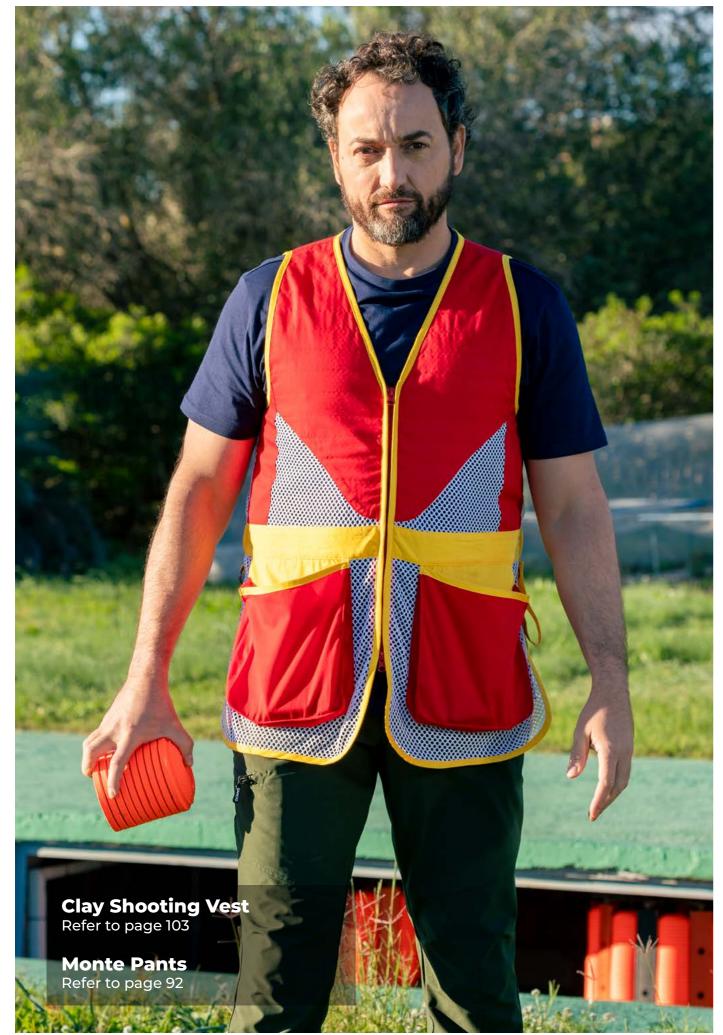

#### **Clay Shooting**

Wide and comfortable net shooting vest. It has large pockets to easily extract cartridges and bellows to store more ammunition. With elements for competition, such as a bib holder on the back, towel ring, etc.

#### Monte

Elastic softshell pants, flexible and comfortable. With elastic waistband and preformed knees to grant you a better movement.

**Green Forest** 40 - 54