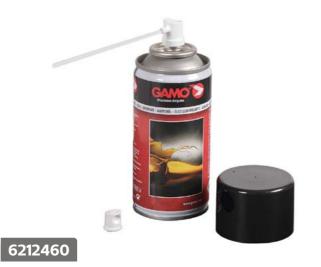

e Metal Target**





#### Pellet trap 5 target box



621122121 5x Swinging 37 x 16 x 17 cm

#### **Pellet trap Rocker**



6212203 5x Swinging 15 x 20 x 15,3 cm

#### Spinner Target Luxe







62122081 5x Bull's-Eye

#### **Rat Target**



6212209 Rope 45m

### **Plinking Catch Pellet**



#### Wild Boar Target Trap



62122082 4x Bull's-Eye

#### **Catch Pellet**



6212204 14,5 x 14 x 17 cm

#### **Flat Catch Pellet**



6212238 15 x 4 x 13,5 cm

# Accessories

#### 25x Green sticker Paper Targets



6212630 20,3 x 20,3 cm

#### **100x Assorted Targets**



6212136 14 x 14 cm

## **Shooting Bench**



64



#### **100x Paper Targets**



6212106 14 x 14 cm

#### **Rifle Rest**



6212505

## **Maintenance Kit**





## **Cleaning Kit Clampack**



6212460CP

#### Gun oil spray 220cc







#### **Cleaning Rod Clampack**



#### 6212409CP



# Accessories

#### **Cotton pellets (4,5)**



6212412 4,5 mm (.177) 100 units

#### Electronic Dual Ear Muff



6212464 Electronic dual

#### **Basic Ear Muff**



6212462



#### **Cotton pellets (5,5)**



6212416 5,5 mm (.22) 100 units

#### Electronic Orange Ear Muff



6212463

Electronic

#### **Basic Ear Muff Green**





#### **10X Portable Cheeck Piece**



## Gun Cover w/Scope Black/Green 100 cm



D

# 6212652 125 x 27 cm

#### **Tactical Gun Cover PCP**







#### Gun Cover Black & Green (130 cm)



6213146 130 cm





## Gun Cover With Foam & Scope (130 cm)







## Semi Hard Gun Cover With Foam (125 cm)



6213145 125 cm

#### Gun Cover 112 cm Black



#### **Pistol Gun Cover**



6212361 26 cm







D

**Accessor