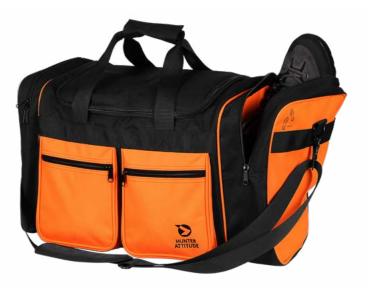

#### Hunting Bag with Boot Holder

High Visibility Orange wide hunting bag with two side big pockets with zipper. One of them special for boot hand carry. Water resistant.

#### 458100195U