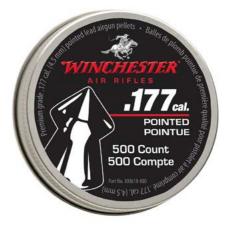

### Pointed

Winchester's Pointed pellet can be defined as a sharp and destructive projectile, capable of offering a relentless penetration, which is really useful when practicing outdoor disciplines such as small game hunting. This type of pellet is widely used in high-powered airguns, specially conceived for varmint hunting and pest control.

| 9874162 | Cal. 4.5 | 0.49g (7.56g) |
|---------|----------|---------------|
|         |          |               |