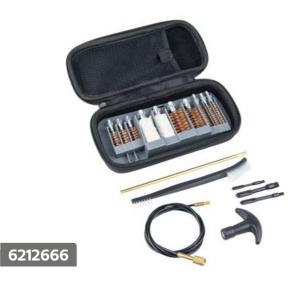

tal Target**





#### Pellet trap 5 target box



621122121 5x Swinging 37 x 16 x 17 cm

#### **Pellet trap Rocker**



6212203 5x Swinging 15 x 20 x 15,3 cm

#### Spinner Target Luxe







62122081 5x Bull's-Eye

#### **Rat Target**



6212209 Rope 45m

### **Plinking Catch Pellet**



#### Wild Boar Target Trap



62122082 4x Bull's-Eye

#### **Catch Pellet**



6212204 14,5 x 14 x 17 cm

#### **Flat Catch Pellet**



6212238 15 x 4 x 13,5 cm

# Accessories

#### 25x Green sticker Paper Targets



6212630 20,3 x 20,3 cm

#### **100x Assorted Targets**



6212136 14 x 14 cm

## **Shooting Bench**



64



#### **100x Paper Targets**



6212106 14 x 14 cm

#### **Rifle Rest**



6212505

## **Maintenance Kit**





## **Cleaning Kit Clampack**



6212460CP

#### Gun oil spray 220cc







#### **Cleaning Rod Clampack**



#### 6212409CP



# Accessories

#### **Cotton pellets (4,5)**



6212412 4,5 mm (.177) 100 units

#### Electronic Dual Ear Muff



6212464 Electronic dual

#### **Basic Ear Muff**



6212462



#### **Cotton pellets (5,5)**



6212416 5,5 mm (.22) 100 units

#### Electronic Orange Ear Muff



6212463

Electronic

#### **Basic Ear Muff Green**





#### **10X Portable Cheeck Piece**



## Gun Cover w/Scope Black/Green 100 cm



D

# 6212652 125 x 27 cm

#### **Tactical Gun Cover PCP**







#### Gun Cover Black & Green (130 cm)



6213146 130 cm





## Gun Cover With Foam & Scope (130 cm)







## Semi Hard Gun Cover With Foam (125 cm)



6213145 125 cm

#### Gun Cover 112 cm Black



#### **Pistol Gun Cover**



6212361 26 cm







D

**Accessories*