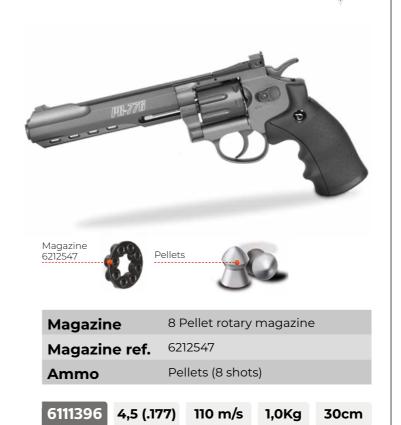

gain

Gamo has created its network of PCP Charging Points for gun shops and specialized stores.

A revolutionary and exclusive service that will allow you to reload your PCP carbine wherever you are.



# **PCP Air Rifles**

**GX 40** 



|      | CUSTOM ACTION TRIGGER |         |     |
|------|-----------------------|---------|-----|
| 6005 | 4,5 (.177)            | 410 m/s | 273 |
| 6006 | 5,5 (.22)             | 360 m/s | 40J |

## **Riser Punisher**





| 600004P1HP | 4,5 (.177) | 410 m/s | 27 |
|------------|------------|---------|----|
| 600005P1HP | 5,5 (.22)  | 360 m/s | 40 |

#### Arrow



| 600004P | 4,5 (.177) | 386 m/s | 24J |  |  |
|---------|------------|---------|-----|--|--|
| 600005P | 5,5 (.22)  | 268 m/s | 24J |  |  |



# **CO2 Pistols**



#### **Revolver PR-776**







#### **Revolver PR-725**





# **CO2** Pistols







4,5 (.177) 120 m/s 460g 18cm

6111398

|                     | •                         |
|---------------------|---------------------------|
| GUNDO<br>O TO       |                           |
| Magazine<br>6212491 | Pellets                   |
| Magazine            | 8 Pellets rotary magazine |

| 6111350 4,5 (.17 | 77) 120 m/s 460g 18cm     |  |  |  |
|------------------|---------------------------|--|--|--|
| Ammo             | Pellets (8 shots)         |  |  |  |
| Magazine ref.    | 6212491                   |  |  |  |
| Magazine         | 8 Pellets rotary magazine |  |  |  |







**PT-80** 







# **Precompressed Air Pistols**



# **Break Barrel Air Pistols**

#### P-900 IGT Gunset

Includes: 250 pellets, Flat catchpel