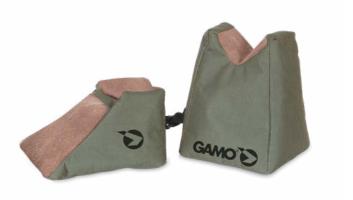

ck**



#### 6212409CP



# Accessories

#### **Cotton pellets (4,5)**



6212412 4,5 mm (.177) 100 units

#### Electronic Dual Ear Muff



6212464 Electronic dual

#### **Basic Ear Muff**



6212462



#### **Cotton pellets (5,5)**



6212416 5,5 mm (.22) 100 units

#### Electronic Orange Ear Muff



6212463

Electronic

#### **Basic Ear Muff Green**





#### **10X Portable Cheeck Piece**



## Gun Cover w/Scope Black/Green 100 cm



D

# 6212652 125 x 27 cm

#### **Tactical Gun Cover PCP**







#### Gun Cover Black & Green (130 cm)



6213146 130 cm





## Gun Cover With Foam & Scope (130 cm)







## Semi Hard Gun Cover With Foam (125 cm)



6213145 125 cm

#### Gun Cover 112 cm Black



#### **Pistol Gun Cover**



6212361 26 cm







D

**Accessories** 



#### Shooting Bag II



4560002





#### **Technical Properties**

















#### Layers

The three layers combination will help you to control your body temperature, selecting each of them as per the weather variations.

#### **First Layer**

This is the layer closest to the body, keeping you dry and warm during the colder seasons. We also have light layers made with bamboo fibre which act as thermal regulators.

#### **Mid Layer**

This second layer provides good insulation and keeps you warm. Breathable, water resistant and wind breaker. Different weights are available to allow you to adapt to different temperatures.

#### Third Layer

The external layer that provides the most protection from cold winds and humidity. Moves silently and features a membrane for excellent water resistance and breathabili