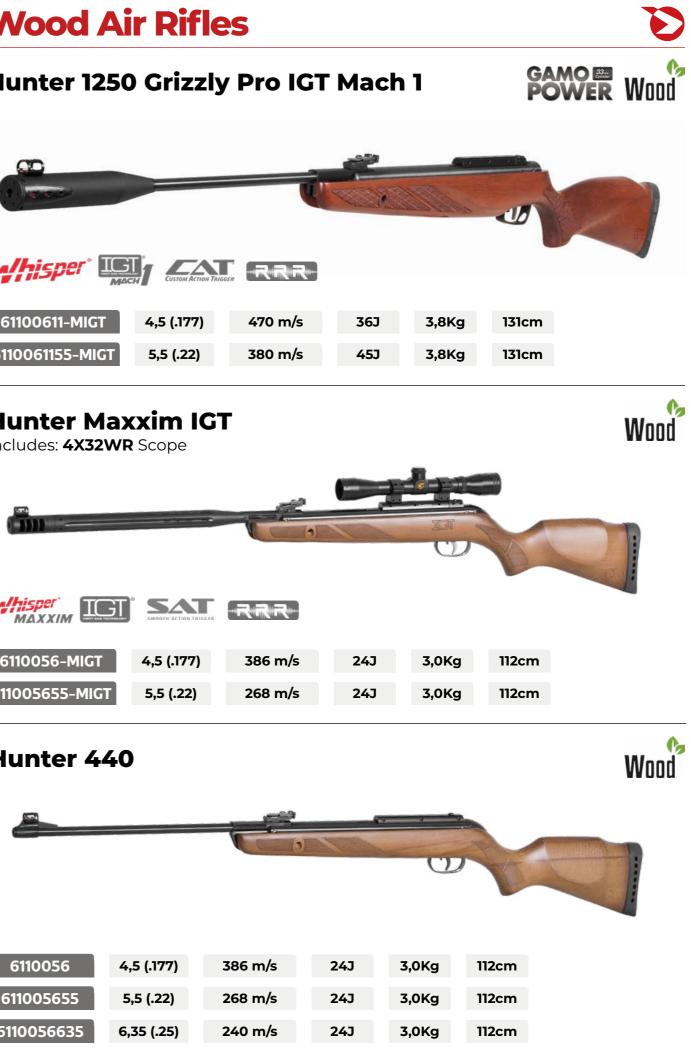

| 6110061-J    | 4,5 (.177) | 470 m/s | 36J | 3,2Kg | 131cm |      |
|--------------|------------|---------|-----|-------|-------|------|
| 611006155-J  | 5,5 (.22)  | 380 m/s | 45J | 3,2Kg | 131cm |      |
| 6110061635-J | 6,35 (.25) | 250 m/s | 45J | 3,2Kg | 131cm | «пеш |

G-Magnum 1250 IGT Mach 1

GAMO 🖾 POWER

| 6110087-MIGT   | 4,5 (.177) | 420 m/s |
|----------------|------------|---------|
| 611008755-MIGT | 5,5 (.22)  | 315 m/s |

#### HPA Mi - Maxxim IGT Includes: 3-9X40WR1PM Scope and Dual bipod MAXXIM IGT 61100791-MIGT 4,5 (.177) 386 m/s 24J 3,0Kg 121cm 6110079155-MIGT 5,5 (.22) 268 m/s 24J 3,0Kg 121cm