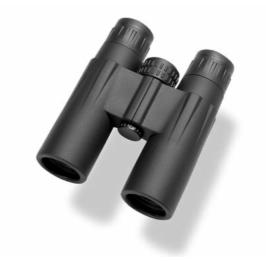

#### **10X32 DCF** Binoculars

| Magnification   | 10X                    |
|-----------------|------------------------|
| Lens diameter   | 32 mm                  |
| Weight          | 240 g                  |
| Characteristics | Lens coated / Prism k9 |