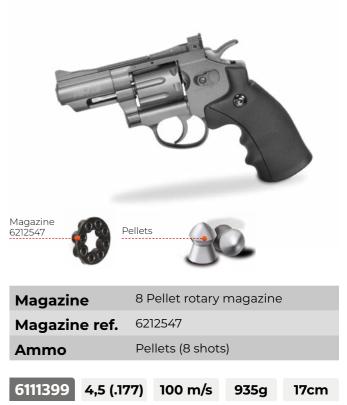

rk of PCP Charging Points for gun shops and specialized stores.

A revolutionary and exclusive service that will allow you to reload your PCP carbine wherever you are.



# **PCP Air Rifles**

**GX 40** 



|      | CUSTOM ACTION TRIGGER |         |     |
|------|-----------------------|---------|-----|
| 6005 | 4,5 (.177)            | 410 m/s | 273 |
| 6006 | 5,5 (.22)             | 360 m/s | 40J |

## **Riser Punisher**





| 600004P1HP | 4,5 (.177) | 410 m/s | 27 |
|------------|------------|---------|----|
| 600005P1HP | 5,5 (.22)  | 360 m/s | 40 |

#### Arrow



| 600004P | 4,5 (.177) | 386 m/s | 24J |  |  |
|---------|------------|---------|-----|--|--|
| 600005P | 5,5 (.22)  | 268 m/s | 24J |  |  |



# **CO2 Pistols**



#### **Revolver PR-776**







#### **Revolver PR-725**





# **CO2** Pistols







4,5 (.177) 120 m/s 460g 18cm

6111398

|                     | •                         |
|---------------------|---------------------------|
| GUNDO<br>O TO       |                           |
| Magazine<br>6212491 | Pellets                   |
| Magazine            | 8 Pellets rotary magazine |

| 6111350 4,5 (.17 | 77) 120 m/s 460g 18cm     |  |  |  |
|------------------|---------------------------|--|--|--|
| Ammo             | Pellets (8 shots)         |  |  |  |
| Magazine ref.    | 6212491                   |  |  |  |
| Magazine         | 8 Pellets rotary magazine |  |  |  |







**PT-80** 







# **Precompressed Air Pistols**



# **Break Barrel Air Pistols**

#### P-900 IGT Gunset

Includes: 250 pellets, Flat catchpellet, 50 paper targets



#### **