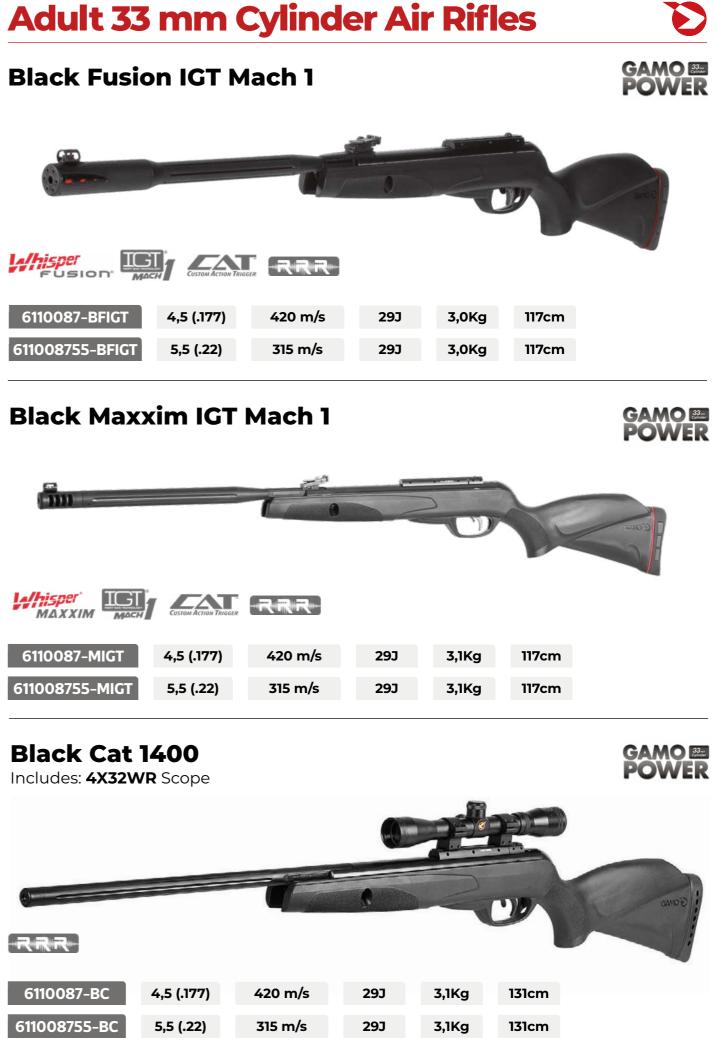

## Inert gas technology and recoil

Based off the groundbreaking IGT platform, the IGT MACH 1<sup>™</sup> replaces the standard spring powerplant with an Inert Gas Cylinder, but the IGT MACH 1's monster 33 millimeter cylinder delivers more velocity and terminal penetration. The pneumatic cylinder rockets pellets up to 1650 Feet Per Second (fps) in .177 caliber (with alloy pellets), and promotes smooth and consistent cocking efforts with constant power delivered to any pellet you shoot.

Improve your knockdown power and accuracy! Enhance your hunting experience! The IGT<sup>TM</sup> (Inert Gas Technology<sup>TM</sup>) from Gamo enhances your hunting or target shooting experience. This technology consists of a pneumatic cylinder that replaces the spring, enabling the shooter to get more terminal velocity (up to 1,300 fps with .177 Cal. alloy pellets and up to 1,000 fps with .22 Cal. alloy pellets), less vibration, more consistent power, and a constant and smooth cocking effort.

Gamo, pioneering the latest air gun technology, delivers the groundbreaking Triple R (Recoil Reducing Rail). The RRR was developed to subdue the taxing stresses placed on your scope from the intense recoil of air guns and high-powered rifles. The Recoil Reducing Rail uses patent pending two-piece aluminum construction separated by dual polymer struts to absorb the shockwaves generated by the recoil. Once the scope is mounted to the Recoil Reducing Rail, the recoil stresses to its internal components are reduced by almost 100%.

# **Trigger technologies**

The revolutionary C.A.T. (Custom Action Trigger) enables Gamo air rifle owners to independently adjust the 1st and 2nd stages of their trigger to tailor the trigger pull and crispness to their personal preference. Simply loosen the 1st stage adjustment screw and the trigger travel increases. If a shorter travel length is desired, just tighten the same screw to decrease the 1st Stage travel length. The 2nd Stage Adjustment is made just as easily—unscrew the adjustment setting to increase the 2nd Stage travel length or decrease it by screwing in the same adjustment point.