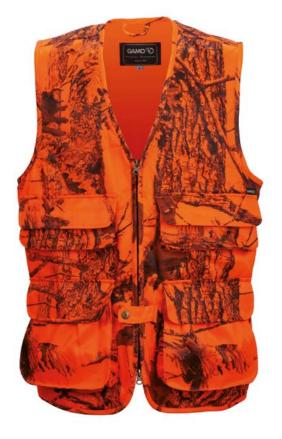

#### Becada Orange Camo

This hunting vest has been designed to offer an easy and fast access to your ammunition and accessories while clay shooting and small game hunting, among others.