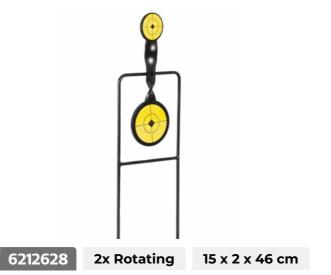

pact

Binoculars



| Magnification   | 8X                     |
|-----------------|------------------------|
| Lens diameter   | 21 mm                  |
| Weight          | 145 g                  |
| Characteristics | Lens coated / Prism k9 |

#### BE8X21DCF-N



Binoculars



Magnification Lens diameter Weight Characteristics 10X 25 mm 285 g Prism Roof





#### Find the perfect companion

Gamo has a wide range of accessories and complements for airguns, such as holsters, targets, protection, cleaning and maintenance equipment, and hearing protectors, among others.

All the brand's accessories have been specifically developed for use with airguns, including air rifles and pistols.



## Accessories

#### CO2 Cylinders (12g)



#### **Plinking Target**



#### **Rotative Metal Target**





#### Pellet trap 5 target box



621122121 5x Swinging 37 x 16 x 17 cm

#### **Pellet trap Rocker**



6212203 5x Swinging 15 x 20 x 15,3 cm

#### Spinner Target Luxe







62122081 5x Bull's-Eye

#### **Rat Target**



6212209 Rope 45m

### **Plinking Catch Pellet**



#### Wild Boar Target Trap



62122082 4x Bull's-Eye

#### **Catch Pellet**



6212204 14,5 x 14 x 17 cm

#### **Flat Catch Pellet**



6212238 15 x 4 x 13,5 cm

# Accessories

#### 25x Green sticker Paper Targets



6212630 20,3 x 20,3 cm

#### **100x Assorted Targets**



6212136 14 x 14 cm

## **Shooting Bench**



64



#### **100x Paper Targets**



6212106 14 x 14 cm

#### **Rifle Rest**



6212505

## **Maintenance Kit**





## **Cleaning Kit Clampack**



6212460CP

#### Gun oil spray 220cc







#### **Clean