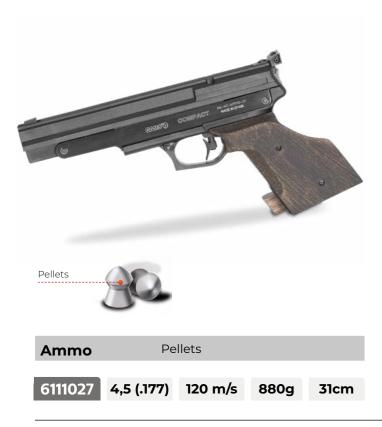

#### **P-900 IGT**

Compact

**PR-45** 

Compact I (Left Hand) Pellets Pellets Ammo 6111027-I 4,5 (.177) 120 m/s 880g 31cm

**AF-10** 