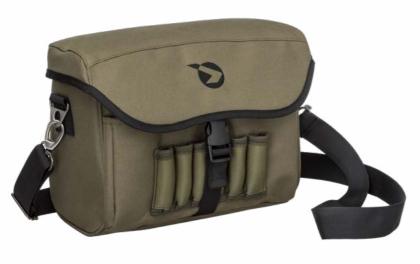

le.



455002394U Camo 94 One Size

#### **Cap Safe Orange**

Available in orange and camo pattern, both HV comply with EN471, soft and silent.



458097595U

Visibility Orange One size

#### **Gamo Cap Black**

Gamo adjustable cotton cap.



4580926U

One size

Black

## Accessories

# Discovery Backpack with gun cover

Backpack with gun cover folded on it. 16 L Capacity. Peach finishing and water resistant. Foam in the back and hips for comfort.

4580997

#### **Forest Backpack**

29 L Backpack, with 2 separate wide compartments and lateral net pockets. Padded back and handles for a better comfort when carrying. Adjustable straps to fix in chest.









#### **Hunting Bag**

Wide bag for your ammunition and hunting items with zipper closing. Front pocket and elastic cartridge holder.



#### 4560013

#### **Rececho 36L**

36 L multi-function backpack with gun holder incorporated.



### Accessories

#### Hunting Bag with Boot Holder

High Visibility Orange wide hunting bag with two side big pockets with zipper. One of them special for boot hand carry. Water resistant.

#### 458100195U

#### Safe Vest

Orange High VisibilityVest, with reflectant band. Foldable on chest pocket, light and easy carriying. This Vest includes a carrying bag.

4580967

#### **Neck Warmer Green**

Soft neck warmer, one size.



# Green Set

457987195

Heavy duty gaiter in 450D Polyester with Teflon finish.

Safe Orange

M - L

4580927











### **Model X45S / X55S**



| 7603   | Cal. 4.5 | 29J |
|--------|----------|-----|
| 760355 | Cal. 5.5 | 29J |

Built on water-based varnished wooden