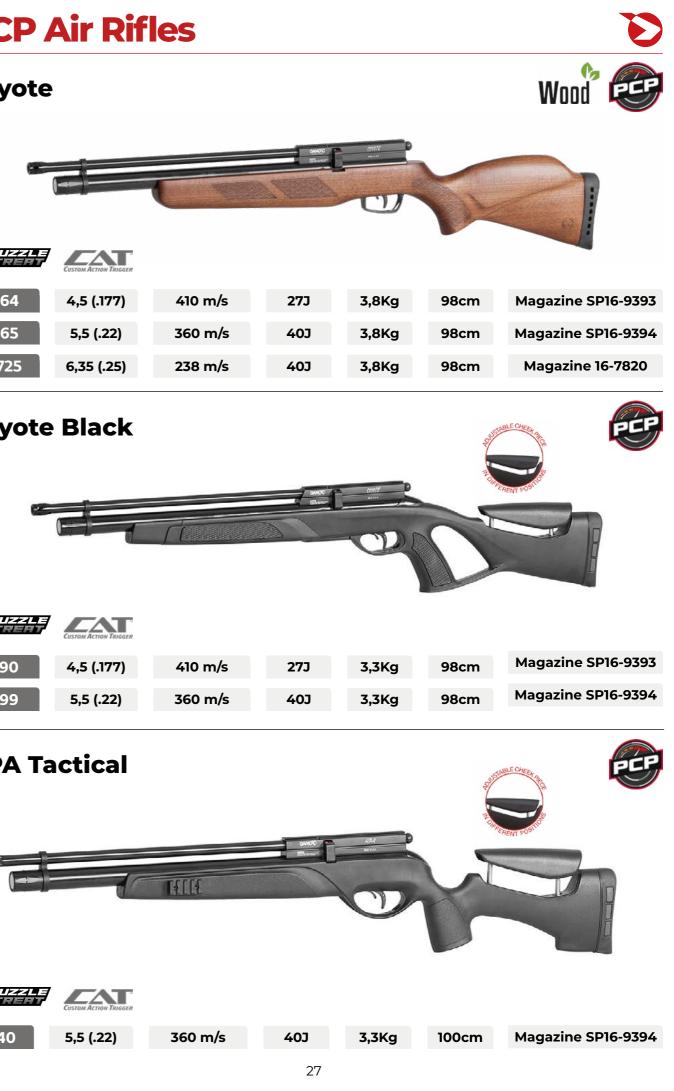

|       | CUSTOM ACTION TRIGGER |         |     |
|-------|-----------------------|---------|-----|
| 1464  | 4,5 (.177)            | 410 m/s | 27J |
| 1465  | 5,5 (.22)             | 360 m/s | 40J |
| 14725 | 6,35 (.25)            | 238 m/s | 40J |

|      | CUSTOM ACTION TRIGGER |         |     |
|------|-----------------------|---------|-----|
| 1490 | 4,5 (.177)            | 410 m/s | 27J |
| 1499 | 5,5 (.22)             | 360 m/s | 40J |

Only one magazine is included. Can be purchased separately as an accessory.

#### **MORE POWERFUL THAN EVER**

The Arrow Magnum arrives to offer a High Power shooting experience. With its highly polished design and innovative pre-charged pneumatic (PCP) technology, it offers exceptional performance and a very smooth trigger. Enjoy the ultimate shooting experience up to 40 Joules.

#### Straight pull bolt action ✓ Ten-Shot Rotary Magazine Whisper Fusion Sound Moderation **7** Designed and Manufactured in Spain