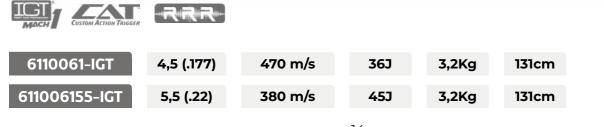

## Inert gas technology and recoil

Based off the groundbreaking IGT platform, the IGT MACH 1<sup>™</sup> replaces the standard spring powerplant with an Inert Gas Cylinder, but the IGT MACH 1's monster 33 millimeter cylinder delivers more velocity and terminal penetration. The pneumatic cylinder rockets pellets up to 1650 Feet Per Second (fps) in .177 caliber (with alloy pellets), and promotes smooth and consistent cocking efforts with constant power delivered to any pellet you shoot.

| 6110061-J    | 4,5 (.177) | 470 m/s | 36J | 3,2Kg | 131cm |      |
|--------------|------------|---------|-----|-------|-------|------|
| 611006155-J  | 5,5 (.22)  | 380 m/s | 45J | 3,2Kg | 131cm |      |
| 6110061635-J | 6,35 (.25) | 250 m/s | 45J | 3,2Kg | 131cm | «пеш |