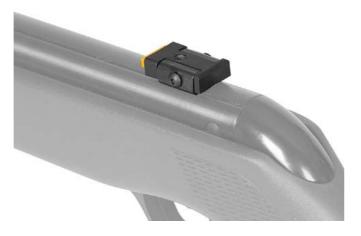

## Quick Shot BZ 30 mm

Electronic Sights & Diopter

6213147

D

**Optics** 

Mounts

TS-250 High

| Ring          | 1"             |
|---------------|----------------|
| Height        | High           |
| Rail          | 11 mm Dovetail |
| Configuration | One piece      |
|               | 6213188        |