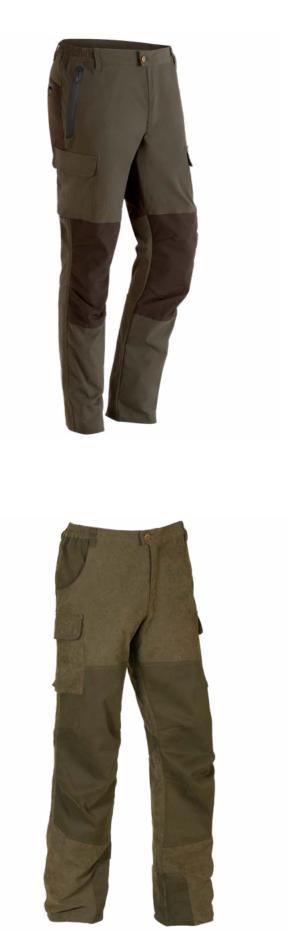

#### Elba

Stretch technical pants, designed with contrast tear resistant fabric. Pre-shaped knees and reinforcements provide unprecedented flexibility, durability and comfort for this type of clothing.

### Rhin

Stretch technical pants, designed with the aim of being incredibly resistant to tearing. Preformed knees that give unprecedented mobility and comfort in this type of clothing.

| 459002437 | Green Olive | 40 - 54 |
|-----------|-------------|---------|
|           |             |         |