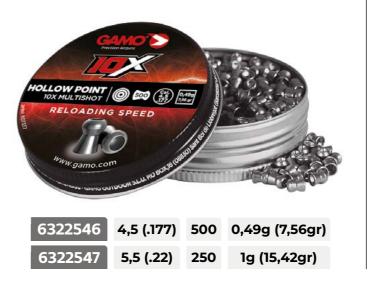

#### **Hollow Point**

#### Match

| 6320034 | 4,5 (.177) | 500 | 0,49g (7,56gr) |
|---------|------------|-----|----------------|
| 6320024 | 4,5 (.177) | 250 | 0,49g (7,56gr) |
| 6320025 | 5,5 (.22)  | 250 | 1g (15,42gr)   |