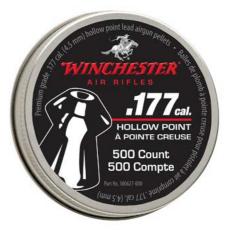

### **Hollow Point**

Winchester's Hollowpoint pellet presents the main virtues of the Flat-Nosed design, such as a high precision at short and medium distance shooting and at the same time offers excelent expansion capacity. This format has been developed with the aim of providing greater power of impact and penetration at lower speeds.

9874182 Cal. 4.5

0.49g (7.56g)