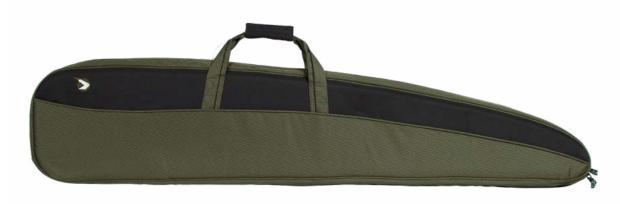

argets**



6212106 14 x 14 cm

#### **Rifle Rest**



6212505

## **Maintenance Kit**





## **Cleaning Kit Clampack**



6212460CP

#### Gun oil spray 220cc







#### **Cleaning Rod Clampack**



#### 6212409CP



# Accessories

#### **Cotton pellets (4,5)**



6212412 4,5 mm (.177) 100 units

#### Electronic Dual Ear Muff



6212464 Electronic dual

#### **Basic Ear Muff**



6212462



#### **Cotton pellets (5,5)**



6212416 5,5 mm (.22) 100 units

#### Electronic Orange Ear Muff



6212463

Electronic

#### **Basic Ear Muff Green**





#### **10X Portable Cheeck Piece**



## Gun Cover w/Scope Black/Green 100 cm



D

# 6212652 125 x 27 cm

#### **Tactical Gun Cover PCP**







#### Gun Cover Black & Green (130 cm)



6213146 130 cm





## Gun Cover With Foam & Scope (130 cm)







## Semi Hard Gun Cover With Foam (125 cm)



6213145 125 cm

#### Gun Cover 112 cm Black



#### **Pistol Gun Cover**



6212361 26 cm







D

**Accessories** 



#### Shooting Bag II



4560002





#### **Technical Properties**

















#### Layers

The three layers combination will help you to control your body temperature, selecting each of them as per the weather variations.

#### **First Layer**

This is the layer closest to the body, keeping you dry and warm during the colder seasons. We also have light layers made with bamboo fibre which act as thermal regulators.

#### **Mid Layer**

This second layer provides good insulation and keeps you warm. Breathable, water resistant and wind breaker. Different weights are available to allow you to adapt to different temperat