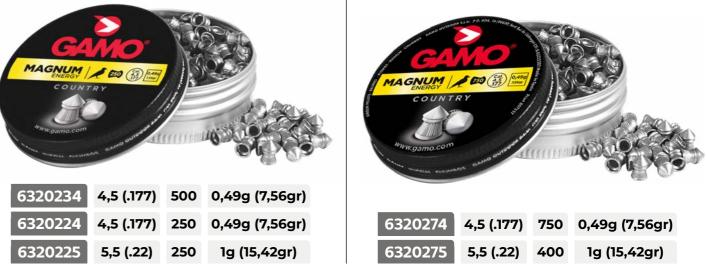

#### Magnum

#### **Magnum XXL**

| 6320274 | 4,5 (.177) | 750 | 0,49g (7,56gr) |
|---------|------------|-----|----------------|
| 6320275 | 5,5 (.22)  | 400 | 1g (15,42gr)   |