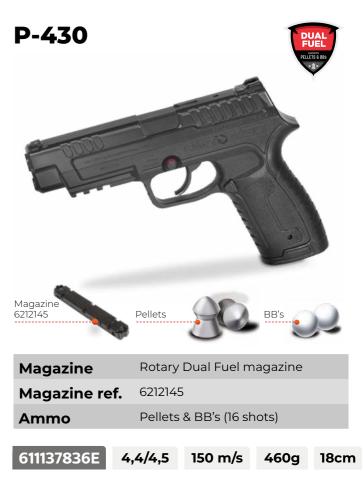

-------|---------|-----|--|--|
| 600005P | 5,5 (.22)  | 268 m/s | 24J |  |  |



# **CO2 Pistols**



#### **Revolver PR-776**







#### **Revolver PR-725**





# **CO2** Pistols







4,5 (.177) 120 m/s 460g 18cm

6111398

|                     | •                         |
|---------------------|---------------------------|
| GUNDO<br>O TO       |                           |
| Magazine<br>6212491 | Pellets                   |
| Magazine            | 8 Pellets rotary magazine |

| 6111350 4,5 (.17 | 77) 120 m/s 460g 18cm     |  |  |  |
|------------------|---------------------------|--|--|--|
| Ammo             | Pellets (8 shots)         |  |  |  |
| Magazine ref.    | 6212491                   |  |  |  |
| Magazine         | 8 Pellets rotary magazine |  |  |  |







**PT-80** 







# **Precompressed Air Pistols**



# **Break Barrel Air Pistols**

#### P-900 IGT Gunset

Includes: 250 pellets, Flat catchpellet, 50 paper targets



#### **P-900 IGT**



Compact

**PR-45** 



Compact I (Left Hand) Pellets Pellets Ammo 6111027-I 4,5 (.177) 120 m/s 880g 31cm

**AF-10** 











## P-900 Gunset

Includes: 250 pellets, Flat catchpellet, 50 paper targets



#### **P-900**





# **CO2 Air Pistols**

#### **RD-1911 Blowback**



#### RD-1911





#### **RD-Compact**



#### **Red Alert Magazines**





# **Accessories for Air Rifles**

#### Foldable bipod







**10X Quick-Shot** Magazine Gen 1

| 6212662 | 4,5 (.177) |
|---------|------------|
| 6212663 | 5,5 (.22)  |

#### Compatible with

Fast Shot 10X IGT Gen 1 Replay-10 Maxxim Gen 1 Swarm Fox 10X Gen 1 **Riser P