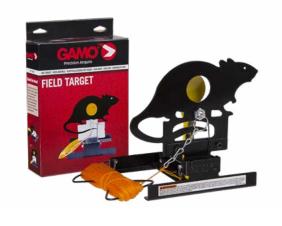

s coated / Prism k9 |

#### BE8X21DCF-N



Binoculars



Magnification Lens diameter Weight Characteristics 10X 25 mm 285 g Prism Roof





#### Find the perfect companion

Gamo has a wide range of accessories and complements for airguns, such as holsters, targets, protection, cleaning and maintenance equipment, and hearing protectors, among others.

All the brand's accessories have been specifically developed for use with airguns, including air rifles and pistols.



## Accessories

#### CO2 Cylinders (12g)



#### **Plinking Target**



#### **Rotative Metal Target**





#### Pellet trap 5 target box



621122121 5x Swinging 37 x 16 x 17 cm

#### **Pellet trap Rocker**



6212203 5x Swinging 15 x 20 x 15,3 cm

#### Spinner Target Luxe







62122081 5x Bull's-Eye

#### **Rat Target**



6212209 Rope 45m

### **Plinking Catch Pellet**



#### Wild Boar Target Trap



62122082 4x Bull's-Eye

#### **Catch Pellet**



6212204 14,5 x 14 x 17 cm

#### **Flat Catch Pellet**



6212238 15 x 4 x 13,5 cm

# Accessories

#### 25x Green sticker Paper Targets



6212630 20,3 x 20,3 cm

#### **100x Assorted Targets**



6212136 14 x 14 cm

## **Shooting Bench**



64



#### **100x Paper Targets**



6212106 14 x 14 cm

#### **Rifle Rest**



6212505

## **Maintenance Kit**





## **Cleaning Kit Clampack**



6212460CP

#### Gun oil spray 220cc







#### **Cleaning Rod Clampack**



#### 6212409CP



# Accessories

#### **Cotton pellets (4,5)**



6212412 4,5 mm (.177) 100 units

#### Electronic Dual Ear Muff



6212464 Electronic dual

#### **Basic Ear Muff**



6212462



#### *