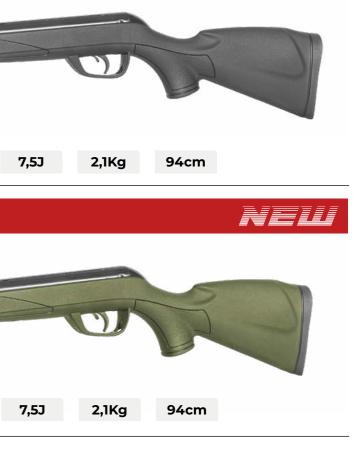

#### **Young Air Rifles** D **Young Air Rifles Black Shadow** Delta 3 61100521 4,5 (.177) 210 m/s **Delta Barricade** 6110013-BS 4,5 (.177) 2,4Kg 275 m/s 14J 109cm 611001355-BS 5,5 (.22) 212 m/s 14J 2,4Kg 109cm **Deltamax Force** 61100521-K 4,5 (.177) 210 m/s **Delta Red** 61100192 4,5 (.177) 210 m/s 7,5J 2,5Kg 101cm **Deltafox GT** 61100521-R 4,5 (.177) 210 m/s **Delta Blue** 61100260 4,5 (.177) 210 m/s 7,5J 2,1Kg 94cm 61100521-B 4,5 (.177) 210 m/s