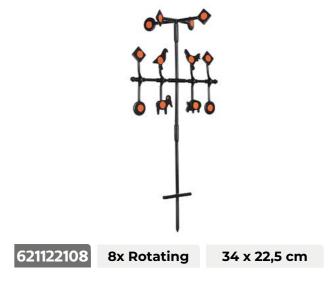

| 145 g                  |
| Characteristics | Lens coated / Prism k9 |

#### BE8X21DCF-N



Binoculars



Magnification Lens diameter Weight Characteristics 10X 25 mm 285 g Prism Roof





#### Find the perfect companion

Gamo has a wide range of accessories and complements for airguns, such as holsters, targets, protection, cleaning and maintenance equipment, and hearing protectors, among others.

All the brand's accessories have been specifically developed for use with airguns, including air rifles and pistols.



## Accessories

#### CO2 Cylinders (12g)



#### **Plinking Target**



#### **Rotative Metal Target**





#### Pellet trap 5 target box



621122121 5x Swinging 37 x 16 x 17 cm

#### **Pellet trap Rocker**



6212203 5x Swinging 15 x 20 x 15,3 cm

#### Spinner Target Luxe







62122081 5x Bull's-Eye

#### **Rat Target**



6212209 Rope 45m

### **Plinking Catch Pellet**



#### Wild Boar Target Trap



62122082 4x Bull's-Eye

#### **Catch Pellet**



6212204 14,5 x 14 x 17 cm

#### **Flat Catch Pellet**



6212238 15 x 4 x 13,5 cm

# Accessories

#### 25x Green sticker Paper Targets



6212630 20,3 x 20,3 cm

#### **100x Assorted Targets**



6212136 14 x 14 cm

## **Shooting Bench**



64



#### **100x Paper Targets**



6212106 14 x 14 cm

#### **Rifle Rest**



6212505

## **Maintenance Kit**





## **Cleaning Kit Clampack**



6212460CP

#### Gun oil spray 220cc







#### **Cleaning Rod Clampack**



#### 6212409CP



# Accessories

#### **Cotton pellets (4,5)**



6212412 4,5 mm (.177) 100 units

#### Electronic Dual Ear Muff



6212464 Electronic