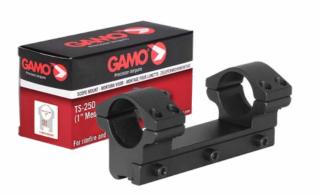

## TS-250 Medium

Mounts

| Ring          | ]"             |
|---------------|----------------|
| Height        | Medium         |
| Rail          | 11 mm Dovetail |
| Configuration | One piece      |
|               |                |