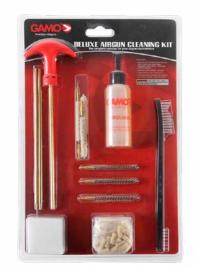

# **Plinking Target**



#### **Rotative Metal Target**





#### Pellet trap 5 target box



621122121 5x Swinging 37 x 16 x 17 cm

#### **Pellet trap Rocker**



6212203 5x Swinging 15 x 20 x 15,3 cm

#### Spinner Target Luxe







62122081 5x Bull's-Eye

#### **Rat Target**



6212209 Rope 45m

### **Plinking Catch Pellet**



#### Wild Boar Target Trap



62122082 4x Bull's-Eye

#### **Catch Pellet**



6212204 14,5 x 14 x 17 cm

#### **Flat Catch Pellet**



6212238 15 x 4 x 13,5 cm

# Accessories

#### 25x Green sticker Paper Targets



6212630 20,3 x 20,3 cm

#### **100x Assorted Targets**



6212136 14 x 14 cm

## **Shooting Bench**



64



#### **100x Paper Targets**



6212106 14 x 14 cm

#### **Rifle Rest**



6212505

## **Maintenance Kit**





## **Cleaning Kit Clampack**



6212460CP

#### Gun oil spray 220cc







#### **Cleaning Rod Clampack**



#### 6212409CP



# Accessories

#### **Cotton pellets (4,5)**



6212412 4,5 mm (.177) 100 units

#### Electronic Dual Ear Muff



6212464 Electronic dual

#### **Basic Ear Muff**



6212462



#### **Cotton pellets (5,5)**



6212416 5,5 mm (.22) 100 units

#### Electronic Orange Ear Muff



6212463

Electronic

#### **Basic Ear Muff Green**





#### **10X Portable Cheeck Piece**



## Gun Cover w/Scope Black/Green 100 cm



D

# 6212652 125 x 27 cm

#### **Tactical Gun Cover PCP**







#### Gun Cover Black & Green (130 cm)



6213146 130 cm





## Gun Cover With Foam & Scope (130 cm)







## Semi Hard Gun Cover With Foam (125 cm)



6213145 125 cm

#### Gun Cover 112 cm Black



#### **Pistol Gun Cover*