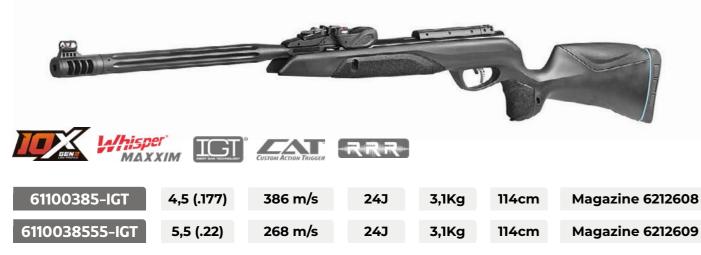

#### Roadster 10X IGT STR Gen 2

380 m/s

5,5 (.22)

6110038655

#### Speedster 10X IGT Gen 2

#### Roadster 10X IGT Gen 2

Magazine 6212609

4,5 (.177)

5,5 (.22)

61100376

6110037655

386 m/s

268 m/s

10

| 4J | 3,1Kg | 113cm | Magazine 6212662 |
|----|-------|-------|------------------|
| 4J | 3,1Kg | 113cm | Magazine 6212663 |

| MAXXIM         | SMOOTH ACTION TRIGGER | RRR     |
|----------------|-----------------------|---------|
| 6110056-MIGT   | 4,5 (.177)            | 386 m/s |
| 611005655-MIGT | 5,5 (.22)             | 268 m/s |