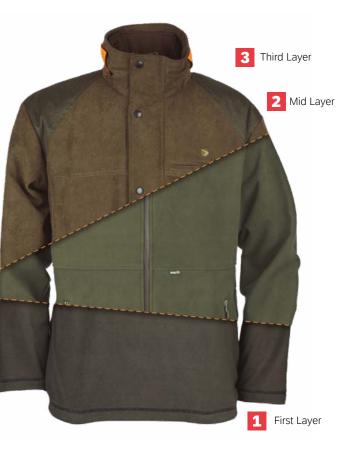

#### Layers

The three layers combination will help you to control your body temperature, selecting each of them as per the weather variations.

#### **First Layer**

This is the layer closest to the body, keeping you dry and warm during the colder seasons. We also have light layers made with bamboo fibre which act as thermal regulators.

#### **Mid Layer**

This second layer provides good insulation and keeps you warm. Breathable, water resistant and wind breaker. Different weights are available to allow you to adapt to different temperatures.

#### Third Layer

The external layer that provides the most protection from cold winds and humidity. Moves silently and features a membrane for excellent water resistance and breathability.