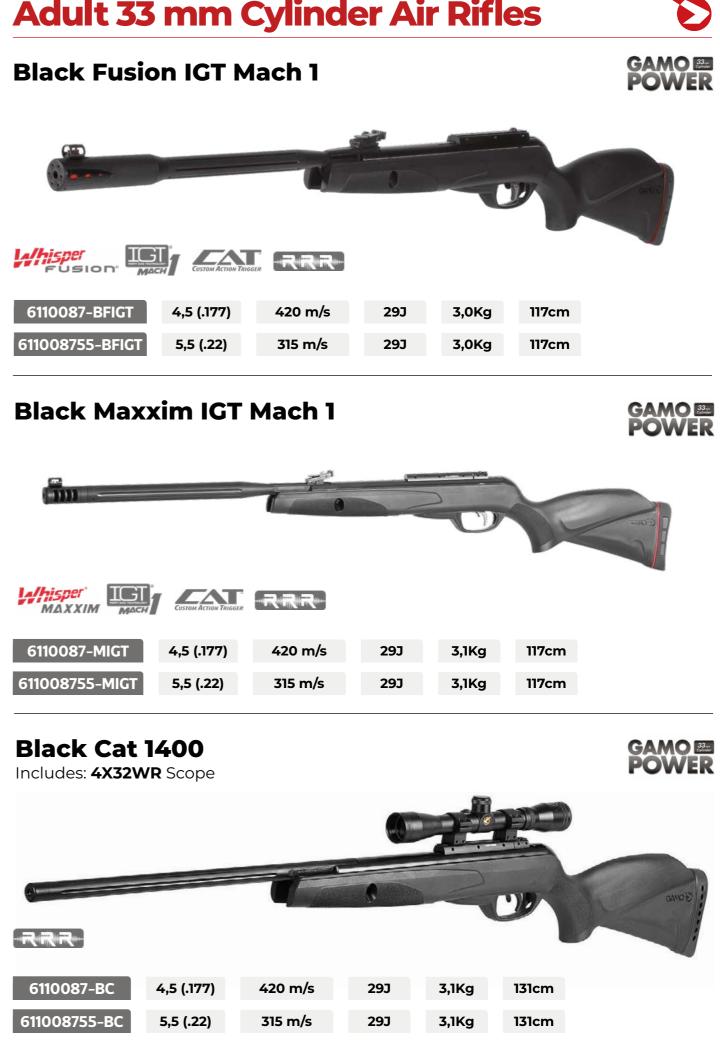

## Inert gas technology and recoil

Based off the groundbreaking IGT platform, the IGT MACH 1<sup>™</sup> replaces the standard spring powerplant with an Inert Gas Cylinder, but the IGT MACH 1's monster 33 millimeter cylinder delivers more velocity and terminal penetration. The pneumatic cylinder rockets pellets up to 1650 Feet Per Second (fps) in .177 caliber (with alloy pellets), and promotes smooth and consistent cocking efforts with constant power delivered to any pellet you shoot.

Improve your knockdown power and accuracy! Enhance your hunting experience! The IGT<sup>TM</sup> (Inert Gas Technology<sup>TM</sup>) from Gamo enhances your hunting or target shooting experience. This technology consists of a pneumatic cylinder that replaces the spring, enabling the shooter to get more terminal velocity (up to 1,300 fps with .177 Cal. alloy pellets and up to 1,000 fps with .22 Cal. alloy pellets), less vibration, more consistent power, and a constant and smooth cocking effort.

Gamo, pioneering the latest air gun technology, delivers the groundbreaking Triple R (Recoil Reducing Rail). The RRR was developed to subdue the taxing stresses placed on your scope from the intense recoil of air guns and high-powered rifles. The Recoil Reducing Rail uses patent pending two-piece aluminum construction separated by dual polymer struts to absorb the shockwaves generated by the recoil. Once the scope is mounted to the Recoil Reducing Rail, the recoil stresses to its internal components are reduced by almost 100%.