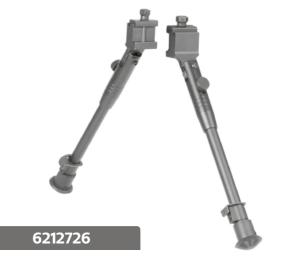

pod







**10X Quick-Shot** Magazine Gen 1

| 6212662 | 4,5 (.177) |
|---------|------------|
| 6212663 | 5,5 (.22)  |

#### Compatible with

Fast Shot 10X IGT Gen 1 Replay-10 Maxxim Gen 1 Swarm Fox 10X Gen 1 **Riser Punisher** Arrow





10X Quick-Shot Magazine Gen 2

| 6212608 | 4,5 (.177) |
|---------|------------|
| 6212609 | 5,5 (.22)  |

#### Compatible with

Replay 10X Magnum IGT Gen 2 Speedster 10X IGT Gen 2 Roadster 10X IGT Gen 2 Roadster 10X IGT STR Gen 2





10X Quick-Shot Magazine Gen 3i

| 4,5 (.177) | 6212643 |
|------------|---------|
| 5,5 (.22)  | 6212644 |

#### Compatible with

Speedster 10X IGT Gen 3i Swarm Magnum Pro 10X Gen 3i Viper Pro 10X Gen 3i

## **Barrel Clam-on Bipod**



#### **RRR Recoil Reduce Rail**









### **Dual-bipod**

For picatinny side mount



#### **Picatinny Rail**



6212214



#### **Air Pistols Magazines**



# **Accessories for Air Pistols**

#### **Revolver Magazines**



PR-776 & PR-725 (2 pcs)

6212547

#### **Pistol Gun Cover**



**Red dot long sight** Picatinny Rail



62120RD20RGBLSS







PT-80 & P-23 (3 pcs) 6212491

Inside products not included

## **Tactical Rail**



62120US006SP-B



Magazine

4,5 (.177)

5,5 (.22)

6212662

6212663

**PCP** Magazine



SP16-9393 4,5 (.177) SP16-9394 16-7820 6,35 (.25)

# 5,5 (.22)

#### **Sound moderator NGS-60**

Special airgun for treated barrel 1/2 UNF



6212602

**Accessories for PCP Air Rifles** 





**Gamo PCP High fill** adaptor kit foster









## **Pump flex Arrow**



#### 6212647



Gamo Pellets, manufactured in lead or alloy (PBA), they have different weig