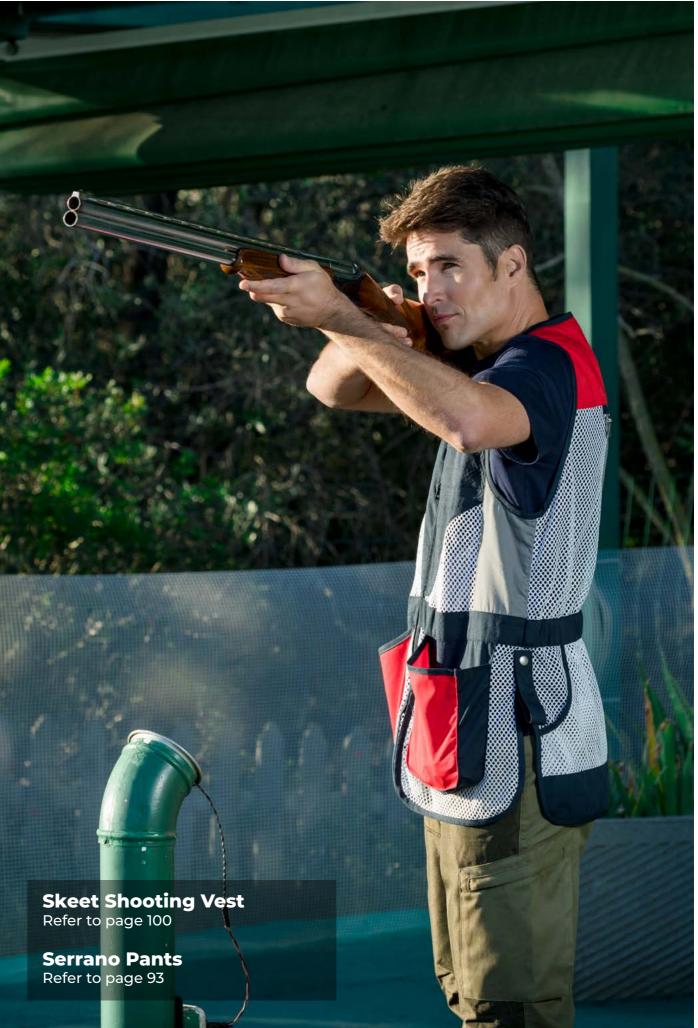

#### **Skeet Shooting**

Wide and comfortable net shooting vest. It has large pockets to easily extract cartridges and bellows to store more ammunition. With elements for competition, such as a bib holder on the back, towel ring, etc. \$NEU