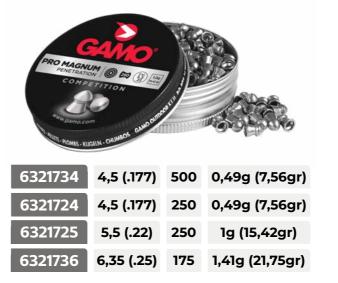

320824                               | 4,5 (.177) | 250 | 0,49g (7,56gr)  |  |
| 6320825                               | 5,5 (.22)  | 250 | 1g (15,42gr)    |  |
| 6320566                               | 6,35 (.25) | 200 | 1,41g (21,75gr) |  |
|                                       |            |     |                 |  |

#### **Pro Hunter**



| 6321934 | 4,5 (.177) | 500 | 0,49g (7,56gr) |
|---------|------------|-----|----------------|
| 6321924 | 4,5 (.177) | 250 | 0,49g (7,56gr) |
| 6321925 | 5,5 (.22)  | 250 | 1g (15,42gr)   |

#### Viper 25



#### **Tomahawk XXL**



## **Pro Match**



## Expander



| 6322524 | 4,5 (.177) | 250 | 0,49g (7,56gr) |
|---------|------------|-----|----------------|
| 6322525 | 5,5 (.22)  | 250 | 1g (15,42gr)   |

# **Pellets**

#### **Pro Magnum**



#### Rocket



#### **PBA Raptor**





#### **Pro Magnum XXL**



| 6321744 | 4,5 (.177) | 750 | 0,49g (7,56gr) |
|---------|------------|-----|----------------|
| 6321745 | 5,5 (.22)  | 400 | 1g (15,42gr)   |

#### **Red Fire**



| 6322701-C100 | 4,5 (.177) | 400 | 0,49g (7,56gr) |
|--------------|------------|-----|----------------|
| 6322711-B    | 4,5 (.177) | 125 | 0,49g (7,56gr) |
| 6322704-C100 | 5,5 (.22)  | 250 | 1g (15,42gr)   |
| 6322704      | 5,5 (.22)  | 100 | 1g (15,42gr)   |

#### Lethal



## **Pellets**





**TS-10** 



**Conical Pellets in bulk** 

**TS-22** 

6322822

6322823-C40



4,5 (.177) 200 1g (15,42gr)

5,5 (.22) 200 1,8g (27,76gr)

6321768-C40 5,5 (.22) 200 1,41g (21,75gr)



6320194 4,5 (.177) Price/Kg 0,28g (4,32gr)







Gamo optics line has been desi