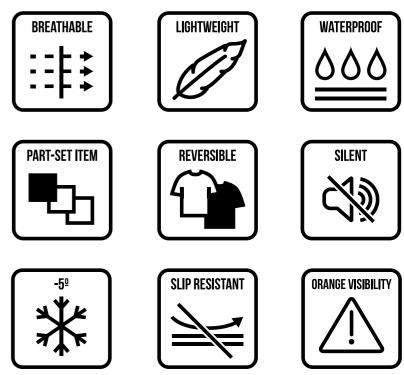

#### **Technical Properties**

#### Layers

The three layers combination will help you to control your body temperature, selecting each of them as per the weather variations.

#### **First Layer**

This is the layer closest to the body, keeping you dry and warm during the colder seasons. We also have light layers made with bamboo fibre which act as thermal regulators.

#### **Mid Layer**

This second layer provides good insulation and keeps you warm. Breathable, water resistant and wind breaker. Different weights are available to allow you to adapt to different temperatures.

#### Third Layer

The external layer that provides the most protection from cold winds and humidity. Moves silently and features a membrane for excellent water resistance and breathability.