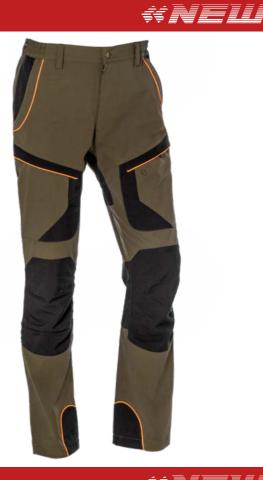

### Rhin

Stretch technical pants, designed with the aim of being incredibly resistant to tearing. Preformed knees that give unprecedented mobility and comfort in this type of clothing.

| 459002437 | Green Olive | 40 - 54 |
|-----------|-------------|---------|
|           |             |         |

#### Serrano Orange Camo

These 100% Cotton pants provide 360 degrees hunting protection. With preformed knees and an adjustable elastic waist which allows a perfect fit.

Elastic waistband 100% Cotton twill

#### Serrano

These 100% Cotton pants provide 360 degrees hunting protection. Including preformed knees and an adjustable elastic waistband which allows a perfect fit.

Preformed Knee & Teflon Reinforced 450D Oxford fabric