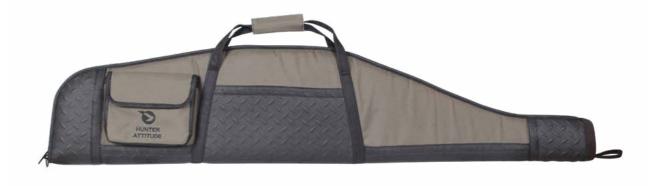

**



6212505

## **Maintenance Kit**





## **Cleaning Kit Clampack**



6212460CP

#### Gun oil spray 220cc







#### **Cleaning Rod Clampack**



#### 6212409CP



# Accessories

#### **Cotton pellets (4,5)**



6212412 4,5 mm (.177) 100 units

#### Electronic Dual Ear Muff



6212464 Electronic dual

#### **Basic Ear Muff**



6212462



#### **Cotton pellets (5,5)**



6212416 5,5 mm (.22) 100 units

#### Electronic Orange Ear Muff



6212463

Electronic

#### **Basic Ear Muff Green**





#### **10X Portable Cheeck Piece**



## Gun Cover w/Scope Black/Green 100 cm



D

# 6212652 125 x 27 cm

#### **Tactical Gun Cover PCP**







#### Gun Cover Black & Green (130 cm)



6213146 130 cm





## Gun Cover With Foam & Scope (130 cm)







## Semi Hard Gun Cover With Foam (125 cm)



6213145 125 cm

#### Gun Cover 112 cm Black



#### **Pistol Gun Cover**



6212361 26 cm







D

**Accessories** 



#### Shooting Bag II



4560002





#### **Technical Properties**

















#### Layers

The three layers combination will help you to control your body temperature, selecting each of them as per the weather variations.

#### **First Layer**

This is the layer closest to the body, keeping you dry and warm during the colder seasons. We also have light layers made with bamboo fibre which act as thermal regulators.

#### **Mid Layer**

This second layer provides good insulation and keeps you warm. Breathable, water resistant and wind breaker. Different weights are available to allow you to adapt to different temperatures.

#### Third Layer

The external layer that