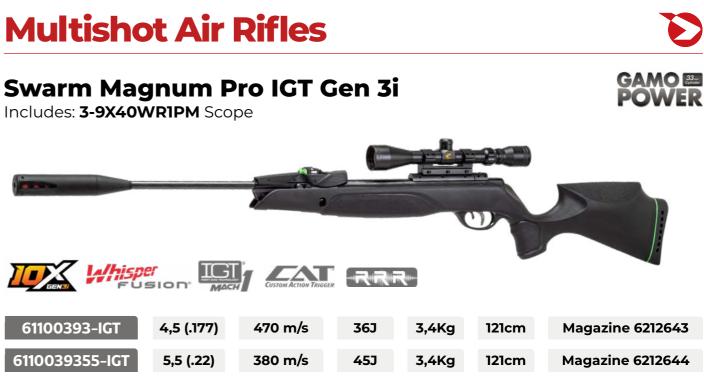

# GAMO'S Multishot

10 shots, 0 reloads. With a 10X rotary reloading system that allows up to ten shots to be fired without touching a single pellet.

## Viper Pro 10X IGT Gen 3i

Includes: 4X32WR Scope

|                |            | CUSTOM ACTION TRIGGER |     |       |       |                  |
|----------------|------------|-----------------------|-----|-------|-------|------------------|
| 61100211-IGT   | 4,5 (.177) | 386 m/s               | 24J | 3,1Kg | 114cm | Magazine 6212643 |
| 6110021155-IGT | 5,5 (.22)  | 268 m/s               | 24J | 3,1Kg | 114cm | Magazine 6212644 |