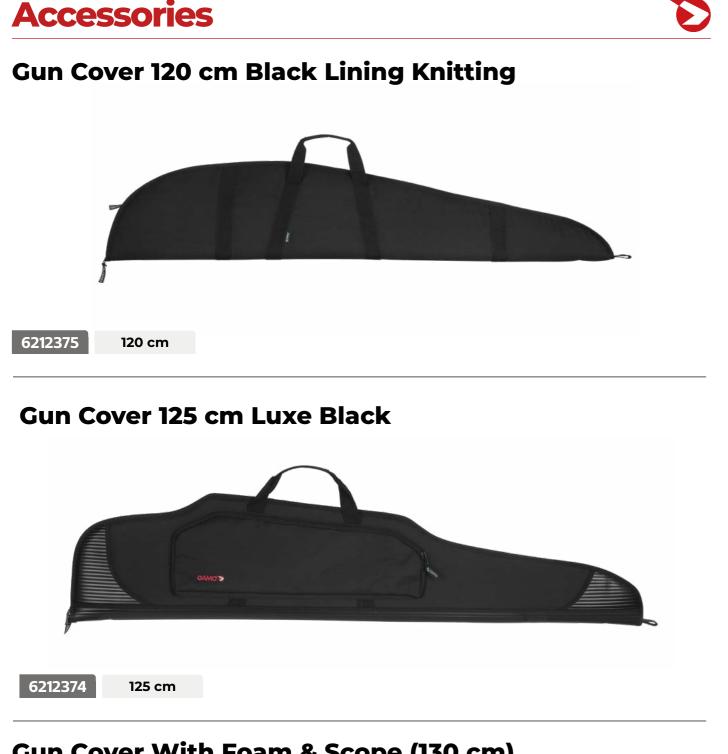

## Gun Cover w/Scope Black/Green 100 cm

D

# 6212652 125 x 27 cm

#### **Tactical Gun Cover PCP**

#### Gun Cover Black & Green (130 cm)

6213146 130 cm

## Gun Cover With Foam & Scope (130 cm)

## Semi Hard Gun Cover With Foam (125 cm)

6213145 125 cm

#### Gun Cover 112 cm Black

#### **Pistol Gun Cover**

6212361 26 cm

D

**Accessories** 