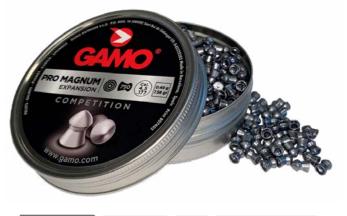

56gr)  |  |
| 6320825                               | 5,5 (.22)  | 250 | 1g (15,42gr)    |  |
| 6320566                               | 6,35 (.25) | 200 | 1,41g (21,75gr) |  |
|                                       |            |     |                 |  |

#### **Pro Hunter**



| 6321934 | 4,5 (.177) | 500 | 0,49g (7,56gr) |
|---------|------------|-----|----------------|
| 6321924 | 4,5 (.177) | 250 | 0,49g (7,56gr) |
| 6321925 | 5,5 (.22)  | 250 | 1g (15,42gr)   |

#### Viper 25



#### **Tomahawk XXL**



## **Pro Match**



## Expander



| 6322524 | 4,5 (.177) | 250 | 0,49g (7,56gr) |
|---------|------------|-----|----------------|
| 6322525 | 5,5 (.22)  | 250 | 1g (15,42gr)   |

# **Pellets**

#### **Pro Magnum**



#### Rocket



#### **PBA Raptor**





#### **Pro Magnum XXL**



| 6321744 | 4,5 (.177) | 750 | 0,49g (7,56gr) |
|---------|------------|-----|----------------|
| 6321745 | 5,5 (.22)  | 400 | 1g (15,42gr)   |

#### **Red Fire**



| 6322701-C100 | 4,5 (.177) | 400 | 0,49g (7,56gr) |
|--------------|------------|-----|----------------|
| 6322711-B    | 4,5 (.177) | 125 | 0,49g (7,56gr) |
| 6322704-C100 | 5,5 (.22)  | 250 | 1g (15,42gr)   |
| 6322704      | 5,5 (.22)  | 100 | 1g (15,42gr)   |

#### Lethal



## **Pellets**





**TS-10** 



**Conical Pellets in bulk** 

**TS-22** 

6322822

6322823-C40



4,5 (.177) 200 1g (15,42gr)

5,5 (.22) 200 1,8g (27,76gr)

6321768-C40 5,5 (.22) 200 1,41g (21,75gr)



6320194 4,5 (.177) Price/Kg 0,28g (4,32gr)







Gamo optics line has been designed to satisfy the needs of the most demanding shooters. Gamo has