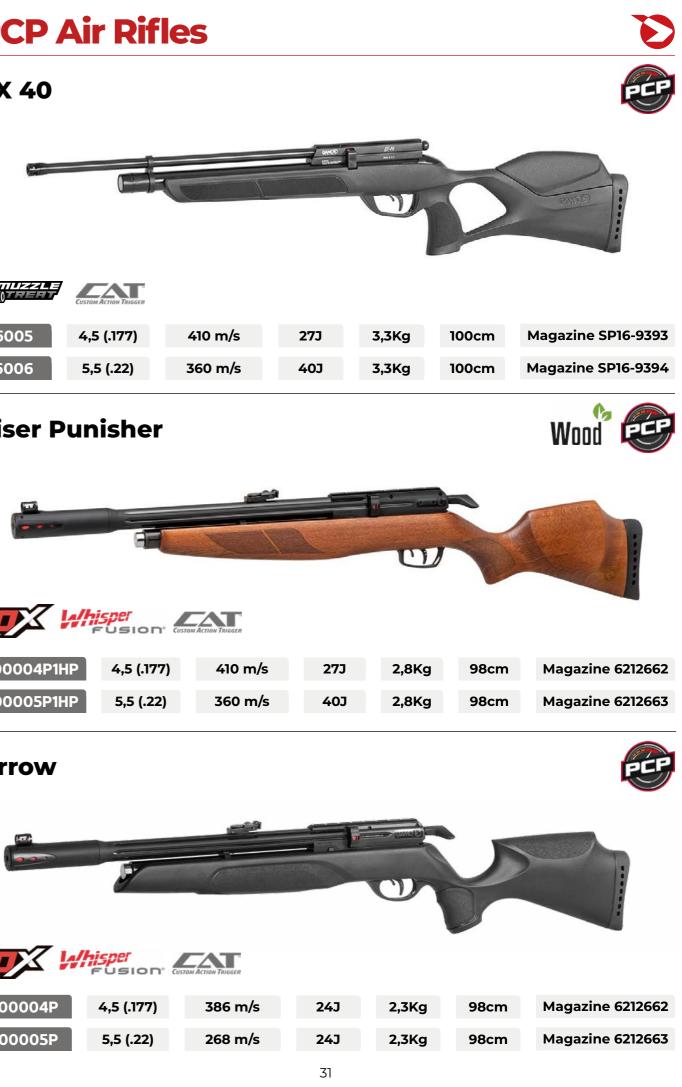

# **PCP Air Rifles**

**GX 40** 

|      | CUSTOM ACTION TRIGGER |         |     |
|------|-----------------------|---------|-----|
| 6005 | 4,5 (.177)            | 410 m/s | 273 |
| 6006 | 5,5 (.22)             | 360 m/s | 40J |

## **Riser Punisher**

| 600004P1HP | 4,5 (.177) | 410 m/s | 27 |
|------------|------------|---------|----|
| 600005P1HP | 5,5 (.22)  | 360 m/s | 40 |

#### Arrow

| 600004P | 4,5 (.177) | 386 m/s | 24J |  |  |
|---------|------------|---------|-----|--|--|
| 600005P | 5,5 (.22)  | 268 m/s | 24J |  |  |