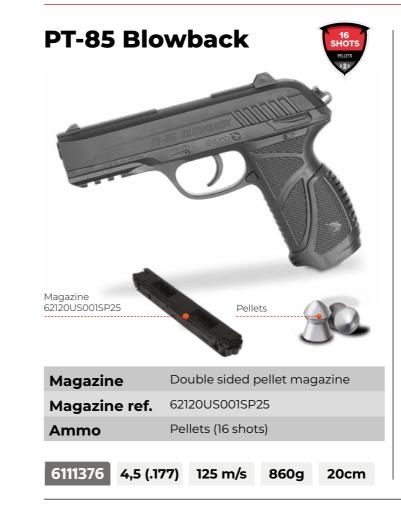

# GAMO'S Multishot

10 shots, 0 reloads. With a 10X rotary reloading system that allows up to ten shots to be fired without touching a single pellet.