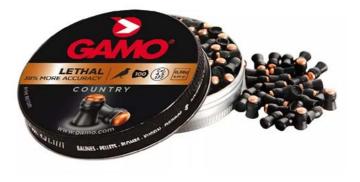

| 250 | 1g (15,42gr)   |

#### Viper 25



#### **Tomahawk XXL**



## **Pro Match**



## Expander



| 6322524 | 4,5 (.177) | 250 | 0,49g (7,56gr) |
|---------|------------|-----|----------------|
| 6322525 | 5,5 (.22)  | 250 | 1g (15,42gr)   |

# **Pellets**

#### **Pro Magnum**



#### Rocket



#### **PBA Raptor**





#### **Pro Magnum XXL**



| 6321744 | 4,5 (.177) | 750 | 0,49g (7,56gr) |
|---------|------------|-----|----------------|
| 6321745 | 5,5 (.22)  | 400 | 1g (15,42gr)   |

#### **Red Fire**



| 6322701-C100 | 4,5 (.177) | 400 | 0,49g (7,56gr) |
|--------------|------------|-----|----------------|
| 6322711-B    | 4,5 (.177) | 125 | 0,49g (7,56gr) |
| 6322704-C100 | 5,5 (.22)  | 250 | 1g (15,42gr)   |
| 6322704      | 5,5 (.22)  | 100 | 1g (15,42gr)   |

#### Lethal



## **Pellets**





**TS-10** 



**Conical Pellets in bulk** 

**TS-22** 

6322822

6322823-C40



4,5 (.177) 200 1g (15,42gr)

5,5 (.22) 200 1,8g (27,76gr)

6321768-C40 5,5 (.22) 200 1,41g (21,75gr)



6320194 4,5 (.177) Price/Kg 0,28g (4,32gr)







Gamo optics line has been designed to satisfy the needs of the most demanding shooters. Gamo has a wide portfolio of scopes for air rifles, red dot sights for air rifles, binoculars, spotting scopes and diopters.

52

# **Scopes**

3-9X40 WR

Scope 1"

Weight: **465 g** Measure: 314 mm Magnification: **3-9X** Objective: 40 Click: 1/4"



3-9X32 WR Scope 1"

Weight: **400 g** Measure: 303 mm Magnification: **3-9X** Objective: **32** Click: 1/4"

4X32 AO WR Scope 1"

Weight: **365 g** Measure: 295 mm Magnification: 4X Objective: **32** Clic