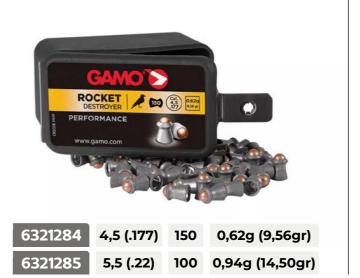

| 4,5 (.177) | 250 | 0,49g (7,56gr)  |  |
| 6320825                               | 5,5 (.22)  | 250 | 1g (15,42gr)    |  |
| 6320566                               | 6,35 (.25) | 200 | 1,41g (21,75gr) |  |
|                                       |            |     |                 |  |

#### **Pro Hunter**



| 6321934 | 4,5 (.177) | 500 | 0,49g (7,56gr) |
|---------|------------|-----|----------------|
| 6321924 | 4,5 (.177) | 250 | 0,49g (7,56gr) |
| 6321925 | 5,5 (.22)  | 250 | 1g (15,42gr)   |

#### Viper 25



#### **Tomahawk XXL**



## **Pro Match**



## Expander



| 6322524 | 4,5 (.177) | 250 | 0,49g (7,56gr) |
|---------|------------|-----|----------------|
| 6322525 | 5,5 (.22)  | 250 | 1g (15,42gr)   |

# **Pellets**

#### **Pro Magnum**



#### Rocket



#### **PBA Raptor**





#### **Pro Magnum XXL**



| 6321744 | 4,5 (.177) | 750 | 0,49g (7,56gr) |
|---------|------------|-----|----------------|
| 6321745 | 5,5 (.22)  | 400 | 1g (15,42gr)   |

#### **Red Fire**



| 6322701-C100 | 4,5 (.177) | 400 | 0,49g (7,56gr) |
|--------------|------------|-----|----------------|
| 6322711-B    | 4,5 (.177) | 125 | 0,49g (7,56gr) |
| 6322704-C100 | 5,5 (.22)  | 250 | 1g (15,42gr)   |
| 6322704      | 5,5 (.22)  | 100 | 1g (15,42gr)   |

#### Lethal



## **Pellets**





**TS-10** 



**Conical Pellets in bulk** 

**TS-22** 

6322822

6322823-C40



4,5 (.177) 200 1g (15,42gr)

5,5 (.22) 200 1,8g (27,76gr)

6321768-C40 5,5 (.22) 200 1,41g (21,75gr)



6320194 4,5 (.177) Price/Kg 0,28g (4,32gr)







Gamo optics line has been designed to satisfy