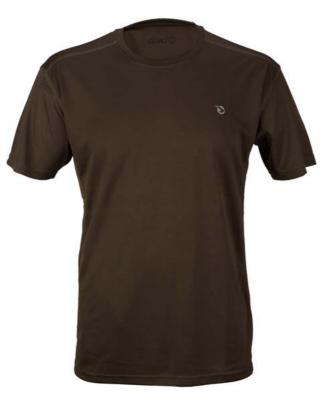

#### Short SLV Honey Comb Khaki

This outstanding T-Shirt is a light and extremely comfortable first layer designed to be used in warm environments or in cooler contexts if used together with a Gamo Outdoor Jacket.

458570534

Khaki S - XXXL