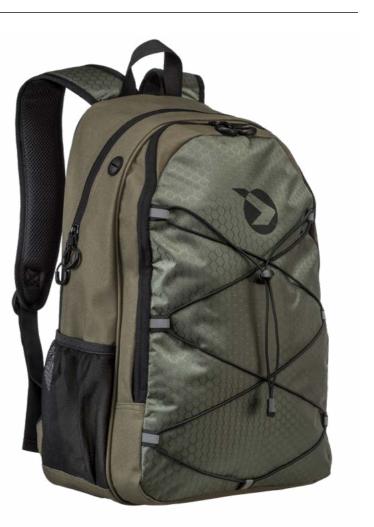

#### **Rececho 36L**

36 L multi-function backpack with gun holder incorporated.