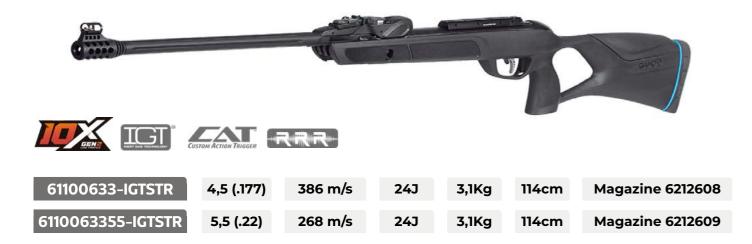

#### Compatible with

Fast Shot 10X IGT Gen 1 Replay-10 Maxxim Gen 1 Swarm Fox 10X Gen 1 **Riser Punisher** Arrow

10X Quick-Shot Magazine Gen 2

| 6212608 | 4,5 (.177) |
|---------|------------|
| 6212609 | 5,5 (.22)  |

#### Compatible with

Replay 10X Magnum IGT Gen 2 Speedster 10X IGT Gen 2 Roadster 10X IGT Gen 2 Roadster 10X IGT STR Gen 2

10X Quick-Shot Magazine Gen 3i

| 4,5 (.177) | 6212643 |
|------------|---------|
| 5,5 (.22)  | 6212644 |