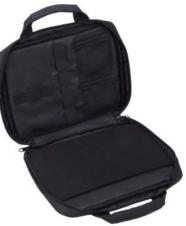

oil spray 220cc







#### **Cleaning Rod Clampack**



#### 6212409CP



# Accessories

#### **Cotton pellets (4,5)**



6212412 4,5 mm (.177) 100 units

#### Electronic Dual Ear Muff



6212464 Electronic dual

#### **Basic Ear Muff**



6212462



#### **Cotton pellets (5,5)**



6212416 5,5 mm (.22) 100 units

#### Electronic Orange Ear Muff



6212463

Electronic

#### **Basic Ear Muff Green**





#### **10X Portable Cheeck Piece**



## Gun Cover w/Scope Black/Green 100 cm



D

# 6212652 125 x 27 cm

#### **Tactical Gun Cover PCP**







#### Gun Cover Black & Green (130 cm)



6213146 130 cm





## Gun Cover With Foam & Scope (130 cm)







## Semi Hard Gun Cover With Foam (125 cm)



6213145 125 cm

#### Gun Cover 112 cm Black



#### **Pistol Gun Cover**



6212361 26 cm







D

**Accessories** 



#### Shooting Bag II



4560002





#### **Technical Properties**

















#### Layers

The three layers combination will help you to control your body temperature, selecting each of them as per the weather variations.

#### **First Layer**

This is the layer closest to the body, keeping you dry and warm during the colder seasons. We also have light layers made with bamboo fibre which act as thermal regulators.

#### **Mid Layer**

This second layer provides good insulation and keeps you warm. Breathable, water resistant and wind breaker. Different weights are available to allow you to adapt to different temperatures.

#### Third Layer

The external layer that provides the most protection from cold winds and humidity. Moves silently and features a membra