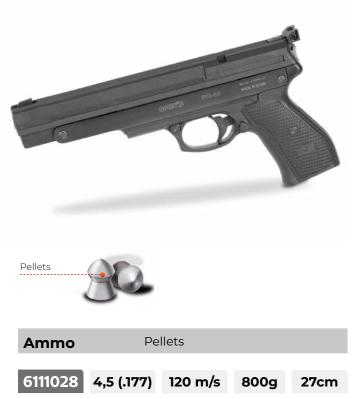

-------|---------------------------|
| GUNDO<br>O TO       |                           |
| Magazine<br>6212491 | Pellets                   |
| Magazine            | 8 Pellets rotary magazine |

| 6111350 4,5 (.17 | 77) 120 m/s 460g 18cm     |  |  |  |
|------------------|---------------------------|--|--|--|
| Ammo             | Pellets (8 shots)         |  |  |  |
| Magazine ref.    | 6212491                   |  |  |  |
| Magazine         | 8 Pellets rotary magazine |  |  |  |







**PT-80** 







# **Precompressed Air Pistols**



# **Break Barrel Air Pistols**

#### P-900 IGT Gunset

Includes: 250 pellets, Flat catchpellet, 50 paper targets



#### **P-900 IGT**



Compact

**PR-45** 



Compact I (Left Hand) Pellets Pellets Ammo 6111027-I 4,5 (.177) 120 m/s 880g 31cm

**AF-10** 











## P-900 Gunset

Includes: 250 pellets, Flat catchpellet, 50 paper targets



#### **P-900**





# **CO2 Air Pistols**

#### **RD-1911 Blowback**



#### RD-1911





#### **RD-Compact**



#### **Red Alert Magazines**





# **Accessories for Air Rifles**

#### Foldable bipod







**10X Quick-Shot** Magazine Gen 1

| 6212662 | 4,5 (.177) |
|---------|------------|
| 6212663 | 5,5 (.22)  |

#### Compatible with

Fast Shot 10X IGT Gen 1 Replay-10 Maxxim Gen 1 Swarm Fox 10X Gen 1 **Riser Punisher** Arrow





10X Quick-Shot Magazine Gen 2

| 6212608 | 4,5 (.177) |
|---------|------------|
| 6212609 | 5,5 (.22)  |

#### Compatible with

Replay 10X Magnum IGT Gen 2 Speedster 10X IGT Gen 2 Roadster 10X IGT Gen 2 Roadster 10X IGT STR Gen 2





10X Quick-Shot Magazine Gen 3i

| 4,5