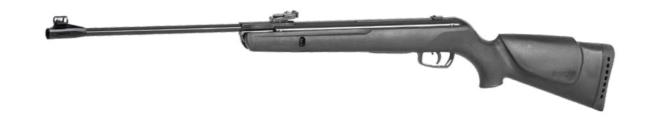

#### Shadow 1000

| 6110029    | 4,5 (.177) | 386 m/s |
|------------|------------|---------|
| 611002955  | 5,5 (.22)  | 268 m/s |
| 6110029635 | 6,35 (.25) | 240 m/s |

| 24J | 3,1Kg | 113cm |
|-----|-------|-------|
| 24J | 3,1Kg | 113cm |

| 24J | 3,1Kg | 110cm |
|-----|-------|-------|
| 24J | 3,1Kg | 110cm |
| 24J | 3,1Kg | 110cm |

Wood

| 6110015   | 4,5 (.177) | 345 m/s | 20J | 3,5Kg | 116cm |
|-----------|------------|---------|-----|-------|-------|
| 611001555 | 5,5 (.22)  | 254 m/s | 20J | 3,5Kg | 116cm |