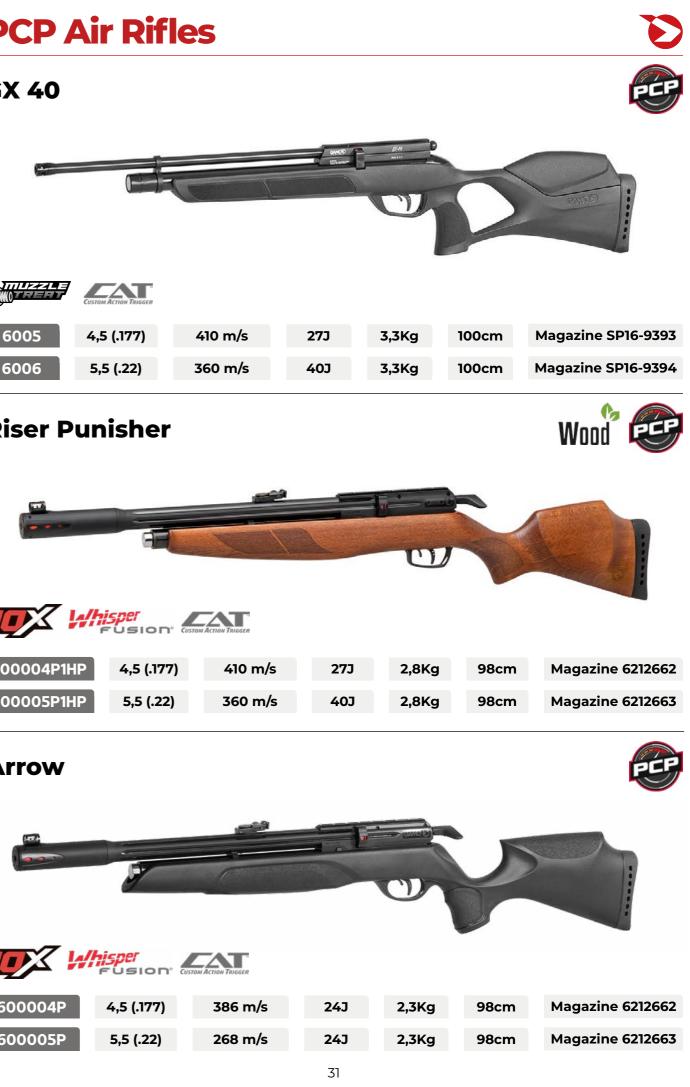

# **PCP Air Rifles**

**GX 40** 

|      | CUSTOM ACTION TRIGGER |         |     |
|------|-----------------------|---------|-----|
| 6005 | 4,5 (.177)            | 410 m/s | 273 |
| 6006 | 5,5 (.22)             | 360 m/s | 40J |

## **Riser Punisher**

| 600004P1HP | 4,5 (.177) | 410 m/s | 27 |
|------------|------------|---------|----|
| 600005P1HP | 5,5 (.22)  | 360 m/s | 40 |

#### Arrow

| 600004P | 4,5 (.177) | 386 m/s | 24J |  |  |
|---------|------------|---------|-----|--|--|
| 600005P | 5,5 (.22)  | 268 m/s | 24J |  |  |