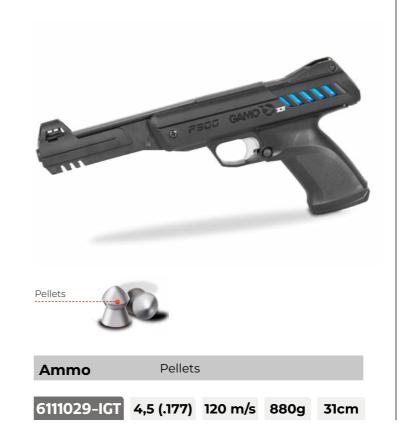

#### **P-900 IGT**

Compact

**PR-45** 

Compact I (Left Hand) Pellets Pellets Ammo 6111027-I 4,5 (.177) 120 m/s 880g 31cm

**AF-10** 