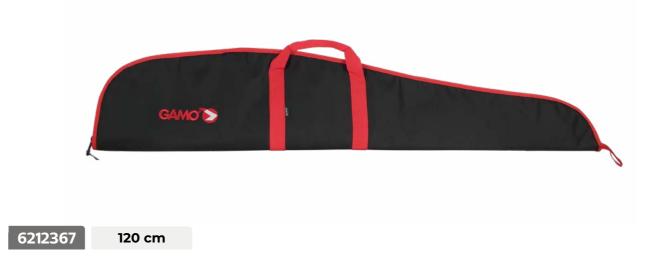

#### **100x Assorted Targets**



6212136 14 x 14 cm

## **Shooting Bench**



64



#### **100x Paper Targets**



6212106 14 x 14 cm

#### **Rifle Rest**



6212505

## **Maintenance Kit**





## **Cleaning Kit Clampack**



6212460CP

#### Gun oil spray 220cc







#### **Cleaning Rod Clampack**



#### 6212409CP



# Accessories

#### **Cotton pellets (4,5)**



6212412 4,5 mm (.177) 100 units

#### Electronic Dual Ear Muff



6212464 Electronic dual

#### **Basic Ear Muff**



6212462



#### **Cotton pellets (5,5)**



6212416 5,5 mm (.22) 100 units

#### Electronic Orange Ear Muff



6212463

Electronic

#### **Basic Ear Muff Green**





#### **10X Portable Cheeck Piece**



## Gun Cover w/Scope Black/Green 100 cm



D

# 6212652 125 x 27 cm

#### **Tactical Gun Cover PCP**







#### Gun Cover Black & Green (130 cm)



6213146 130 cm





## Gun Cover With Foam & Scope (130 cm)







## Semi Hard Gun Cover With Foam (125 cm)



6213145 125 cm

#### Gun Cover 112 cm Black



#### **Pistol Gun Cover**



6212361 26 cm







D

**Accessories** 



#### Shooting Bag II



4560002





#### **Technical Properties**

















#### Layers

The three layers combination will help you to control your body temperature, selecting each of them as per the weather variations.

#### **First Layer**

This is the layer closest to the body, keeping you dry and warm during the colder seasons. We also have light layers made with bamboo fibre which act as thermal regulators.

#### **Mid Layer**

This second layer provides good insulation and keeps you warm. Breathable, water