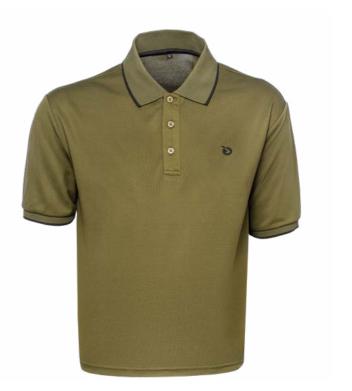

#### **Short SLV Texas Polo**

An essential first layer for its lightness and comfort. Its quick drying allows a constant feeling of well-being, thanks to the breathability and freshness provided by its bird's eye construction.

M - XXL

<del>\$</del>\$NEL