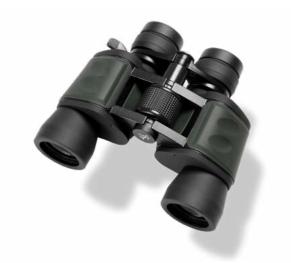

### 7-21X40 Zoom

Binoculars

| Magnification   | 7-21X       |
|-----------------|-------------|
| Lens diameter   | 40 mm       |
| Weight          | 650 g       |
| Characteristics | Prism Porro |

#### BE721x40

8X25 DCF

| Magnification   | 8X                              |
|-----------------|---------------------------------|
| Lens diameter   | 25 mm                           |
| Weight          | 280 g                           |
| Characteristics | Lens Fully Coated<br>Prism Roof |