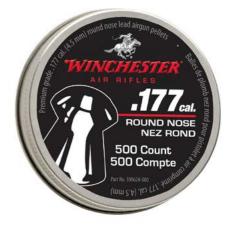

### **Round Nose**

Winchester's Round nose pellet is characterized by a rounded tip, wich provides an efficient and balanced weight distribution. This particular shape also reduces wind resistance, which allows us to shoot with great precision.