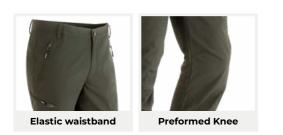

#### Livanto

Elastic hunting pants, with inside extra strong reinforcement against thorns. With elastic waistband and preformed knees for an ease movement and comfortability.

Preformed knee