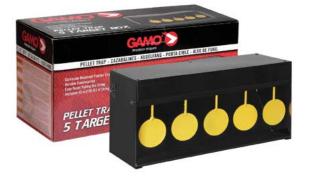

| 8X                     |
|-----------------|------------------------|
| Lens diameter   | 21 mm                  |
| Weight          | 145 g                  |
| Characteristics | Lens coated / Prism k9 |

#### BE8X21DCF-N



Binoculars



Magnification Lens diameter Weight Characteristics 10X 25 mm 285 g Prism Roof





#### Find the perfect companion

Gamo has a wide range of accessories and complements for airguns, such as holsters, targets, protection, cleaning and maintenance equipment, and hearing protectors, among others.

All the brand's accessories have been specifically developed for use with airguns, including air rifles and pistols.



## Accessories

#### CO2 Cylinders (12g)



#### **Plinking Target**



#### **Rotative Metal Target**





#### Pellet trap 5 target box



621122121 5x Swinging 37 x 16 x 17 cm

#### **Pellet trap Rocker**



6212203 5x Swinging 15 x 20 x 15,3 cm

#### Spinner Target Luxe







62122081 5x Bull's-Eye

#### **Rat Target**



6212209 Rope 45m

### **Plinking Catch Pellet**



#### Wild Boar Target Trap



62122082 4x Bull's-Eye

#### **Catch Pellet**



6212204 14,5 x 14 x 17 cm

#### **Flat Catch Pellet**



6212238 15 x 4 x 13,5 cm

# Accessories

#### 25x Green sticker Paper Targets



6212630 20,3 x 20,3 cm

#### **100x Assorted Targets**



6212136 14 x 14 cm

## **Shooting Bench**



64



#### **100x Paper Targets**



6212106 14 x 14 cm

#### **Rifle Rest**



6212505

## **Maintenance Kit**





## **Cleaning Kit Clampack**



6212460CP

#### Gun oil spray 220cc







#### **Cleaning Rod Clampack**



#### 6212409C