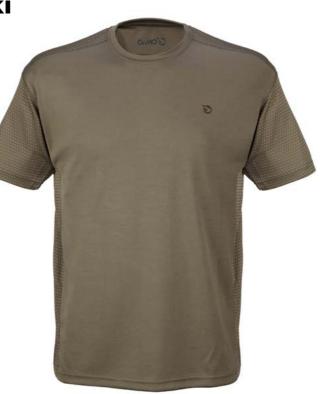

#### Kansas

This outstanding T-Shirt is a light and extremely comfortable first layer designed to be used in warm environments or in cooler contexts if used together with a Gamo Outdoor Jacket.

#### Short SLV Bamboo 110

Bamboo is an ecological material. Our special manufacturing procedure allows us to transfer its unique characteristics to this garment. It's soft, breathable, and protects from UV rays. It's also a thermal regulator.