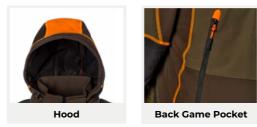

#### Bering

Technical jacket in stretch fabric with membrane, breathable and waterproof. Fleece lined interior for extra warmth. Featured with back game pocket. With hood and multiple features that make it a must-have in your closet.