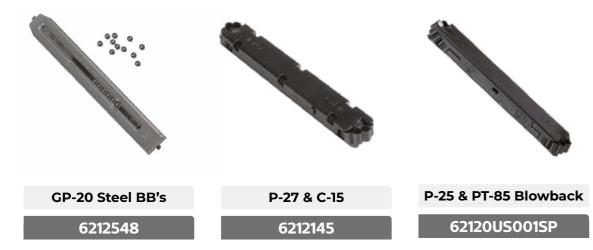

---------|------------|
| 6212663 | 5,5 (.22)  |

#### Compatible with

Fast Shot 10X IGT Gen 1 Replay-10 Maxxim Gen 1 Swarm Fox 10X Gen 1 **Riser Punisher** Arrow





10X Quick-Shot Magazine Gen 2

| 6212608 | 4,5 (.177) |
|---------|------------|
| 6212609 | 5,5 (.22)  |

#### Compatible with

Replay 10X Magnum IGT Gen 2 Speedster 10X IGT Gen 2 Roadster 10X IGT Gen 2 Roadster 10X IGT STR Gen 2





10X Quick-Shot Magazine Gen 3i

| 4,5 (.177) | 6212643 |
|------------|---------|
| 5,5 (.22)  | 6212644 |

#### Compatible with

Speedster 10X IGT Gen 3i Swarm Magnum Pro 10X Gen 3i Viper Pro 10X Gen 3i

## **Barrel Clam-on Bipod**



#### **RRR Recoil Reduce Rail**









### **Dual-bipod**

For picatinny side mount



#### **Picatinny Rail**



6212214



#### **Air Pistols Magazines**



# **Accessories for Air Pistols**

#### **Revolver Magazines**



PR-776 & PR-725 (2 pcs)

6212547

#### **Pistol Gun Cover**



**Red dot long sight** Picatinny Rail



62120RD20RGBLSS







PT-80 & P-23 (3 pcs) 6212491

Inside products not included

## **Tactical Rail**



62120US006SP-B



Magazine

4,5 (.177)

5,5 (.22)

6212662

6212663

**PCP** Magazine



SP16-9393 4,5 (.177) SP16-9394 16-7820 6,35 (.25)

# 5,5 (.22)

#### **Sound moderator NGS-60**

Special airgun for treated barrel 1/2 UNF



6212602

**Accessories for PCP Air Rifles** 





**Gamo PCP High fill** adaptor kit foster









## **Pump flex Arrow**



#### 6212647



Gamo Pellets, manufactured in lead or alloy (PBA), they have different weight and design configurations in order to adapt to the needs of each shoo