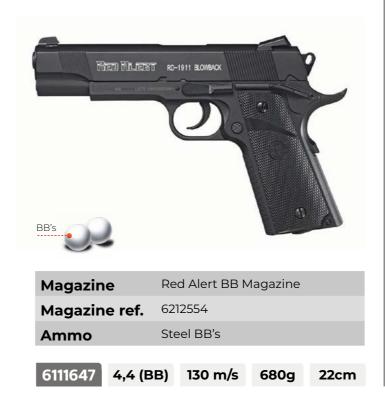

| 8 Pellets rotary magazine |

| 6111350 4,5 (.17 | 77) 120 m/s 460g 18cm     |  |  |  |
|------------------|---------------------------|--|--|--|
| Ammo             | Pellets (8 shots)         |  |  |  |
| Magazine ref.    | 6212491                   |  |  |  |
| Magazine         | 8 Pellets rotary magazine |  |  |  |







**PT-80** 







# **Precompressed Air Pistols**



# **Break Barrel Air Pistols**

#### P-900 IGT Gunset

Includes: 250 pellets, Flat catchpellet, 50 paper targets



#### **P-900 IGT**



Compact

**PR-45** 



Compact I (Left Hand) Pellets Pellets Ammo 6111027-I 4,5 (.177) 120 m/s 880g 31cm

**AF-10** 











## P-900 Gunset

Includes: 250 pellets, Flat catchpellet, 50 paper targets



#### **P-900**





# **CO2 Air Pistols**

#### **RD-1911 Blowback**



#### RD-1911





#### **RD-Compact**



#### **Red Alert Magazines**





# **Accessories for Air Rifles**

#### Foldable bipod







**10X Quick-Shot** Magazine Gen 1

| 6212662 | 4,5 (.177) |
|---------|------------|
| 6212663 | 5,5 (.22)  |

#### Compatible with

Fast Shot 10X IGT Gen 1 Replay-10 Maxxim Gen 1 Swarm Fox 10X Gen 1 **Riser Punisher** Arrow





10X Quick-Shot Magazine Gen 2

| 6212608 | 4,5 (.177) |
|---------|------------|
| 6212609 | 5,5 (.22)  |

#### Compatible with

Replay 10X Magnum IGT Gen 2 Speedster 10X IGT Gen 2 Roadster 10X IGT Gen 2 Roadster 10X IGT STR Gen 2





10X Quick-Shot Magazine Gen 3i

| 4,5 (.177) | 6212643 |
|------------|---------|
| 5,5 (.22)  | 6212644 |

#### Compatible with

Speedster 10X IGT Gen 3i Swarm Magnum Pro 10X Gen 3i Viper Pro 10X