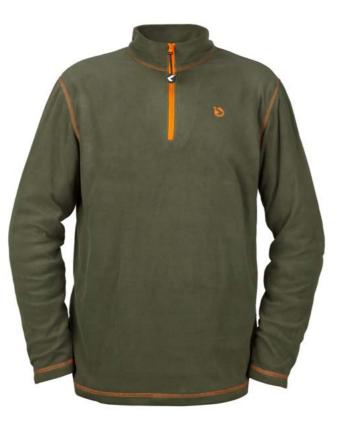

#### **Benasque Green**

This Fleece Sweater is a light, silent and warm second layer which has been designed to retain your body heat in cold and static hunting situations.