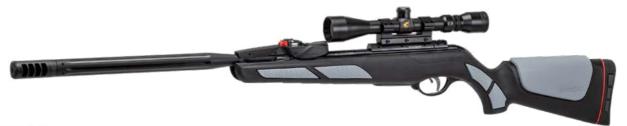

## Viper Pro 10X IGT Gen 3i

Includes: 4X32WR Scope

|                |            | CUSTOM ACTION TRIGGER |     |       |       |                  |
|----------------|------------|-----------------------|-----|-------|-------|------------------|
| 61100211-IGT   | 4,5 (.177) | 386 m/s               | 24J | 3,1Kg | 114cm | Magazine 6212643 |
| 6110021155-IGT | 5,5 (.22)  | 268 m/s               | 24J | 3,1Kg | 114cm | Magazine 6212644 |