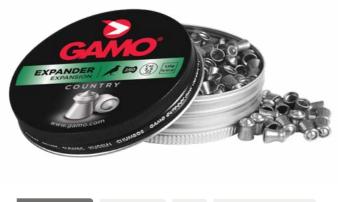

## Expander

| 6322524 | 4,5 (.177) | 250 | 0,49g (7,56gr) |
|---------|------------|-----|----------------|
| 6322525 | 5,5 (.22)  | 250 | 1g (15,42gr)   |