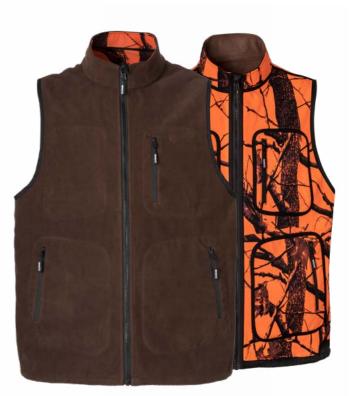

#### **Becada Green**

This hunting vest has been designed to offer an easy and fast access to your ammunition and accessories while clay shooting and small game hunting, among others.

Additional inside pocket