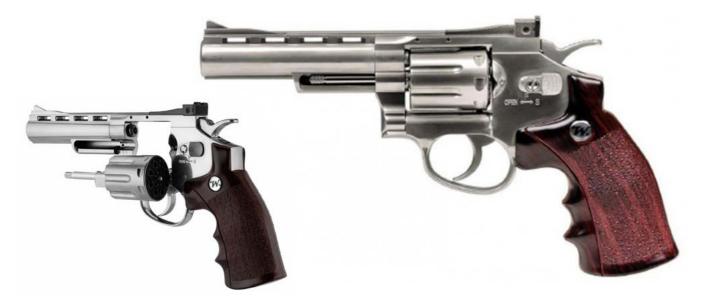

### **Special CO2 Revolver Cal. 4.5**

6111400 Cal. 4.5 2.5J Winchester's new 4.5 Special revolver is an extremely realistic full metal CO2 gun. Powered by a 12g CO2 cartridge, its swining-out cylinder holds a rotatory magazine with 8 shots. Once you have shot all 8 pellets, use the gun's ejection rod to push out the magazine and put a new one on, as in a speedloader. The rear sight is fully adjustable, so you might see a significant increase in your short distance shooting accuracy.