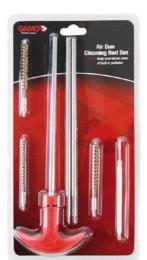

5 target box



621122121 5x Swinging 37 x 16 x 17 cm

#### **Pellet trap Rocker**



6212203 5x Swinging 15 x 20 x 15,3 cm

#### Spinner Target Luxe







62122081 5x Bull's-Eye

#### **Rat Target**



6212209 Rope 45m

### **Plinking Catch Pellet**



#### Wild Boar Target Trap



62122082 4x Bull's-Eye

#### **Catch Pellet**



6212204 14,5 x 14 x 17 cm

#### **Flat Catch Pellet**



6212238 15 x 4 x 13,5 cm

# Accessories

#### 25x Green sticker Paper Targets



6212630 20,3 x 20,3 cm

#### **100x Assorted Targets**



6212136 14 x 14 cm

## **Shooting Bench**



64



#### **100x Paper Targets**



6212106 14 x 14 cm

#### **Rifle Rest**



6212505

## **Maintenance Kit**





## **Cleaning Kit Clampack**



6212460CP

#### Gun oil spray 220cc







#### **Cleaning Rod Clampack**



#### 6212409CP



# Accessories

#### **Cotton pellets (4,5)**



6212412 4,5 mm (.177) 100 units

#### Electronic Dual Ear Muff



6212464 Electronic dual

#### **Basic Ear Muff**



6212462



#### **Cotton pellets (5,5)**



6212416 5,5 mm (.22) 100 units

#### Electronic Orange Ear Muff



6212463

Electronic

#### **Basic Ear Muff Green**





#### **10X Portable Cheeck Piece**



## Gun Cover w/Scope Black/Green 100 cm



D

# 6212652 125 x 27 cm

#### **Tactical Gun Cover PCP**







#### Gun Cover Black & Green (130 cm)



6213146 130 cm





## Gun Cover With Foam & Scope (130 cm)







## Semi Hard Gun Cover With Foam (125 cm)



6213145 125 cm

#### Gun Cover 112 cm Black



#### **Pistol Gun Cover**



6212361 26 cm







D

**Accessories** 



#### Shooting Bag II



4560