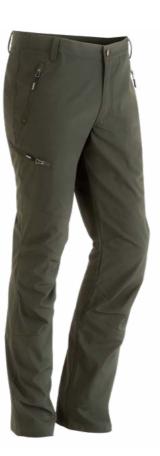

### Rhin

Stretch technical pants, designed with the aim of being incredibly resistant to tearing. Preformed knees that give unprecedented mobility and comfort in this type of clothing.

| 459002437 | Green Olive | 40 - 54 |
|-----------|-------------|---------|
|           |             |         |

#### Rodano

Stretch technical pants, designed with the aim of being incredibly resistant to tearing. Pre-shaped knees that give unprecedented mobility and comfort in this type of clothing.