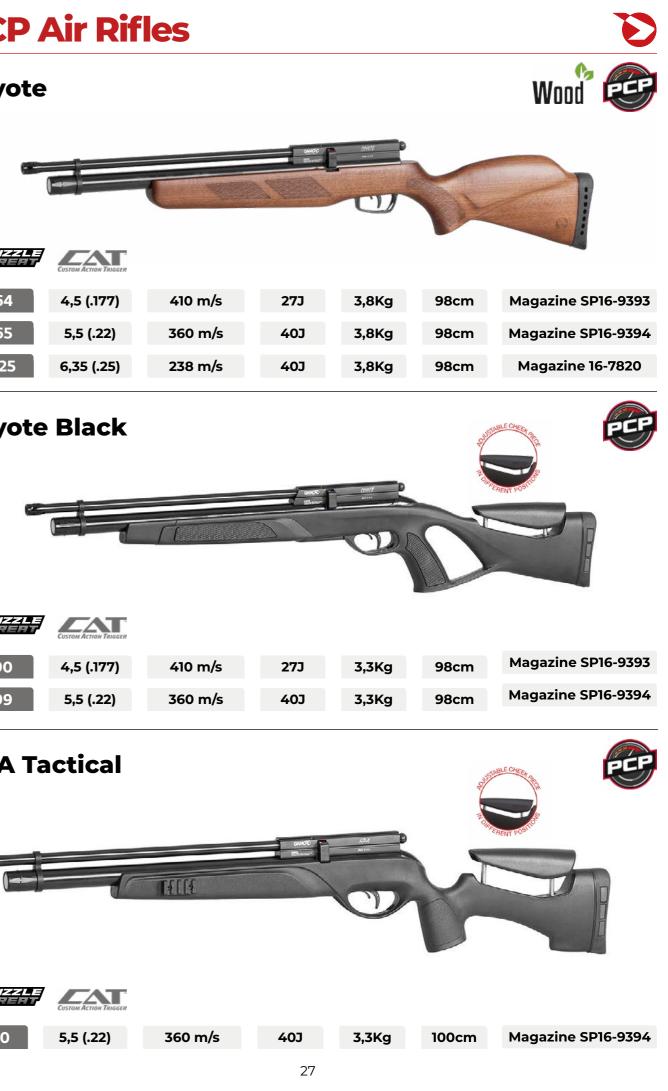

|       | CUSTOM ACTION TRIGGER |         |     |
|-------|-----------------------|---------|-----|
| 1464  | 4,5 (.177)            | 410 m/s | 27J |
| 1465  | 5,5 (.22)             | 360 m/s | 40J |
| 14725 | 6,35 (.25)            | 238 m/s | 40J |

|      | CUSTOM ACTION TRIGGER |         |     |
|------|-----------------------|---------|-----|
| 1490 | 4,5 (.177)            | 410 m/s | 27J |
| 1499 | 5,5 (.22)             | 360 m/s | 40J |

Only one magazine is included. Can be purchased separately as an accessory.

#### **MORE POWERFUL THAN EVER**

The Arrow Magnum arrives to offer a High Power shooting experience. With its highly polished design and innovative pre-charged pneumatic (PCP) technology, it offers exceptional performance and a very smooth trigger. Enjoy the ultimate shooting experience up to 40 Joules.

#### Straight pull bolt action ✓ Ten-Shot Rotary Magazine Whisper Fusion Sound Moderation **7** Designed and Manufactured in Spain