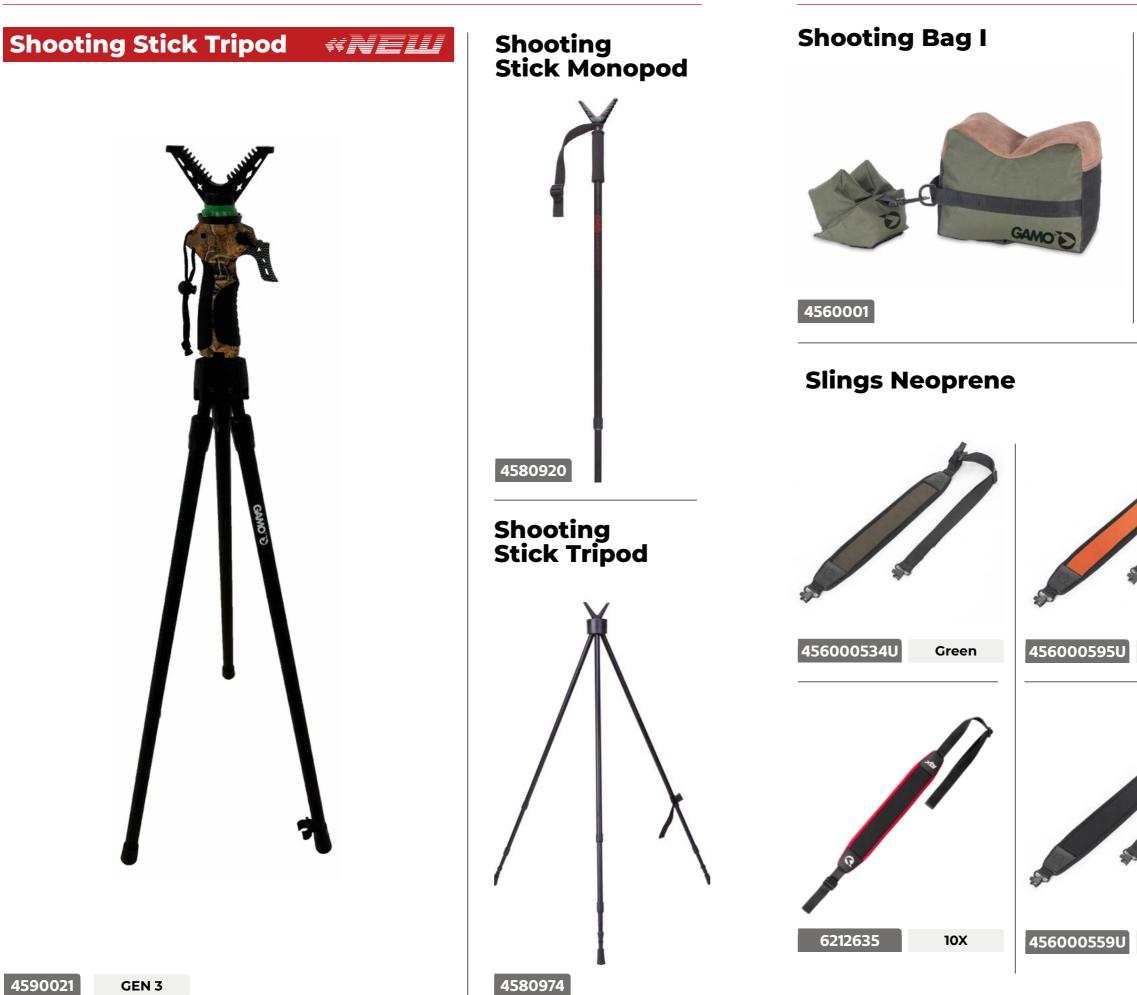

# **Accessories for Air Rifles**

#### Foldable bipod

**10X Quick-Shot** Magazine Gen 1

| 6212662 | 4,5 (.177) |
|---------|------------|
| 6212663 | 5,5 (.22)  |

#### Compatible with

Fast Shot 10X IGT Gen 1 Replay-10 Maxxim Gen 1 Swarm Fox 10X Gen 1 **Riser Punisher** Arrow

10X Quick-Shot Magazine Gen 2

| 6212608 | 4,5 (.177) |
|---------|------------|
| 6212609 | 5,5 (.22)  |

#### Compatible with

Replay 10X Magnum IGT Gen 2 Speedster 10X IGT Gen 2 Roadster 10X IGT Gen 2 Roadster 10X IGT STR Gen 2

10X Quick-Shot Magazine Gen 3i

| 4,5 (.177) | 6212643 |
|------------|---------|
| 5,5 (.22)  | 6212644 |

#### Compatible with

Speedster 10X IGT Gen 3i Swarm Magnum Pro 10X Gen 3i Viper Pro 10X Gen 3i