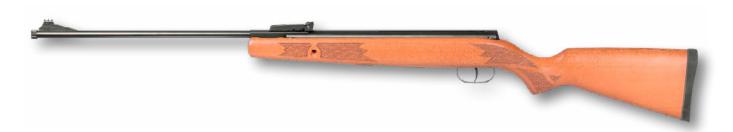

### **Model X45S / X55S**

| 7603   | Cal. 4.5 | 29J |
|--------|----------|-----|
| 760355 | Cal. 5.5 | 29J |

Built on water-based varnished wooden stocks, Winchester's Models X 45 S / X 55 S stand out both for its sublime details and outstanding power. These new air rifles include a 33mm oversized chamber which provides massive power while keeping an optimum precision level. Winchester's Models X 45 S / X 55 S feature the brand's recoil dampening rail.

### **Air Rifles**

Model 45 / 55

| 7600   | Cal. 4.5 | 24J |
|--------|----------|-----|
| 760055 | Cal. 5.5 | 24J |

Winchester's Models 45/55 have been conceived as the brand's entrylevel premium spring-piston air rifles. Winchester's models 45 / 55 feature an ambidextrous laser-marked stock which makes them easy to use for any shooter in the household. Ideal for target shooting and backyard plinking.