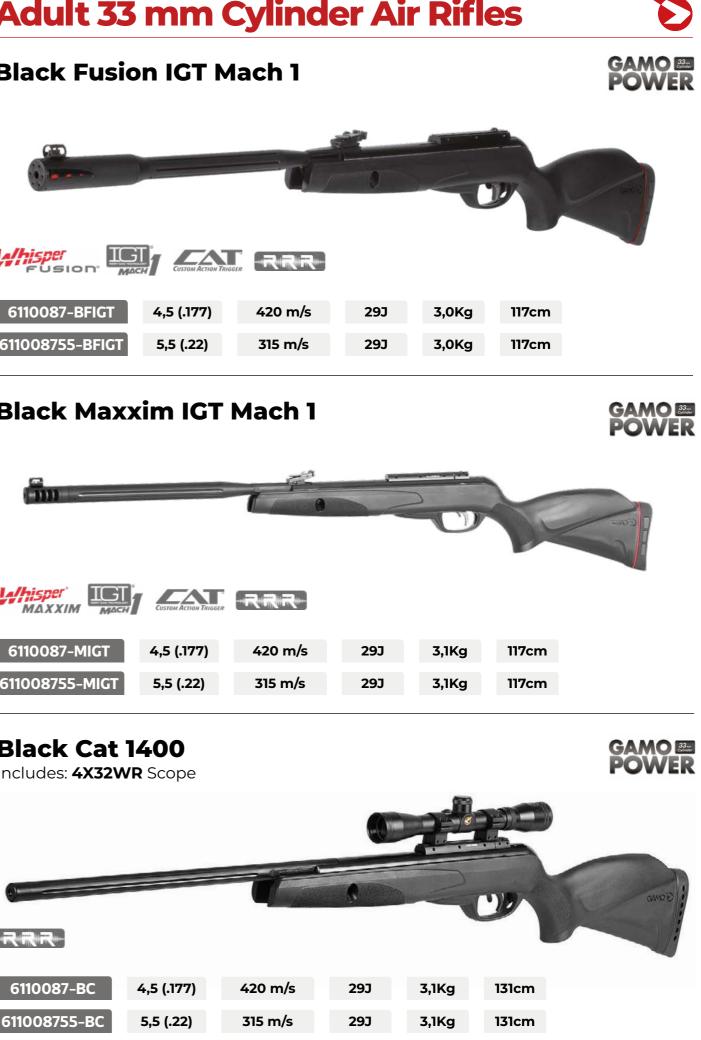

## Inert gas technology and recoil

Based off the groundbreaking IGT platform, the IGT MACH 1<sup>™</sup> replaces the standard spring powerplant with an Inert Gas Cylinder, but the IGT MACH 1's monster 33 millimeter cylinder delivers more velocity and terminal penetration. The pneumatic cylinder rockets pellets up to 1650 Feet Per Second (fps) in .177 caliber (with alloy pellets), and promotes smooth and consistent cocking efforts with constant power delivered to any pellet you shoot.

Improve your knockdown power and accuracy! Enhance your hunting experience! The IGT<sup>TM</sup> (Inert Gas Technology<sup>TM</sup>) from Gamo enhances your hunting or target shooting experience. This technology consists of a pneumatic cylinder that replaces the spring, enabling the shooter to get more terminal velocity (up to 1,300 fps with .177 Cal. alloy pellets and up to 1,000 fps with .22 Cal. alloy pellets), less vibration, more consistent power, and a constant and smooth cocking effort.

Gamo, pioneering the latest air gun technology, delivers the groundbreaking Triple R (Recoil Reducing Rail). The RRR was developed to subdue the taxing stresses placed on your scope from the intense recoil of air guns and high-powered rifles. The Recoil Reducing Rail uses patent pending two-piece aluminum construction separated by dual polymer struts to absorb the shockwaves generated by the recoil. Once the scope is mounted to the Recoil Reducing Rail, the recoil stresses to its internal components are reduced by almost 100%.

# **Trigger technologies**

The revolutionary C.A.T. (Custom Action Trigger) enables Gamo air rifle owners to independently adjust the 1st and 2nd stages of their trigger to tailor the trigger pull and crispness to their personal preference. Simply loosen the 1st stage adjustment screw and the trigger travel increases. If a shorter travel length is desired, just tighten the same screw to decrease the 1st Stage travel length. The 2nd Stage Adjustment is made just as easily—unscrew the adjustment setting to increase the 2nd Stage travel length or decrease it by screwing in the same adjustment point.