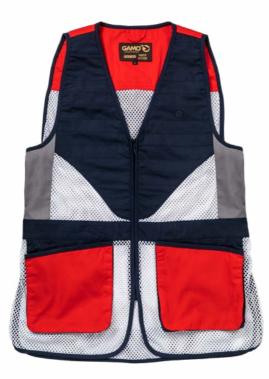

#### **Skeet Shooting**

Wide and comfortable net shooting vest. It has large pockets to easily extract cartridges and bellows to store more ammunition. With elements for competition, such as a bib holder on the back, towel ring, etc. \$NEU

#### **Clay Shooting**

Wide and comfortable net shooting vest. It has large pockets to easily extract cartridges and bellows to store more ammunition. With elements for competition, such as a bib holder on the back, towel ring, etc.