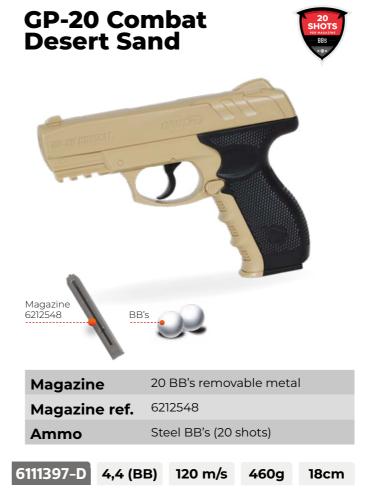

|---------|------------|---------|-----|--|--|
| 600005P | 5,5 (.22)  | 268 m/s | 24J |  |  |



# **CO2 Pistols**



#### **Revolver PR-776**







#### **Revolver PR-725**





# **CO2** Pistols







4,5 (.177) 120 m/s 460g 18cm

6111398

|                     | •                         |
|---------------------|---------------------------|
| GUNDO<br>O TO       |                           |
| Magazine<br>6212491 | Pellets                   |
| Magazine            | 8 Pellets rotary magazine |

| 6111350 4,5 (.17 | 77) 120 m/s 460g 18cm     |  |  |  |
|------------------|---------------------------|--|--|--|
| Ammo             | Pellets (8 shots)         |  |  |  |
| Magazine ref.    | 6212491                   |  |  |  |
| Magazine         | 8 Pellets rotary magazine |  |  |  |







**PT-80** 







# **Precompressed Air Pistols**



# **Break Barrel Air Pistols**

#### P-900 IGT Gunset

Includes: 250 pellets, Flat catchpellet, 50 paper targets



#### **P-900 IGT**



Compact

**PR-45** 



Compact I (Left Hand) Pellets Pellets Ammo 6111027-I 4,5 (.177) 120 m/s 880g 31cm

**AF-10** 











## P-900 Gunset

Includes: 250 pellets, Flat catchpellet, 50 paper targets



#### **P-900**





# **CO2 Air Pistols**

#### **RD-1911 Blowback**



#### RD-1911





#### **RD-Compact**



#### **Red Alert Magazines**





# **Accessories for Air Rifles**

#### Foldable bipod







**10X Quick-Shot** Magazine Gen 1

| 6212662 | 4,5 (.177) |
|---------|------------|
| 6212663 | 5,5 (.22)  |

#### Compatible with

Fast Shot 10X IGT Gen 1 Replay-10 Maxxim Gen 1 Swarm Fox 10X