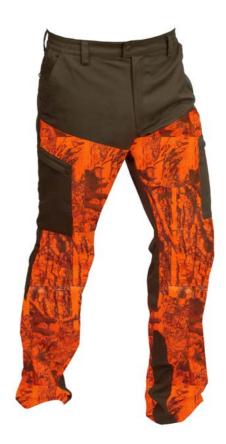

#### Serrano Orange Camo

These 100% Cotton pants provide 360 degrees hunting protection. With preformed knees and an adjustable elastic waist which allows a perfect fit.

Elastic waistband 100% Cotton twill

| 457906094 | Camo 94 | 38 - 54 |
|-----------|---------|---------|