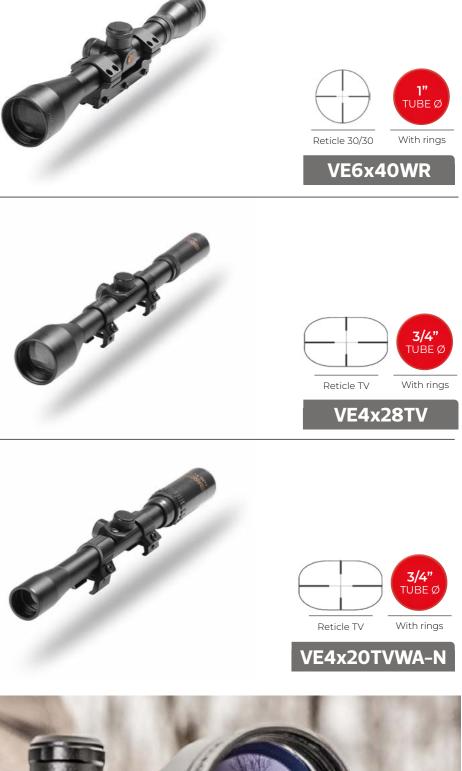

Weight: **550 g** Measure: 320 mm Magnification: **3-9X** Objective: **50** Click: 1/4"

**Scopes** 

D

(40 WR ppe 1"

ight: **400 g** asure: **312 mm** gnification: **6X** jective: **40** :k: **1/4"** 

X28 TV ope 3/4"

ight: **165 g** asure: **276 mm** gnification: **4X** jective: **20** :k:**1/4"** 

(20 TV/WA-N ope 3/4"

ight: **140 g** asure: **276 mm** gnification: **4X** :k: **1/4"** 

55