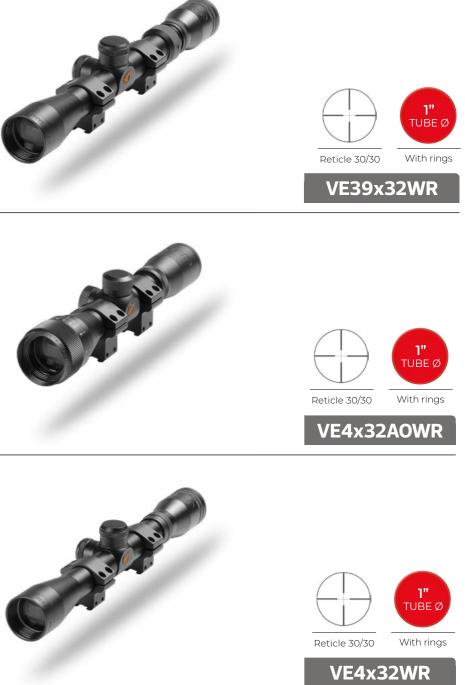

# **Scopes**

3-9X40 WR

Scope 1"

Weight: **465 g** Measure: 314 mm Magnification: **3-9X** Objective: 40 Click: 1/4"

3-9X32 WR Scope 1"

Weight: **400 g** Measure: 303 mm Magnification: **3-9X** Objective: **32** Click: 1/4"

4X32 AO WR Scope 1"

Weight: **365 g** Measure: 295 mm Magnification: 4X Objective: **32** Click: 1/4"

4X32 WR Scope 1"

Weight: **365 g** Measure: 295 mm Magnification: **4X** Objective: **32** Click: 1/4"