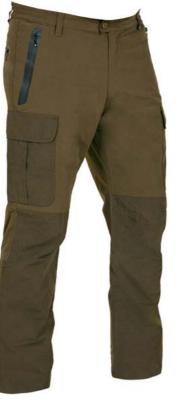

#### Rodano

Stretch technical pants, designed with the aim of being incredibly resistant to tearing. Pre-shaped knees that give unprecedented mobility and comfort in this type of clothing.