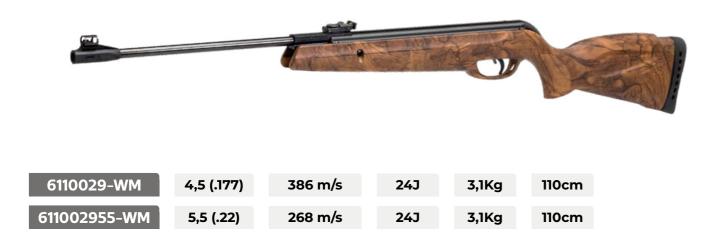

| 24J | 3,1Kg | 110cm |
|-----|-------|-------|
| 24J | 3,1Kg | 110cm |
| 24J | 3,1Kg | 110cm |

Wood

| 6110015   | 4,5 (.177) | 345 m/s | 20J | 3,5Kg | 116cm |
|-----------|------------|---------|-----|-------|-------|
| 611001555 | 5,5 (.22)  | 254 m/s | 20J | 3,5Kg | 116cm |

CF-X

| 6110007   | 4,5 (.177) | 345 m/s | 20J | 3,0Kg | 116cm |
|-----------|------------|---------|-----|-------|-------|
| 611000755 | 5,5 (.22)  | 254 m/s | 20J | 3,0Kg | 116cm |

**Junior Delta** 

165 m/s