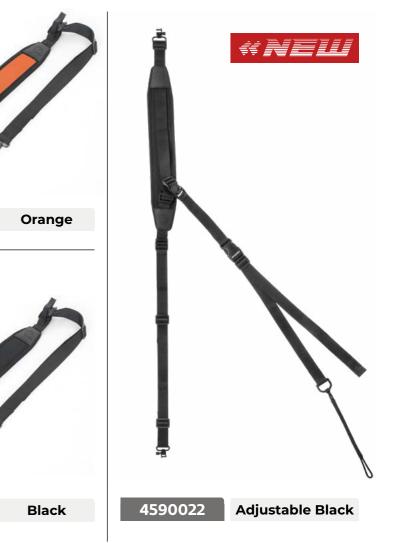

# 6212409CP



# Accessories

#### **Cotton pellets (4,5)**



6212412 4,5 mm (.177) 100 units

#### Electronic Dual Ear Muff



6212464 Electronic dual

#### **Basic Ear Muff**



6212462



#### **Cotton pellets (5,5)**



6212416 5,5 mm (.22) 100 units

#### Electronic Orange Ear Muff



6212463

Electronic

#### **Basic Ear Muff Green**





#### **10X Portable Cheeck Piece**



## Gun Cover w/Scope Black/Green 100 cm



D

# 6212652 125 x 27 cm

#### **Tactical Gun Cover PCP**







#### Gun Cover Black & Green (130 cm)



6213146 130 cm





## Gun Cover With Foam & Scope (130 cm)







## Semi Hard Gun Cover With Foam (125 cm)



6213145 125 cm

#### Gun Cover 112 cm Black



#### **Pistol Gun Cover**



6212361 26 cm







D

**Accessories** 



#### Shooting Bag II



4560002





#### **Technical Properties**

















#### Layers

The three layers combination will help you to control your body temperature, selecting each of them as per the weather variations.

#### **First Layer**

This is the layer closest to the body, keeping you dry and warm during the colder seasons. We also have light layers made with bamboo fibre which act as thermal regulators.

#### **Mid Layer**

This second layer provides good insulation and keeps you warm. Breathable, water resistant and wind breaker. Different weights are available to allow you to adapt to different temperatures.

#### Third Layer

The external layer that provides the most protection from cold winds and humidity. Moves silently and features a membrane for excellent water resistance and breathability.





##