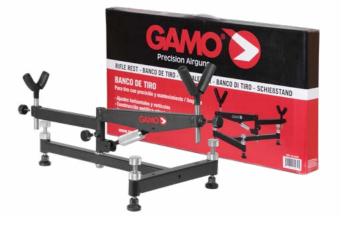

ifles and pistols.



## Accessories

#### CO2 Cylinders (12g)



#### **Plinking Target**



#### **Rotative Metal Target**





#### Pellet trap 5 target box



621122121 5x Swinging 37 x 16 x 17 cm

#### **Pellet trap Rocker**



6212203 5x Swinging 15 x 20 x 15,3 cm

#### Spinner Target Luxe







62122081 5x Bull's-Eye

#### **Rat Target**



6212209 Rope 45m

### **Plinking Catch Pellet**



#### Wild Boar Target Trap



62122082 4x Bull's-Eye

#### **Catch Pellet**



6212204 14,5 x 14 x 17 cm

#### **Flat Catch Pellet**



6212238 15 x 4 x 13,5 cm

# Accessories

#### 25x Green sticker Paper Targets



6212630 20,3 x 20,3 cm

#### **100x Assorted Targets**



6212136 14 x 14 cm

## **Shooting Bench**



64



#### **100x Paper Targets**



6212106 14 x 14 cm

#### **Rifle Rest**



6212505

## **Maintenance Kit**





## **Cleaning Kit Clampack**



6212460CP

#### Gun oil spray 220cc







#### **Cleaning Rod Clampack**



#### 6212409CP



# Accessories

#### **Cotton pellets (4,5)**



6212412 4,5 mm (.177) 100 units

#### Electronic Dual Ear Muff



6212464 Electronic dual

#### **Basic Ear Muff**



6212462



#### **Cotton pellets (5,5)**



6212416 5,5 mm (.22) 100 units

#### Electronic Orange Ear Muff



6212463

Electronic

#### **Basic Ear Muff Green**





#### **10X Portable Cheeck Piece**



## Gun Cover w/Scope Black/Green 100 cm



D

# 6212652 125 x 27 cm

#### **Tactical Gun Cover PCP**







#### Gun Cover Black & Green (130 cm)



6213146 130 cm





## Gun Cover With Foam & Scope (130 cm)







## Semi Hard Gun Cover With Foam (125 cm)



62