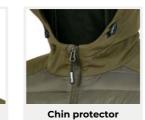

#### **Veleta Padded**

Versatile Padded Turtleneck Vest, (160 g/m2), in soft and durable nylon with chin protector and 3 zippered pockets.

| 459010739 | Gre |
|-----------|-----|

en Forest M - XXL