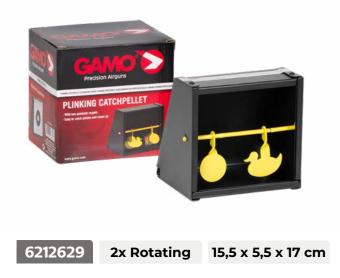

rs



Magnification Lens diameter Weight Characteristics 10X 25 mm 285 g Prism Roof





#### Find the perfect companion

Gamo has a wide range of accessories and complements for airguns, such as holsters, targets, protection, cleaning and maintenance equipment, and hearing protectors, among others.

All the brand's accessories have been specifically developed for use with airguns, including air rifles and pistols.



## Accessories

#### CO2 Cylinders (12g)



#### **Plinking Target**



#### **Rotative Metal Target**





#### Pellet trap 5 target box



621122121 5x Swinging 37 x 16 x 17 cm

#### **Pellet trap Rocker**



6212203 5x Swinging 15 x 20 x 15,3 cm

#### Spinner Target Luxe







62122081 5x Bull's-Eye

#### **Rat Target**



6212209 Rope 45m

### **Plinking Catch Pellet**



#### Wild Boar Target Trap



62122082 4x Bull's-Eye

#### **Catch Pellet**



6212204 14,5 x 14 x 17 cm

#### **Flat Catch Pellet**



6212238 15 x 4 x 13,5 cm

# Accessories

#### 25x Green sticker Paper Targets



6212630 20,3 x 20,3 cm

#### **100x Assorted Targets**



6212136 14 x 14 cm

## **Shooting Bench**



64



#### **100x Paper Targets**



6212106 14 x 14 cm

#### **Rifle Rest**



6212505

## **Maintenance Kit**





## **Cleaning Kit Clampack**



6212460CP

#### Gun oil spray 220cc







#### **Cleaning Rod Clampack**



#### 6212409CP



# Accessories

#### **Cotton pellets (4,5)**



6212412 4,5 mm (.177) 100 units

#### Electronic Dual Ear Muff



6212464 Electronic dual

#### **Basic Ear Muff**



6212462



#### **Cotton pellets (5,5)**



6212416 5,5 mm (.22) 100