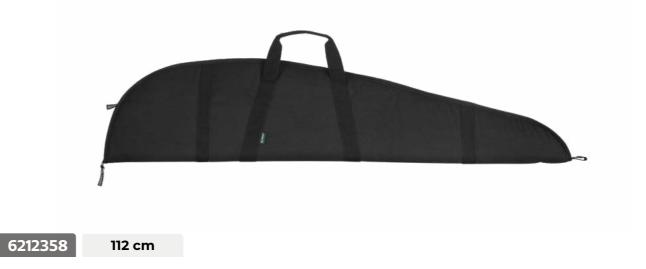

*Cleaning Kit Clampack**



6212460CP

#### Gun oil spray 220cc







#### **Cleaning Rod Clampack**



#### 6212409CP



# Accessories

#### **Cotton pellets (4,5)**



6212412 4,5 mm (.177) 100 units

#### Electronic Dual Ear Muff



6212464 Electronic dual

#### **Basic Ear Muff**



6212462



#### **Cotton pellets (5,5)**



6212416 5,5 mm (.22) 100 units

#### Electronic Orange Ear Muff



6212463

Electronic

#### **Basic Ear Muff Green**





#### **10X Portable Cheeck Piece**



## Gun Cover w/Scope Black/Green 100 cm



D

# 6212652 125 x 27 cm

#### **Tactical Gun Cover PCP**







#### Gun Cover Black & Green (130 cm)



6213146 130 cm





## Gun Cover With Foam & Scope (130 cm)







## Semi Hard Gun Cover With Foam (125 cm)



6213145 125 cm

#### Gun Cover 112 cm Black



#### **Pistol Gun Cover**



6212361 26 cm







D

**Accessories** 



#### Shooting Bag II



4560002





#### **Technical Properties**

















#### Layers

The three layers combination will help you to control your body temperature, selecting each of them as per the weather variations.

#### **First Layer**

This is the layer closest to the body, keeping you dry and warm during the colder seasons. We also have light layers made with bamboo fibre which act as thermal regulators.

#### **Mid Layer**

This second layer provides good insulation and keeps you warm. Breathable, water resistant and wind breaker. Different weights are available to allow you to adapt to different temperatures.

#### Third Layer

The external layer that provides the most protection from cold winds an