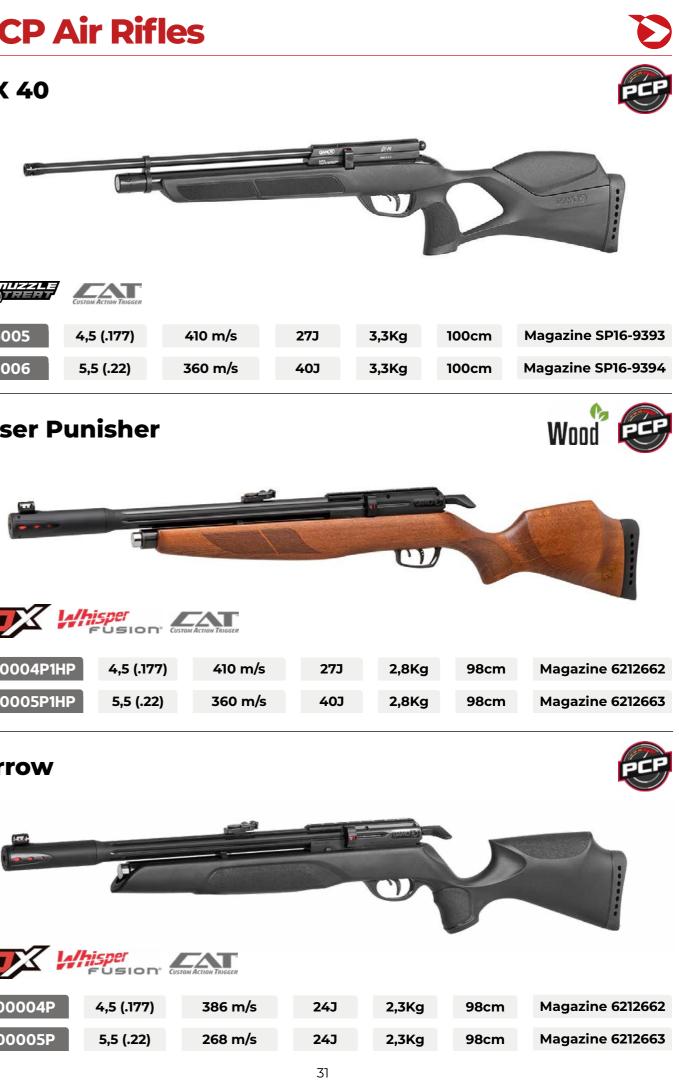

# **PCP Air Rifles**

**GX 40** 

|      | CUSTOM ACTION TRIGGER |         |     |
|------|-----------------------|---------|-----|
| 6005 | 4,5 (.177)            | 410 m/s | 273 |
| 6006 | 5,5 (.22)             | 360 m/s | 40J |

## **Riser Punisher**

| 600004P1HP | 4,5 (.177) | 410 m/s | 27 |
|------------|------------|---------|----|
| 600005P1HP | 5,5 (.22)  | 360 m/s | 40 |

#### Arrow

| 600004P | 4,5 (.177) | 386 m/s | 24J |  |  |
|---------|------------|---------|-----|--|--|
| 600005P | 5,5 (.22)  | 268 m/s | 24J |  |  |