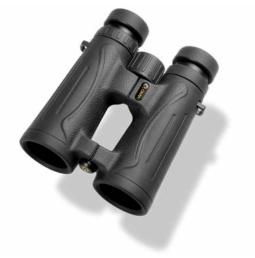

## **10X42 DCF High Definition**

Binoculars

| Magnification   | 10X                                       |
|-----------------|-------------------------------------------|
| Lens diameter   | 42 mm                                     |
| Weight          | 600 g                                     |
| Characteristics | Lens Multifully Coated<br>Prism Roof / k9 |

BE10X42DCF