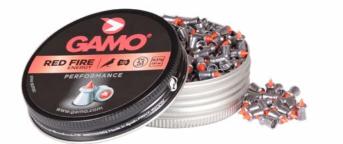

#### **Red Fire**

| 6322701-C100 | 4,5 (.177) | 400 | 0,49g (7,56gr) |
|--------------|------------|-----|----------------|
| 6322711-B    | 4,5 (.177) | 125 | 0,49g (7,56gr) |
| 6322704-C100 | 5,5 (.22)  | 250 | 1g (15,42gr)   |
| 6322704      | 5,5 (.22)  | 100 | 1g (15,42gr)   |