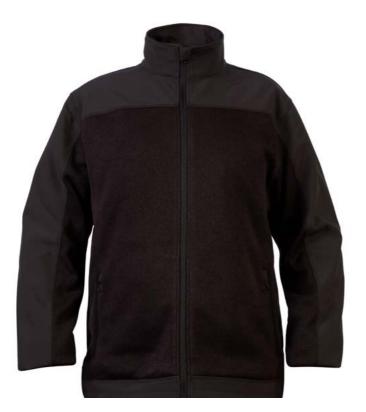

#### Charles

Jacket with softshell in sleeves, shoulders, collar and hem and rest in knitwear. Inside brushed for more warmth. Comfortable and silent.

M - XXL