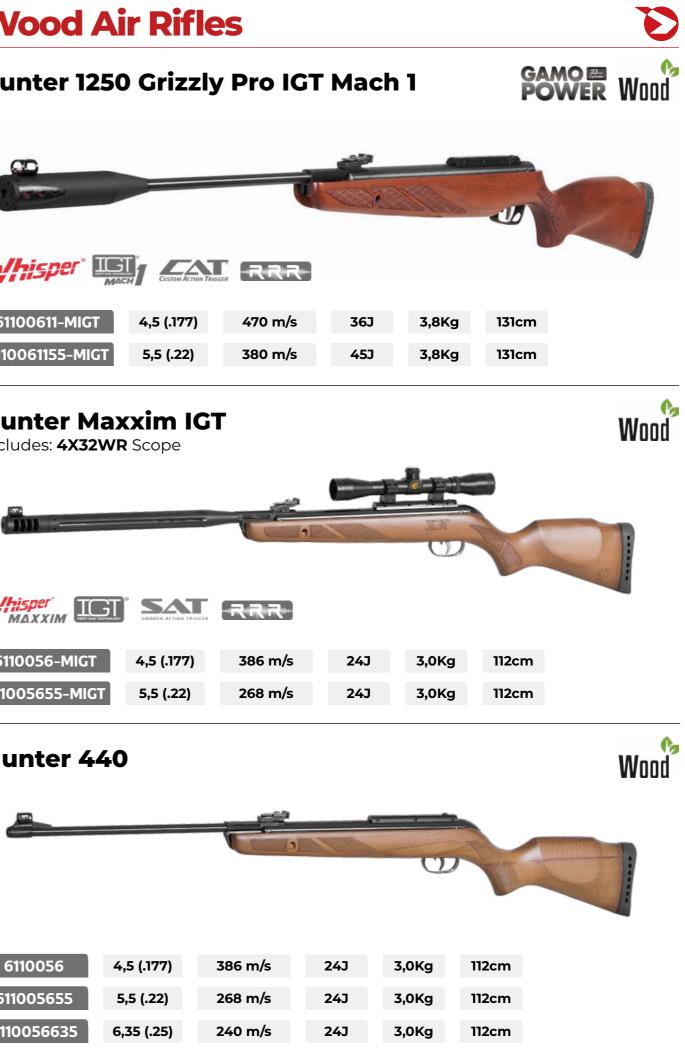

## Inert gas technology and recoil

Based off the groundbreaking IGT platform, the IGT MACH 1<sup>™</sup> replaces the standard spring powerplant with an Inert Gas Cylinder, but the IGT MACH 1's monster 33 millimeter cylinder delivers more velocity and terminal penetration. The pneumatic cylinder rockets pellets up to 1650 Feet Per Second (fps) in .177 caliber (with alloy pellets), and promotes smooth and consistent cocking efforts with constant power delivered to any pellet you shoot.

Improve your knockdown power and accuracy! Enhance your hunting experience! The IGT<sup>TM</sup> (Inert Gas Technology<sup>TM</sup>) from Gamo enhances your hunting or target shooting experience. This technology consists of a pneumatic cylinder that replaces the spring, enabling the shooter to get more terminal velocity (up to 1,300 fps with .177 Cal. alloy pellets and up to 1,000 fps with .22 Cal. alloy pellets), less vibration, more consistent power, and a constant and smooth cocking effort.

Gamo, pioneering the latest air gun technology, delivers the groundbreaking Triple R (Recoil Reducing Rail). The RRR was developed to subdue the taxing stresses placed on your scope from the intense recoil of air guns and high-powered rifles. The Recoil Reducing Rail uses patent pending two-piece aluminum construction separated by dual polymer struts to absorb the shockwaves generated by the recoil. Once the scope is mounted to the Recoil Reducing Rail, the recoil stresses to its internal components are reduced by almost 100%.

# **Trigger technologies**

The revolutionary C.A.T. (Custom Action Trigger) enables Gamo air rifle owners to independently adjust the 1st and 2nd stages of their trigger to tailor the trigger pull and crispness to their personal preference. Simply loosen the 1st stage adjustment screw and the trigger travel increases. If a shorter travel length is desired, just tighten the same screw to decrease the 1st Stage travel length. The 2nd Stage Adjustment is made just as easily—unscrew the adjustment setting to increase the 2nd Stage travel length or decrease it by screwing in the same adjustment point.

The SAT is a patent-pending trigger developed by Gamo and incorporated into several Gamo airguns. This trigger helps the shooter acquire a more precise shot. It is a custom trigger designed for hunting and target shooting that will make you shoot like a pro! It features a smooth action pull, maximizes pinpoint accuracy and feels crisp and clean.