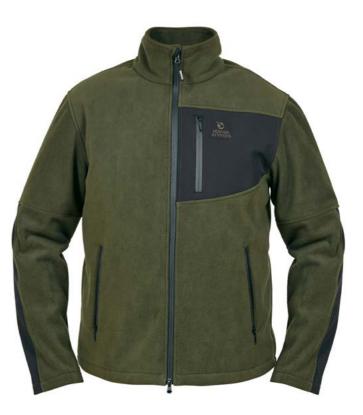

#### Bering

Technical jacket in stretch fabric with membrane, breathable and waterproof. Fleece lined interior for extra warmth. Featured with back game pocket. With hood and multiple features that make it a must-have in your closet.