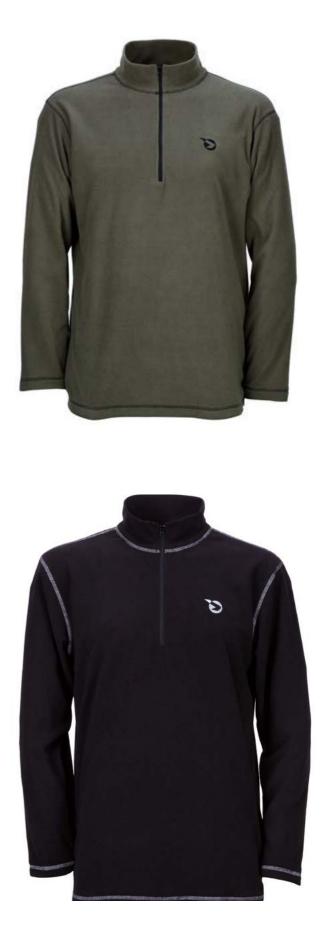

#### **Benasque Green**

This Fleece Sweater is a light, silent and warm second layer which has been designed to retain your body heat in cold and static hunting situations.

#### **Benasque Black**

This black fleece sweater is a silent, light and warm second layer which has been designed to retain your body heat in cold and static hunting situations.