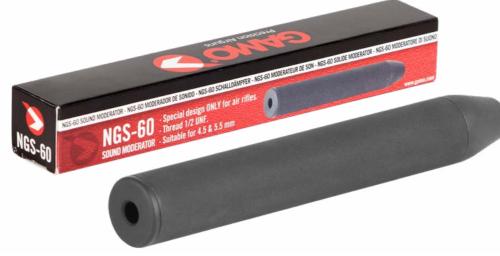

#### **Sound moderator NGS-60**

Special airgun for treated barrel 1/2 UNF

6212602

**Accessories for PCP Air Rifles** 

**Gamo PCP High fill** adaptor kit foster