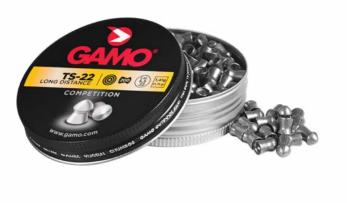

## **Pellets**

**TS-10** 

**Conical Pellets in bulk** 

**TS-22** 

6322822

6322823-C40

4,5 (.177) 200 1g (15,42gr)

5,5 (.22) 200 1,8g (27,76gr)