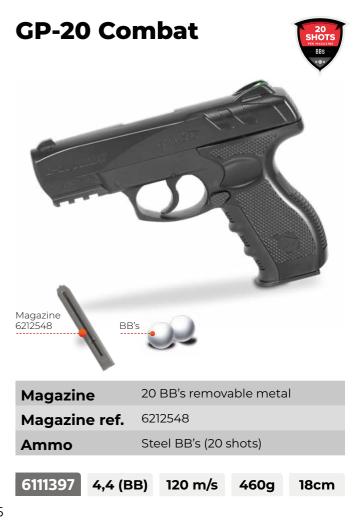

-----|---------|-----|--|--|
| 600005P | 5,5 (.22)  | 268 m/s | 24J |  |  |



# **CO2 Pistols**



#### **Revolver PR-776**







#### **Revolver PR-725**





# **CO2** Pistols







4,5 (.177) 120 m/s 460g 18cm

6111398

|                     | •                         |
|---------------------|---------------------------|
| GUNDO<br>O TO       |                           |
| Magazine<br>6212491 | Pellets                   |
| Magazine            | 8 Pellets rotary magazine |

| 6111350 4,5 (.17 | 77) 120 m/s 460g 18cm     |  |  |  |
|------------------|---------------------------|--|--|--|
| Ammo             | Pellets (8 shots)         |  |  |  |
| Magazine ref.    | 6212491                   |  |  |  |
| Magazine         | 8 Pellets rotary magazine |  |  |  |







**PT-80** 







# **Precompressed Air Pistols**



# **Break Barrel Air Pistols**

#### P-900 IGT Gunset

Includes: 250 pellets, Flat catchpellet, 50 paper targets



#### **P-900 IGT**



Compact

**PR-45** 



Compact I (Left Hand) Pellets Pellets Ammo 6111027-I 4,5 (.177) 120 m/s 880g 31cm

**AF-10** 











## P-900 Gunset

Includes: 250 pellets, Flat catchpellet, 50 paper targets



#### **P-900**





# **CO2 Air Pistols**

#### **RD-1911 Blowback**



#### RD-1911





#### **RD-Compact**



#### **Red Alert Magazines**





# **Accessories for Air Rifles**

#### Foldable bipod







**10X Quick-Shot** Magazine Gen 1

| 6212662 | 4,5 (.177) |
|---------|------------|
| 6212663 | 5,5 (.22)  |

#### Compatible with

Fast Shot 10X IGT Gen 1 Replay-10 Maxxim Gen 1 Swarm Fox 10X Gen 1 **Riser Pun