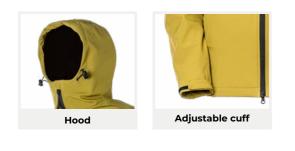

#### Softshell Aral

Softshell jacket with membrane, breathable and waterproof. Fleece lined interior for extra warmth. With hood, adjustable cuffs and three zipped pockets.