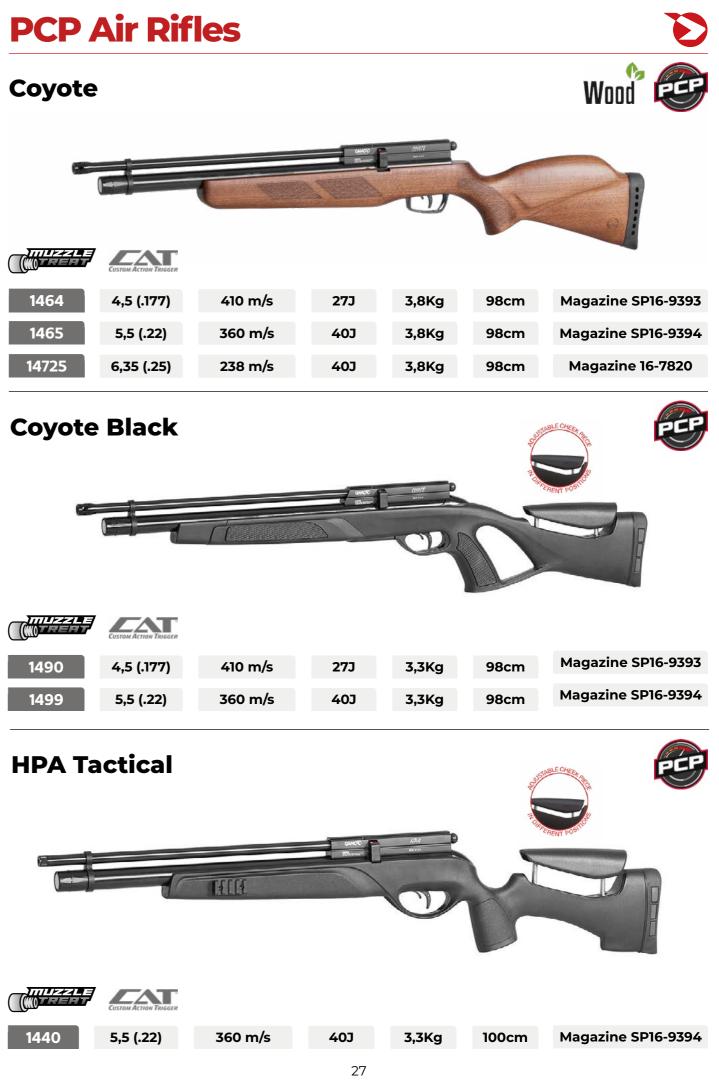

|       | CUSTOM ACTION TRIGGER |         |     |
|-------|-----------------------|---------|-----|
| 1464  | 4,5 (.177)            | 410 m/s | 27J |
| 1465  | 5,5 (.22)             | 360 m/s | 40J |
| 14725 | 6,35 (.25)            | 238 m/s | 40J |

|      | CUSTOM ACTION TRIGGER |         |     |
|------|-----------------------|---------|-----|
| 1490 | 4,5 (.177)            | 410 m/s | 27J |
| 1499 | 5,5 (.22)             | 360 m/s | 40J |

Only one magazine is included. Can be purchased separately as an accessory.