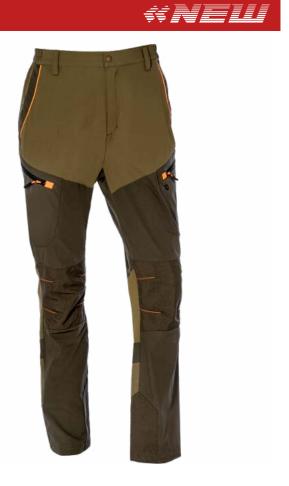

#### Livanto

Elastic hunting pants, with inside extra strong reinforcement against thorns. With elastic waistband and preformed knees for an ease movement and comfortability.

Preformed knee