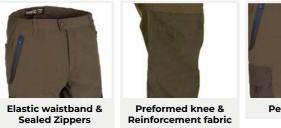

#### Livanto

Elastic hunting pants, with inside extra strong reinforcement against thorns. With elastic waistband and preformed knees for an ease movement and comfortability.

Preformed knee

#### Serrano Orange Camo

These 100% Cotton pants provide 360 degrees hunting protection. With preformed knees and an adjustable elastic waist which allows a perfect fit.

Elastic waistband 100% Cotton twill

#### Serrano

These 100% Cotton pants provide 360 degrees hunting protection. Including preformed knees and an adjustable elastic waistband which allows a perfect fit.

Preformed Knee & Teflon Reinforced 450D Oxford fabric