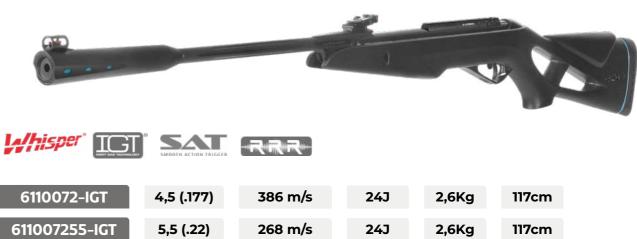

10

| 4J | 3,1Kg | 113cm | Magazine 6212662 |
|----|-------|-------|------------------|
| 4J | 3,1Kg | 113cm | Magazine 6212663 |

| MAXXIM         | SMOOTH ACTION TRIGGER | RRR     |
|----------------|-----------------------|---------|
| 6110056-MIGT   | 4,5 (.177)            | 386 m/s |
| 611005655-MIGT | 5,5 (.22)             | 268 m/s |

| 6110056    | 4,5 (.177) | 386 m/s | 24 |
|------------|------------|---------|----|
| 611005655  | 5,5 (.22)  | 268 m/s | 24 |
| 6110056635 | 6,35 (.25) | 240 m/s | 24 |

G-Magnum 1250 Jungle Includes: 3-9X40WR1PM Scope