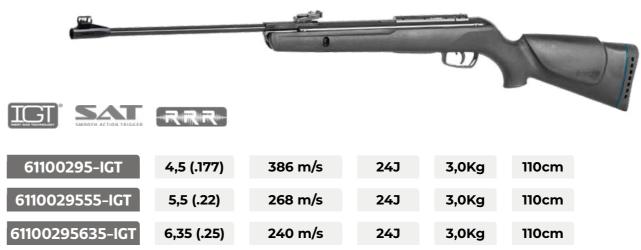

#### Shadow 1000 IGT

| 29J | 3,1Kg | 131cm |
|-----|-------|-------|
| 29J | 3,1Kg | 131cm |

| 24J | 2,6Kg | 117cm |
|-----|-------|-------|
| 24J | 2,6Kg | 117cm |

| 24J | 3,0Kg | 110cm |
|-----|-------|-------|
| 24J | 3,0Kg | 110cm |
| 24J | 3,0Kg | 110cm |

#### Shadow 1000

| 6110029    | 4,5 (.177) | 386 m/s |
|------------|------------|---------|
| 611002955  | 5,5 (.22)  | 268 m/s |
| 6110029635 | 6,35 (.25) | 240 m/s |

| 24J | 3,1Kg | 113cm |
|-----|-------|-------|
| 24J | 3,1Kg | 113cm |

| 24J | 3,1Kg | 110cm |
|-----|-------|-------|
| 24J | 3,1Kg | 110cm |
| 24J | 3,1Kg | 110cm |

Wood

| 6110015   | 4,5 (.177) | 345 m/s | 20J | 3,5Kg | 116cm |
|-----------|------------|---------|-----|-------|-------|
| 611001555 | 5,5 (.22)  | 254 m/s | 20J | 3,5Kg | 116cm |