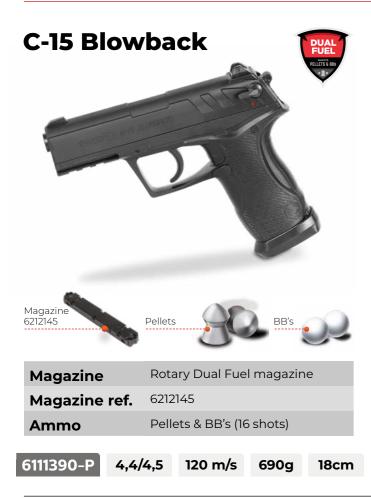

# **CO2 Pistols**

# **CO2** Pistols

4,5 (.177) 120 m/s 460g 18cm

6111398

|                     | •                         |
|---------------------|---------------------------|
| GUNDO<br>O TO       |                           |
| Magazine<br>6212491 | Pellets                   |
| Magazine            | 8 Pellets rotary magazine |