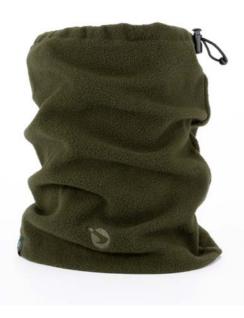

#### **Neck Warmer Green**

Soft neck warmer, one size.

# Green Set

457987195

Heavy duty gaiter in 450D Polyester with Teflon finish.

Safe Orange

M - L

4580927