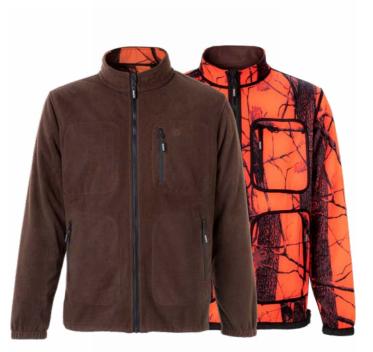

#### **Benasque Camo HV-Orange**

Gamo High Visibility Fleece Sweater has been designed to retain your body heat in cold and static hunting situations. Includes a short zipper to protect your neck and chest from wind.

#### **Benasque Camo HV-Detail**

Green and Orange Gamo High Visibility Fleece Sweater has been designed to retain your body heat in cold and static hunting situations. Includes a short zipper to protect your neck and chest from wind.

Green & Orange S - XXXL