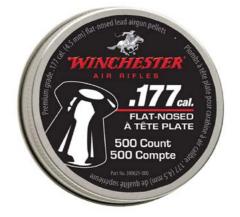

### **Flat-Nosed**

Winchester's Flat-nosed lead pellets feature a at tip pattern. This classic design has been considered the most accurate format for many years, so it has been widely used as a atandart in precision competitions. The Flat-Nosed format is considered the best option for short distance shooting due to its remarkable grouping and precision.