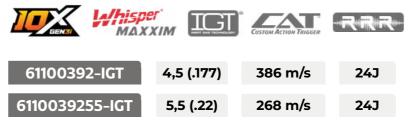

10

| 4J | 3,1Kg | 113cm | Magazine 6212662 |
|----|-------|-------|------------------|
| 4J | 3,1Kg | 113cm | Magazine 6212663 |

| MAXXIM         | SMOOTH ACTION TRIGGER | RRR     |
|----------------|-----------------------|---------|
| 6110056-MIGT   | 4,5 (.177)            | 386 m/s |
| 611005655-MIGT | 5,5 (.22)             | 268 m/s |

| 6110056    | 4,5 (.177) | 386 m/s | 24 |
|------------|------------|---------|----|
| 611005655  | 5,5 (.22)  | 268 m/s | 24 |
| 6110056635 | 6,35 (.25) | 240 m/s | 24 |

G-Magnum 1250 Jungle Includes: 3-9X40WR1PM Scope