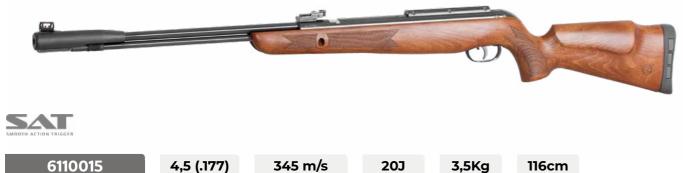

| 24J | 3,1Kg | 110cm |
|-----|-------|-------|
| 24J | 3,1Kg | 110cm |
| 24J | 3,1Kg | 110cm |

Wood

| 6110015   | 4,5 (.177) | 345 m/s | 20J | 3,5Kg | 116cm |
|-----------|------------|---------|-----|-------|-------|
| 611001555 | 5,5 (.22)  | 254 m/s | 20J | 3,5Kg | 116cm |