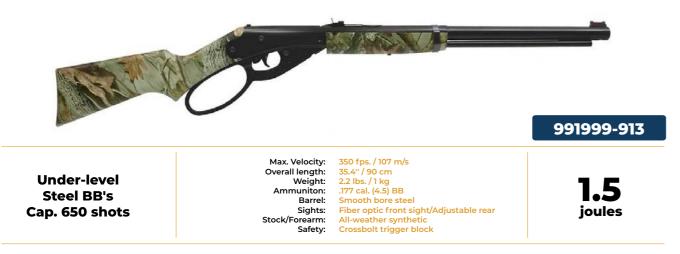

#### **Model 1999 Camo Lever Action Carbine**

| Multi Pump<br>Steel BB's or Pellets<br>Cap. 50 shot/SS pellet | Max. Velocity<br>Overall length<br>Weigh<br>Ammunitor<br>Barre<br>Sights<br>Stock/Forearm<br>Safety |
|---------------------------------------------------------------|-----------------------------------------------------------------------------------------------------|