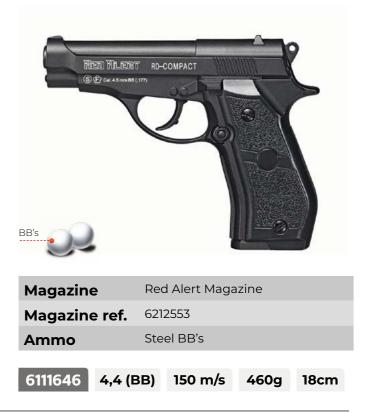

1350 4,5 (.17 | 77) 120 m/s 460g 18cm     |  |  |  |
|------------------|---------------------------|--|--|--|
| Ammo             | Pellets (8 shots)         |  |  |  |
| Magazine ref.    | 6212491                   |  |  |  |
| Magazine         | 8 Pellets rotary magazine |  |  |  |







**PT-80** 







# **Precompressed Air Pistols**



# **Break Barrel Air Pistols**

#### P-900 IGT Gunset

Includes: 250 pellets, Flat catchpellet, 50 paper targets



#### **P-900 IGT**



Compact

**PR-45** 



Compact I (Left Hand) Pellets Pellets Ammo 6111027-I 4,5 (.177) 120 m/s 880g 31cm

**AF-10** 











## P-900 Gunset

Includes: 250 pellets, Flat catchpellet, 50 paper targets



#### **P-900**





# **CO2 Air Pistols**

#### **RD-1911 Blowback**



#### RD-1911





#### **RD-Compact**



#### **Red Alert Magazines**





# **Accessories for Air Rifles**

#### Foldable bipod







**10X Quick-Shot** Magazine Gen 1

| 6212662 | 4,5 (.177) |
|---------|------------|
| 6212663 | 5,5 (.22)  |

#### Compatible with

Fast Shot 10X IGT Gen 1 Replay-10 Maxxim Gen 1 Swarm Fox 10X Gen 1 **Riser Punisher** Arrow





10X Quick-Shot Magazine Gen 2

| 6212608 | 4,5 (.177) |
|---------|------------|
| 6212609 | 5,5 (.22)  |

#### Compatible with

Replay 10X Magnum IGT Gen 2 Speedster 10X IGT Gen 2 Roadster 10X IGT Gen 2 Roadster 10X IGT STR Gen 2





10X Quick-Shot Magazine Gen 3i

| 4,5 (.177) | 6212643 |
|------------|---------|
| 5,5 (.22)  | 6212644 |

#### Compatible with

Speedster 10X IGT Gen 3i Swarm Magnum Pro 10X Gen 3i Viper Pro 10X Gen 3i

## **Barrel Clam-on Bipod**



#