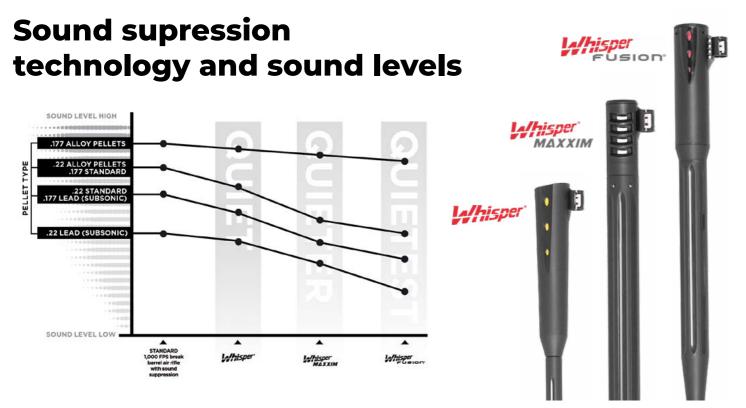

#### All velocities have been measured with PBA (Performance Ballistic Alloy) pellets.

Gamo's patented Whisper® technology leads the air rifle industry in sound suppression. This technology is categorized into three tiers—Whisper, Whisper Maxxim and Whisper Fusion—for quiet, quieter, and quietest performance. However, "noise reduction" does not mean "silence," as sound levels will vary depending upon pellet choice. A lighter, faster and smaller caliber pellet, for instance, will produce a louder sound than a heavier, slower and higher caliber pellet. To further assist with your purchasing decision, please refer to the chart above.

Whisper® is a trademark of and is used under license by J. D. Jones. Fusion® is a Registered Trademark of Federal Cartridge Company. Used under license. Fusion® is a Registered Trademark of Federal Cartridge Company. Used under license.