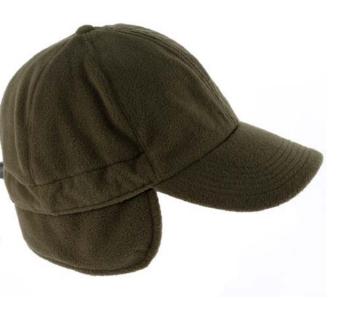

#### **Fleece Cap Green**

Fleece cap with retractable ear warmers.

4580929

Dark Green One size