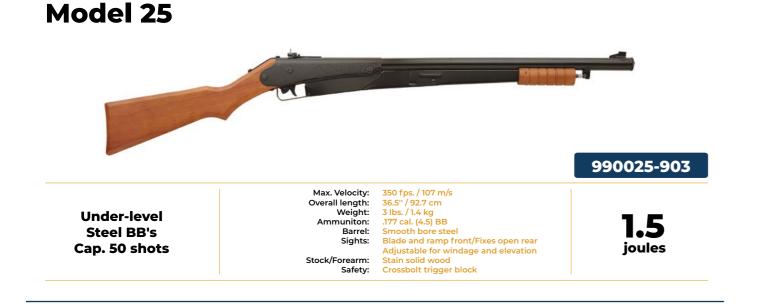

-------|
|         |          |               |

### **Round Nose**

Winchester's Round nose pellet is characterized by a rounded tip, wich provides an efficient and balanced weight distribution. This particular shape also reduces wind resistance, which allows us to shoot with great precision.















### **Red Ryder Air Rifles**



RED RYDER CHARACTERS, NAMES, LOGOS, ART AND STORIES ARE TRADEMARKS AND COPYRIGHTS OF RED RYDER ENTERPRISES, INC., USED UNDER LICENSE BY DAISY.



#### Model 1938 Red Ryder









#### Back to our roots! New redesigned packaging for Red Ryder products now come in RETRO 1940s-style packaging that harkens back to the days of the wild West. Ride the range with Red Ryder!

#### 991938-903

### **Youth Air Rifles**



## **Powerline Rifles**

#### Model 35



# Model 105 Buck



#### **Model 1999 Camo Lever Action Carbine**



| Multi Pump<br>Steel BB's or Pellets<br>Cap. 50 shot/SS pellet | Max. Velocity<br>Overall length<br>Weigh<br>Ammunitor<br>Barre<br>Sights<br>Stock/Forearm<br>Safety |
|---------------------------------------------------------------|-----------------------------------------------------------------------------------------------------|

#### Model 901



**Rifled Barrel** Cap. 50 shot/SS pellet

#### Barrel: Sights: Stock/Forearm: Safety:

### Model 880 Rifle with Scope







#### 990035-903



\*max power with pellets

800 fps. / 244 m/s 37.5" / 95.4 cm 3,7 lbs. / 1.7 kg 50 shot / BB or Single shot / Pellet **Rifled steel** Black composite Crossbolt trigger block

#### 990901-903



Fiber optic front / Adjustable open r