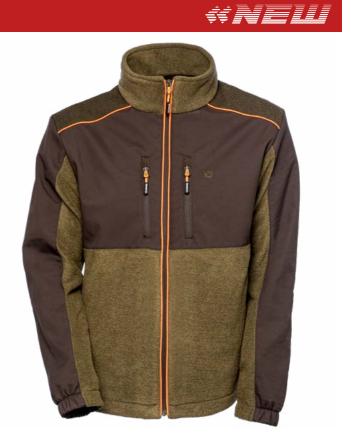

#### Charles

Jacket with softshell in sleeves, shoulders, collar and hem and rest in knitwear. Inside brushed for more warmth. Comfortable and silent.

M - XXL