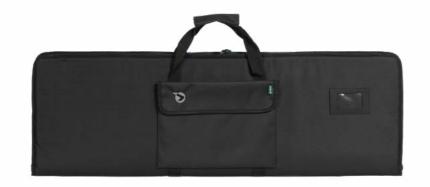

cm

#### **100x Assorted Targets**



6212136 14 x 14 cm

## **Shooting Bench**



64



#### **100x Paper Targets**



6212106 14 x 14 cm

#### **Rifle Rest**



6212505

## **Maintenance Kit**





## **Cleaning Kit Clampack**



6212460CP

#### Gun oil spray 220cc







#### **Cleaning Rod Clampack**



#### 6212409CP



# Accessories

#### **Cotton pellets (4,5)**



6212412 4,5 mm (.177) 100 units

#### Electronic Dual Ear Muff



6212464 Electronic dual

#### **Basic Ear Muff**



6212462



#### **Cotton pellets (5,5)**



6212416 5,5 mm (.22) 100 units

#### Electronic Orange Ear Muff



6212463

Electronic

#### **Basic Ear Muff Green**





#### **10X Portable Cheeck Piece**



## Gun Cover w/Scope Black/Green 100 cm



D

# 6212652 125 x 27 cm

#### **Tactical Gun Cover PCP**







#### Gun Cover Black & Green (130 cm)



6213146 130 cm





## Gun Cover With Foam & Scope (130 cm)







## Semi Hard Gun Cover With Foam (125 cm)



6213145 125 cm

#### Gun Cover 112 cm Black



#### **Pistol Gun Cover**



6212361 26 cm







D

**Accessories** 



#### Shooting Bag II



4560002





#### **Technical Properties**

















#### Layers

The three layers combination will help you to control your body temperature, selecting each of them as per the weather variations.

#### **First Layer**

This is the layer closest to the body, keeping you dry and warm during the colder seasons. We also have light layers made with bamboo fibre which act as thermal regulators.

#### **Mid Layer**

This second layer provides good insulation and keeps you warm. Breathable, w