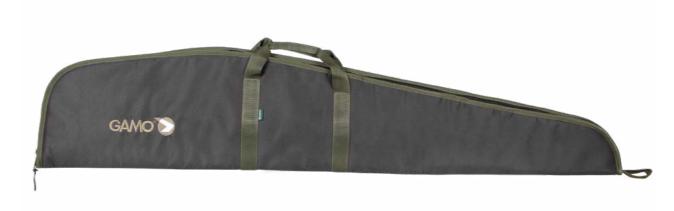

14 x 14 cm

## **Shooting Bench**



64



#### **100x Paper Targets**



6212106 14 x 14 cm

#### **Rifle Rest**



6212505

## **Maintenance Kit**





## **Cleaning Kit Clampack**



6212460CP

#### Gun oil spray 220cc







#### **Cleaning Rod Clampack**



#### 6212409CP



# Accessories

#### **Cotton pellets (4,5)**



6212412 4,5 mm (.177) 100 units

#### Electronic Dual Ear Muff



6212464 Electronic dual

#### **Basic Ear Muff**



6212462



#### **Cotton pellets (5,5)**



6212416 5,5 mm (.22) 100 units

#### Electronic Orange Ear Muff



6212463

Electronic

#### **Basic Ear Muff Green**





#### **10X Portable Cheeck Piece**



## Gun Cover w/Scope Black/Green 100 cm



D

# 6212652 125 x 27 cm

#### **Tactical Gun Cover PCP**







#### Gun Cover Black & Green (130 cm)



6213146 130 cm





## Gun Cover With Foam & Scope (130 cm)







## Semi Hard Gun Cover With Foam (125 cm)



6213145 125 cm

#### Gun Cover 112 cm Black



#### **Pistol Gun Cover**



6212361 26 cm







D

**Accessories** 



#### Shooting Bag II



4560002





#### **Technical Properties**

















#### Layers

The three layers combination will help you to control your body temperature, selecting each of them as per the weather variations.

#### **First Layer**

This is the layer closest to the body, keeping you dry and warm during the colder seasons. We also have light layers made with bamboo fibre which act as thermal regulators.

#### **Mid Layer**

This second layer provides good insulation and keeps you warm. Breathable, water resistant and wind breaker. Different we