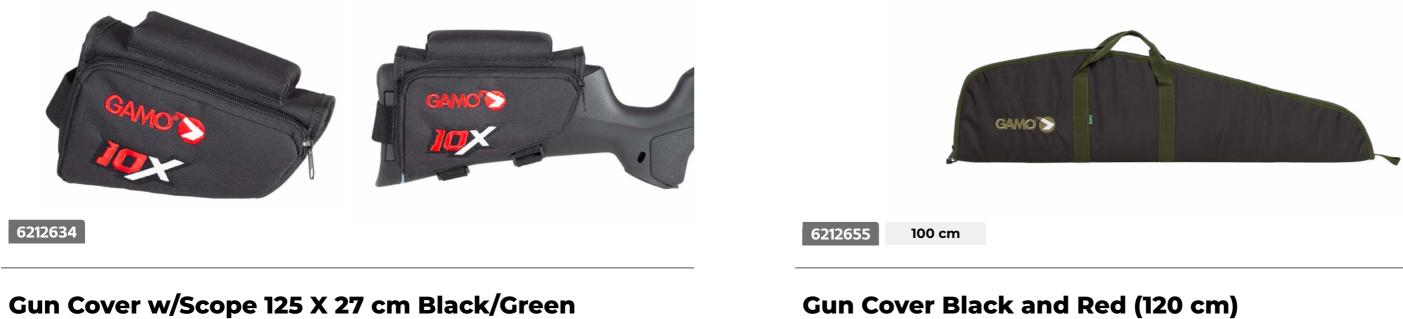

#### **10X Portable Cheeck Piece**

## Gun Cover w/Scope Black/Green 100 cm

D

# 6212652 125 x 27 cm