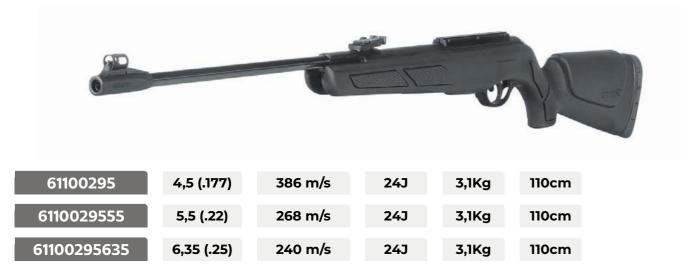

#### Shadow 1000

| 6110029    | 4,5 (.177) | 386 m/s |
|------------|------------|---------|
| 611002955  | 5,5 (.22)  | 268 m/s |
| 6110029635 | 6,35 (.25) | 240 m/s |

| 24J | 3,1Kg | 113cm |
|-----|-------|-------|
| 24J | 3,1Kg | 113cm |

| 24J | 3,1Kg | 110cm |
|-----|-------|-------|
| 24J | 3,1Kg | 110cm |
| 24J | 3,1Kg | 110cm |

Wood

| 6110015   | 4,5 (.177) | 345 m/s | 20J | 3,5Kg | 116cm |
|-----------|------------|---------|-----|-------|-------|
| 611001555 | 5,5 (.22)  | 254 m/s | 20J | 3,5Kg | 116cm |