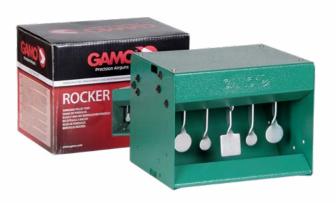

---|
| Lens diameter   | 21 mm                  |
| Weight          | 145 g                  |
| Characteristics | Lens coated / Prism k9 |

#### BE8X21DCF-N



Binoculars



Magnification Lens diameter Weight Characteristics 10X 25 mm 285 g Prism Roof





#### Find the perfect companion

Gamo has a wide range of accessories and complements for airguns, such as holsters, targets, protection, cleaning and maintenance equipment, and hearing protectors, among others.

All the brand's accessories have been specifically developed for use with airguns, including air rifles and pistols.



## Accessories

#### CO2 Cylinders (12g)



#### **Plinking Target**



#### **Rotative Metal Target**





#### Pellet trap 5 target box



621122121 5x Swinging 37 x 16 x 17 cm

#### **Pellet trap Rocker**



6212203 5x Swinging 15 x 20 x 15,3 cm

#### Spinner Target Luxe







62122081 5x Bull's-Eye

#### **Rat Target**



6212209 Rope 45m

### **Plinking Catch Pellet**



#### Wild Boar Target Trap



62122082 4x Bull's-Eye

#### **Catch Pellet**



6212204 14,5 x 14 x 17 cm

#### **Flat Catch Pellet**



6212238 15 x 4 x 13,5 cm

# Accessories

#### 25x Green sticker Paper Targets



6212630 20,3 x 20,3 cm

#### **100x Assorted Targets**



6212136 14 x 14 cm

## **Shooting Bench**



64



#### **100x Paper Targets**



6212106 14 x 14 cm

#### **Rifle Rest**



6212505

## **Maintenance Kit**





## **Cleaning Kit Clampack**



6212460CP

#### Gun oil spray 220cc







#### **Cleaning Rod Clampack**



#### 6212409CP



# Accessories

#### **Cotton pellets (4,5)**



6212412 4,5 mm (.