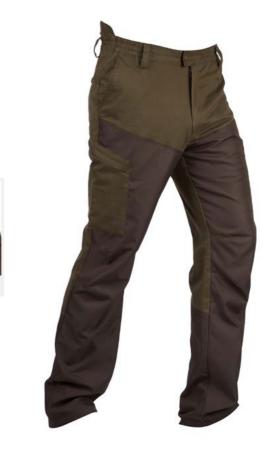

#### Serrano

These 100% Cotton pants provide 360 degrees hunting protection. Including preformed knees and an adjustable elastic waistband which allows a perfect fit.

Preformed Knee & Teflon Reinforced 450D Oxford fabric

Elastic waistband

100% Cotton twill