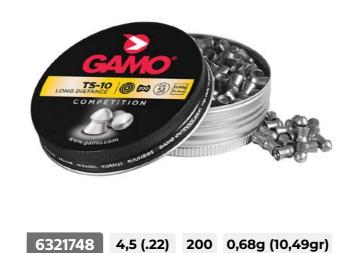

## **Pellets**

**TS-10** 

**Conical Pellets in bulk** 

**TS-22** 

6322822

6322823-C40

4,5 (.177) 200 1g (15,42gr)

5,5 (.22) 200 1,8g (27,76gr)