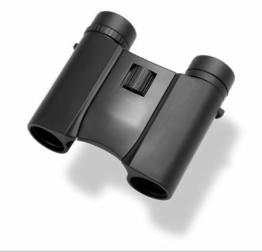

#### 8X21 DCF-N Compact

Binoculars

| Magnification   | 8X                     |
|-----------------|------------------------|
| Lens diameter   | 21 mm                  |
| Weight          | 145 g                  |
| Characteristics | Lens coated / Prism k9 |

#### BE8X21DCF-N

Binoculars

Magnification Lens diameter Weight Characteristics 10X 25 mm 285 g Prism Roof