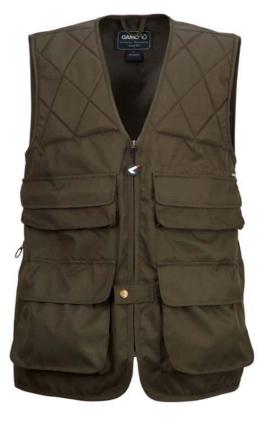

#### Becada Orange Camo

This hunting vest has been designed to offer an easy and fast access to your ammunition and accessories while clay shooting and small game hunting, among others.

#### **Becada Green**

This hunting vest has been designed to offer an easy and fast access to your ammunition and accessories while clay shooting and small game hunting, among others.

Additional inside pocket