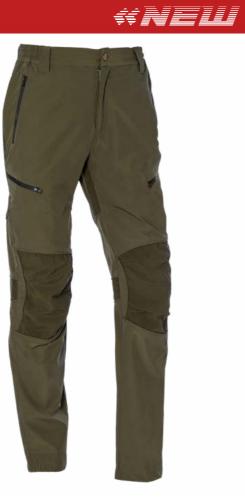

#### Rodano

Stretch technical pants, designed with the aim of being incredibly resistant to tearing. Pre-shaped knees that give unprecedented mobility and comfort in this type of clothing.