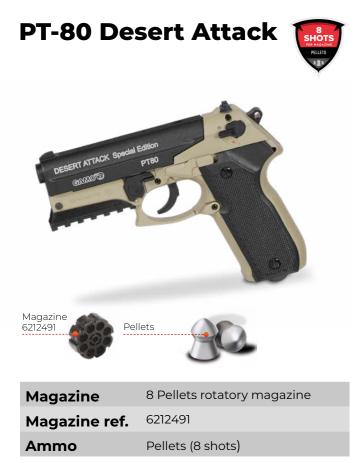

# **CO2** Pistols

4,5 (.177) 120 m/s 460g 18cm

6111398

|                     | •                         |
|---------------------|---------------------------|
| GUNDO<br>O TO       |                           |
| Magazine<br>6212491 | Pellets                   |
| Magazine            | 8 Pellets rotary magazine |

| 6111350 4,5 (.17 | 77) 120 m/s 460g 18cm     |  |  |  |
|------------------|---------------------------|--|--|--|
| Ammo             | Pellets (8 shots)         |  |  |  |
| Magazine ref.    | 6212491                   |  |  |  |
| Magazine         | 8 Pellets rotary magazine |  |  |  |

**PT-80** 