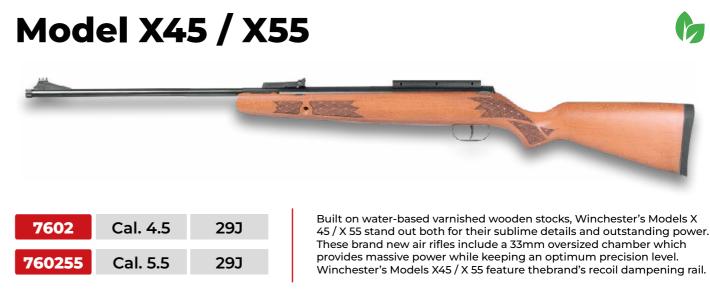

### **Model X45S / X55S**

| 7603   | Cal. 4.5 | 29J |
|--------|----------|-----|
| 760355 | Cal. 5.5 | 29J |

Built on water-based varnished wooden stocks, Winchester's Models X 45 S / X 55 S stand out both for its sublime details and outstanding power. These new air rifles include a 33mm oversized chamber which provides massive power while keeping an optimum precision level. Winchester's Models X 45 S / X 55 S feature the brand's recoil dampening rail.