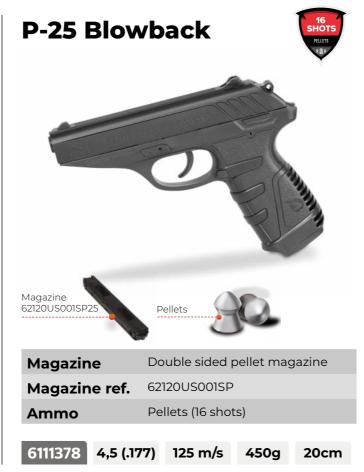

ts for gun shops and specialized stores.

A revolutionary and exclusive service that will allow you to reload your PCP carbine wherever you are.



# **PCP Air Rifles**

**GX 40** 



|      | CUSTOM ACTION TRIGGER |         |     |
|------|-----------------------|---------|-----|
| 6005 | 4,5 (.177)            | 410 m/s | 273 |
| 6006 | 5,5 (.22)             | 360 m/s | 40J |

## **Riser Punisher**





| 600004P1HP | 4,5 (.177) | 410 m/s | 27 |
|------------|------------|---------|----|
| 600005P1HP | 5,5 (.22)  | 360 m/s | 40 |

#### Arrow



| 600004P | 4,5 (.177) | 386 m/s | 24J |  |  |
|---------|------------|---------|-----|--|--|
| 600005P | 5,5 (.22)  | 268 m/s | 24J |  |  |



# **CO2 Pistols**



#### **Revolver PR-776**







#### **Revolver PR-725**





# **CO2** Pistols







4,5 (.177) 120 m/s 460g 18cm

6111398

|                     | •                         |
|---------------------|---------------------------|
| GUNDO<br>O TO       |                           |
| Magazine<br>6212491 | Pellets                   |
| Magazine            | 8 Pellets rotary magazine |

| 6111350 4,5 (.17 | 77) 120 m/s 460g 18cm     |  |  |  |
|------------------|---------------------------|--|--|--|
| Ammo             | Pellets (8 shots)         |  |  |  |
| Magazine ref.    | 6212491                   |  |  |  |
| Magazine         | 8 Pellets rotary magazine |  |  |  |







**PT-80** 







# **Precompressed Air Pistols**



# **Break Barrel Air Pistols**

#### P-900 IGT Gunset

Includes: 250 pellets, Flat catchpellet, 50 paper targets



#### **P-900 IGT**



Compact