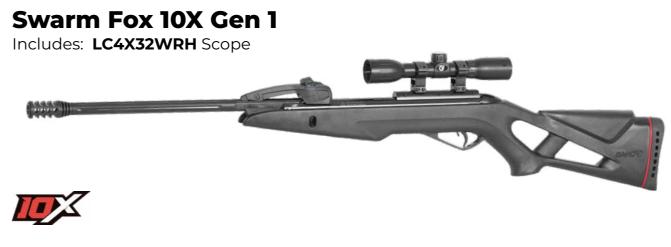

#### Compatible with

Fast Shot 10X IGT Gen 1 Replay-10 Maxxim Gen 1 Swarm Fox 10X Gen 1 **Riser Punisher** Arrow

10X Quick-Shot Magazine Gen 2

| 6212608 | 4,5 (.177) |
|---------|------------|
| 6212609 | 5,5 (.22)  |