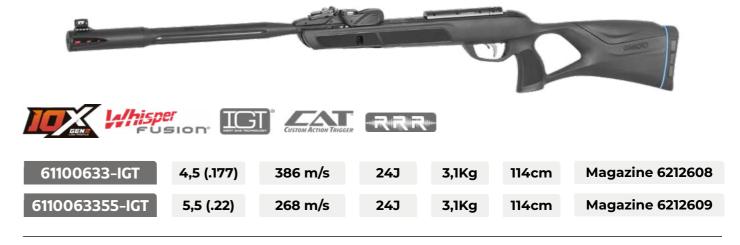

#### HPA Mi - Maxxim IGT Includes: 3-9X40WR1PM Scope and Dual bipod MAXXIM IGT 61100791-MIGT 4,5 (.177) 386 m/s 24J 3,0Kg 121cm 6110079155-MIGT 5,5 (.22) 268 m/s 24J 3,0Kg 121cm

#### **HPA Storm IGT**