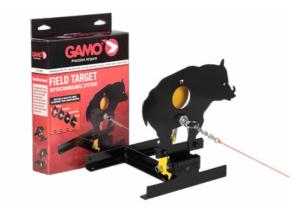

ter Weight Characteristics 10X 25 mm 285 g Prism Roof





#### Find the perfect companion

Gamo has a wide range of accessories and complements for airguns, such as holsters, targets, protection, cleaning and maintenance equipment, and hearing protectors, among others.

All the brand's accessories have been specifically developed for use with airguns, including air rifles and pistols.



## Accessories

#### CO2 Cylinders (12g)



#### **Plinking Target**



#### **Rotative Metal Target**





#### Pellet trap 5 target box



621122121 5x Swinging 37 x 16 x 17 cm

#### **Pellet trap Rocker**



6212203 5x Swinging 15 x 20 x 15,3 cm

#### Spinner Target Luxe







62122081 5x Bull's-Eye

#### **Rat Target**



6212209 Rope 45m

### **Plinking Catch Pellet**



#### Wild Boar Target Trap



62122082 4x Bull's-Eye

#### **Catch Pellet**



6212204 14,5 x 14 x 17 cm

#### **Flat Catch Pellet**



6212238 15 x 4 x 13,5 cm

# Accessories

#### 25x Green sticker Paper Targets



6212630 20,3 x 20,3 cm

#### **100x Assorted Targets**



6212136 14 x 14 cm

## **Shooting Bench**



64



#### **100x Paper Targets**



6212106 14 x 14 cm

#### **Rifle Rest**



6212505

## **Maintenance Kit**





## **Cleaning Kit Clampack**



6212460CP

#### Gun oil spray 220cc







#### **Cleaning Rod Clampack**



#### 6212409CP



# Accessories

#### **Cotton pellets (4,5)**



6212412 4,5 mm (.177) 100 units

#### Electronic Dual Ear Muff



6212464 Electronic dual

#### **Basic Ear Muff**



6212462



#### **Cotton pellets (5,5)**



6212416 5,5 mm (.22) 100 units

#### Electronic Orange