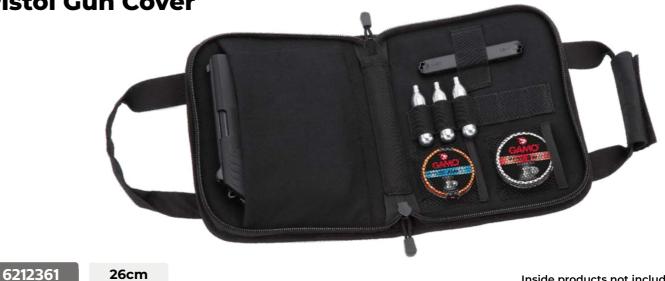

10X Gen 1 **Riser Punisher** Arrow





10X Quick-Shot Magazine Gen 2

| 6212608 | 4,5 (.177) |
|---------|------------|
| 6212609 | 5,5 (.22)  |

#### Compatible with

Replay 10X Magnum IGT Gen 2 Speedster 10X IGT Gen 2 Roadster 10X IGT Gen 2 Roadster 10X IGT STR Gen 2





10X Quick-Shot Magazine Gen 3i

| 4,5 (.177) | 6212643 |
|------------|---------|
| 5,5 (.22)  | 6212644 |

#### Compatible with

Speedster 10X IGT Gen 3i Swarm Magnum Pro 10X Gen 3i Viper Pro 10X Gen 3i

## **Barrel Clam-on Bipod**



#### **RRR Recoil Reduce Rail**









### **Dual-bipod**

For picatinny side mount



#### **Picatinny Rail**



6212214



#### **Air Pistols Magazines**



# **Accessories for Air Pistols**

#### **Revolver Magazines**



PR-776 & PR-725 (2 pcs)

6212547

#### **Pistol Gun Cover**



**Red dot long sight** Picatinny Rail



62120RD20RGBLSS







PT-80 & P-23 (3 pcs) 6212491

Inside products not included

## **Tactical Rail**



62120US006SP-B



Magazine

4,5 (.177)

5,5 (.22)

6212662

6212663

**PCP** Magazine



SP16-9393 4,5 (.177) SP16-9394 16-7820 6,35 (.25)

# 5,5 (.22)

#### **Sound moderator NGS-60**

Special airgun for treated barrel 1/2 UNF



6212602

**Accessories for PCP Air Rifles** 





**Gamo PCP High fill** adaptor kit foster









## **Pump flex Arrow**



#### 6212647



Gamo Pellets, manufactured in lead or alloy (PBA), they have different weight and design configurations in order to adapt to the needs of each shooter. Gamo is the world's largest manufacturer of pellets. Our goal is to produce the highest quality and best grouping pellets on