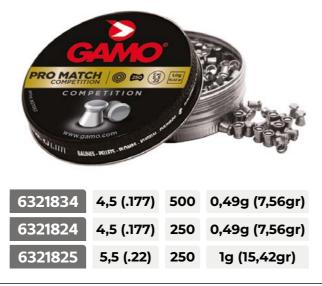

|     |                 |  |
|---------------------------------------|------------|-----|-----------------|--|
| 6320834 4,5 (.177) 500 0,49g (7,56gr) |            |     |                 |  |
| 6320824                               | 4,5 (.177) | 250 | 0,49g (7,56gr)  |  |
| 6320825                               | 5,5 (.22)  | 250 | 1g (15,42gr)    |  |
| 6320566                               | 6,35 (.25) | 200 | 1,41g (21,75gr) |  |
|                                       |            |     |                 |  |

#### **Pro Hunter**



| 6321934 | 4,5 (.177) | 500 | 0,49g (7,56gr) |
|---------|------------|-----|----------------|
| 6321924 | 4,5 (.177) | 250 | 0,49g (7,56gr) |
| 6321925 | 5,5 (.22)  | 250 | 1g (15,42gr)   |

#### Viper 25



#### **Tomahawk XXL**



## **Pro Match**



## Expander



| 6322524 | 4,5 (.177) | 250 | 0,49g (7,56gr) |
|---------|------------|-----|----------------|
| 6322525 | 5,5 (.22)  | 250 | 1g (15,42gr)   |

# **Pellets**

#### **Pro Magnum**



#### Rocket



#### **PBA Raptor**





#### **Pro Magnum XXL**



| 6321744 | 4,5 (.177) | 750 | 0,49g (7,56gr) |
|---------|------------|-----|----------------|
| 6321745 | 5,5 (.22)  | 400 | 1g (15,42gr)   |

#### **Red Fire**



| 6322701-C100 | 4,5 (.177) | 400 | 0,49g (7,56gr) |
|--------------|------------|-----|----------------|
| 6322711-B    | 4,5 (.177) | 125 | 0,49g (7,56gr) |
| 6322704-C100 | 5,5 (.22)  | 250 | 1g (15,42gr)   |
| 6322704      | 5,5 (.22)  | 100 | 1g (15,42gr)   |

#### Lethal



## **Pellets**





**TS-10** 



**Conical Pellets in bulk** 

**TS-22** 

6322822

6