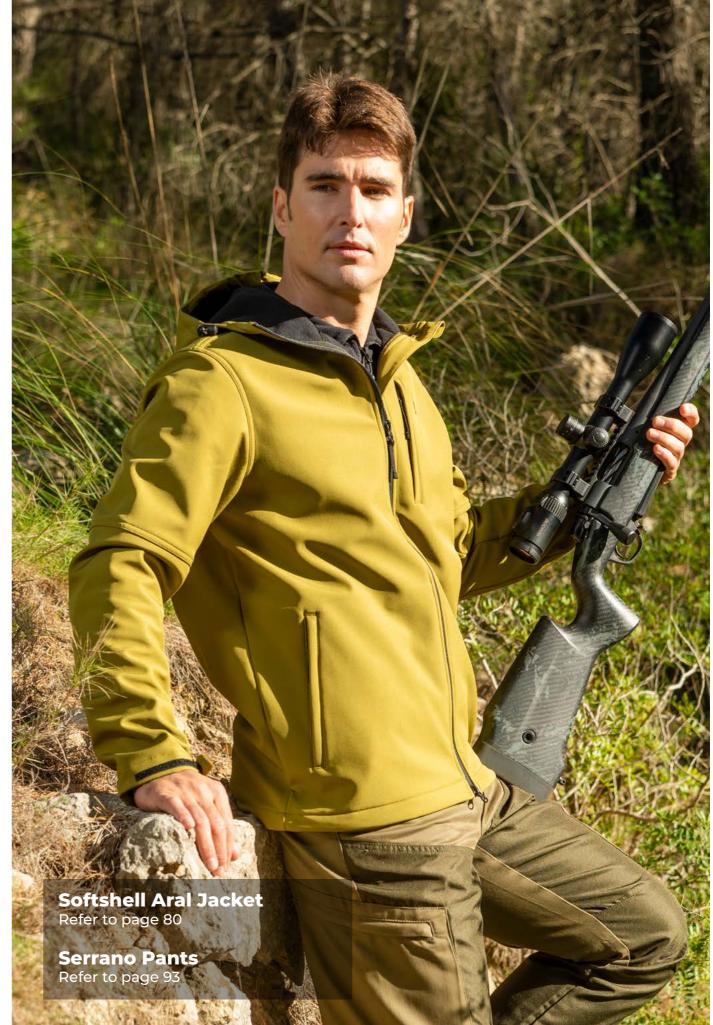

#### Softshell Aral

Softshell jacket with membrane, breathable and waterproof. Fleece lined interior for extra warmth. With hood, adjustable cuffs and three zipped pockets.