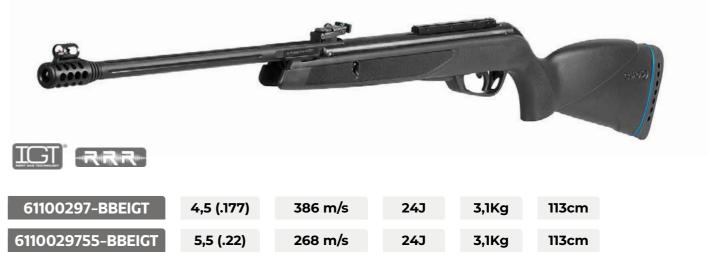

## Viper Pro 10X IGT Gen 3i

Includes: 4X32WR Scope

|                |            | CUSTOM ACTION TRIGGER |     |       |       |                  |
|----------------|------------|-----------------------|-----|-------|-------|------------------|
| 61100211-IGT   | 4,5 (.177) | 386 m/s               | 24J | 3,1Kg | 114cm | Magazine 6212643 |
| 6110021155-IGT | 5,5 (.22)  | 268 m/s               | 24J | 3,1Kg | 114cm | Magazine 6212644 |