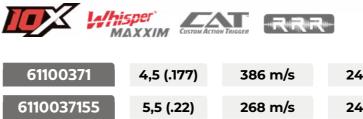

## Viper Pro 10X IGT Gen 3i

Includes: 4X32WR Scope

|                |            | CUSTOM ACTION TRIGGER |     |       |       |                  |
|----------------|------------|-----------------------|-----|-------|-------|------------------|
| 61100211-IGT   | 4,5 (.177) | 386 m/s               | 24J | 3,1Kg | 114cm | Magazine 6212643 |
| 6110021155-IGT | 5,5 (.22)  | 268 m/s               | 24J | 3,1Kg | 114cm | Magazine 6212644 |

#### Speedster 10X IGT Gen 3i

Includes: 3-9X40WR1PM Scope

| 4J | 3,1Kg | 114cm | Magazine 6212643 |
|----|-------|-------|------------------|
| 4J | 3,1Kg | 114cm | Magazine 6212644 |