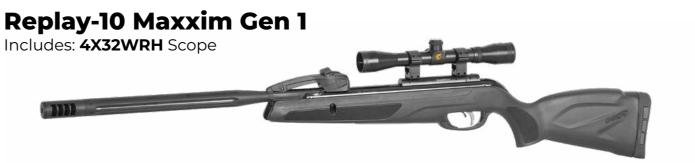

#### Compatible with

Fast Shot 10X IGT Gen 1 Replay-10 Maxxim Gen 1 Swarm Fox 10X Gen 1 **Riser Punisher** Arrow

10X Quick-Shot Magazine Gen 2

| 6212608 | 4,5 (.177) |
|---------|------------|
| 6212609 | 5,5 (.22)  |