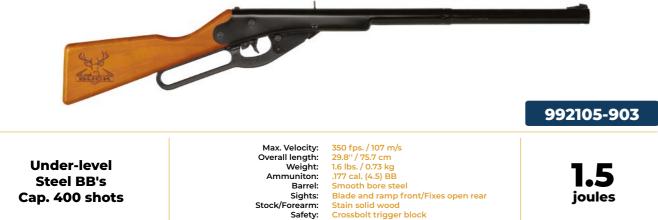

|               |

### **Round Nose**

Winchester's Round nose pellet is characterized by a rounded tip, wich provides an efficient and balanced weight distribution. This particular shape also reduces wind resistance, which allows us to shoot with great precision.















### **Red Ryder Air Rifles**



RED RYDER CHARACTERS, NAMES, LOGOS, ART AND STORIES ARE TRADEMARKS AND COPYRIGHTS OF RED RYDER ENTERPRISES, INC., USED UNDER LICENSE BY DAISY.



#### Model 1938 Red Ryder









#### Back to our roots! New redesigned packaging for Red Ryder products now come in RETRO 1940s-style packaging that harkens back to the days of the wild West. Ride the range with Red Ryder!

#### 991938-903

### **Youth Air Rifles**



## **Powerline Rifles**

#### Model 35



# Model 105 Buck



#### **Model 1999 Camo Lever Action Carbine**



| Multi Pump<br>Steel BB's or Pellets<br>Cap. 50 shot/SS pellet | Max. Velocity<br>Overall length<br>Weigh<br>Ammunitor<br>Barre<br>Sights<br>Stock/Forearm<br>Safety |
|---------------------------------------------------------------|-----------------------------------------------------------------------------------------------------|

#### Model 901



**Rifled Barrel** Cap. 50 shot/SS pellet

#### Barrel: Sights: Stock/Forearm: Safety:

### Model 880 Rifle with Scope







#### 990035-903



\*max power with pellets

800 fps. / 244 m/s 37.5" / 95.4 cm 3,7 lbs. / 1.7 kg 50 shot / BB or Single shot / Pellet **Rifled steel** Black composite Crossbolt trigger block

#### 990901-903



Fiber optic front / Adjustable open rear

\*max power wit