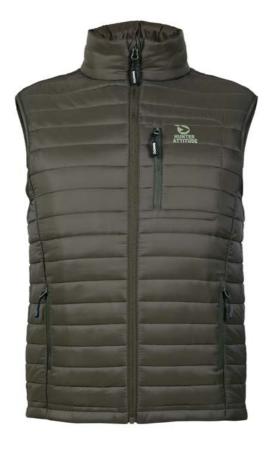

#### Monte

Elastic softshell pants, flexible and comfortable. With elastic waistband and preformed knees to grant you a better movement.

**Green Forest** 40 - 54