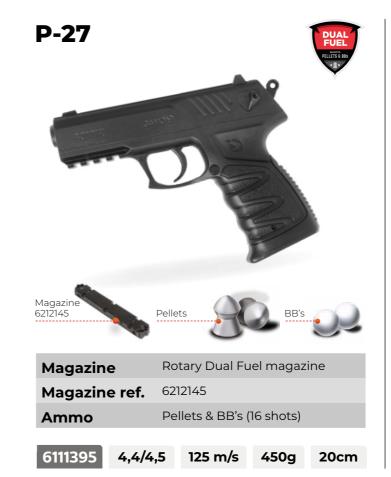

# **CO2** Pistols

4,5 (.177) 120 m/s 460g 18cm

6111398

|                     | •                         |
|---------------------|---------------------------|
| GUNDO<br>O TO       |                           |
| Magazine<br>6212491 | Pellets                   |
| Magazine            | 8 Pellets rotary magazine |

| 6111350 4,5 (.17 | 77) 120 m/s 460g 18cm     |  |  |  |
|------------------|---------------------------|--|--|--|
| Ammo             | Pellets (8 shots)         |  |  |  |
| Magazine ref.    | 6212491                   |  |  |  |
| Magazine         | 8 Pellets rotary magazine |  |  |  |