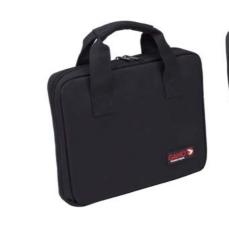

212460CP

#### Gun oil spray 220cc







#### **Cleaning Rod Clampack**



#### 6212409CP



# Accessories

#### **Cotton pellets (4,5)**



6212412 4,5 mm (.177) 100 units

#### Electronic Dual Ear Muff



6212464 Electronic dual

#### **Basic Ear Muff**



6212462



#### **Cotton pellets (5,5)**



6212416 5,5 mm (.22) 100 units

#### Electronic Orange Ear Muff



6212463

Electronic

#### **Basic Ear Muff Green**





#### **10X Portable Cheeck Piece**



## Gun Cover w/Scope Black/Green 100 cm



D

# 6212652 125 x 27 cm

#### **Tactical Gun Cover PCP**







#### Gun Cover Black & Green (130 cm)



6213146 130 cm





## Gun Cover With Foam & Scope (130 cm)







## Semi Hard Gun Cover With Foam (125 cm)



6213145 125 cm

#### Gun Cover 112 cm Black



#### **Pistol Gun Cover**



6212361 26 cm







D

**Accessories** 



#### Shooting Bag II



4560002





#### **Technical Properties**

















#### Layers

The three layers combination will help you to control your body temperature, selecting each of them as per the weather variations.

#### **First Layer**

This is the layer closest to the body, keeping you dry and warm during the colder seasons. We also have light layers made with bamboo fibre which act as thermal regulators.

#### **Mid Layer**

This second layer provides good insulation and keeps you warm. Breathable, water resistant and wind breaker. Different weights are available to allow you to adapt to different temperatures.

#### Third Layer

The external layer that provides the most protection from cold winds and humidity. Moves silently an