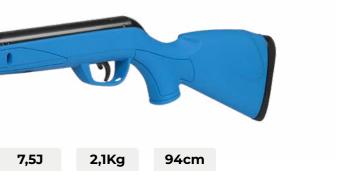

#### **Young Air Rifles** D **Young Air Rifles Black Shadow** Delta 3 61100521 4,5 (.177) 210 m/s **Delta Barricade** 6110013-BS 4,5 (.177) 2,4Kg 275 m/s 14J 109cm 611001355-BS 5,5 (.22) 212 m/s 14J 2,4Kg 109cm **Deltamax Force** 61100521-K 4,5 (.177) 210 m/s **Delta Red** 61100192 4,5 (.177) 210 m/s 7,5J 2,5Kg 101cm **Deltafox GT** 61100521-R 4,5 (.177) 210 m/s **Delta Blue** 61100260 4,5 (.177) 210 m/s 7,5J 2,1Kg 94cm 61100521-B 4,5 (.177) 210 m/s