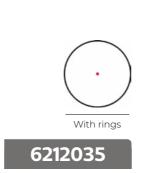

## Quick Shot BZ 30 mm

Electronic Sights & Diopter

6213147

D

**Optics** 

Mounts

TS-250 High

| Ring          | 1"             |
|---------------|----------------|
| Height        | High           |
| Rail          | 11 mm Dovetail |
| Configuration | One piece      |
|               | 6213188        |