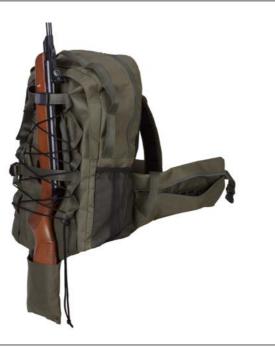

#### **Rececho 36L**

36 L multi-function backpack with gun holder incorporated.