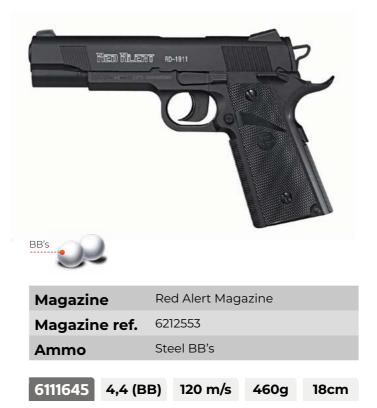

rotary magazine |

| 6111350 4,5 (.17 | 77) 120 m/s 460g 18cm     |  |  |  |
|------------------|---------------------------|--|--|--|
| Ammo             | Pellets (8 shots)         |  |  |  |
| Magazine ref.    | 6212491                   |  |  |  |
| Magazine         | 8 Pellets rotary magazine |  |  |  |







**PT-80** 







# **Precompressed Air Pistols**



# **Break Barrel Air Pistols**

#### P-900 IGT Gunset

Includes: 250 pellets, Flat catchpellet, 50 paper targets



#### **P-900 IGT**



Compact

**PR-45** 



Compact I (Left Hand) Pellets Pellets Ammo 6111027-I 4,5 (.177) 120 m/s 880g 31cm

**AF-10** 











## P-900 Gunset

Includes: 250 pellets, Flat catchpellet, 50 paper targets



#### **P-900**





# **CO2 Air Pistols**

#### **RD-1911 Blowback**



#### RD-1911





#### **RD-Compact**



#### **Red Alert Magazines**





# **Accessories for Air Rifles**

#### Foldable bipod







**10X Quick-Shot** Magazine Gen 1

| 6212662 | 4,5 (.177) |
|---------|------------|
| 6212663 | 5,5 (.22)  |

#### Compatible with

Fast Shot 10X IGT Gen 1 Replay-10 Maxxim Gen 1 Swarm Fox 10X Gen 1 **Riser Punisher** Arrow





10X Quick-Shot Magazine Gen 2

| 6212608 | 4,5 (.177) |
|---------|------------|
| 6212609 | 5,5 (.22)  |

#### Compatible with

Replay 10X Magnum IGT Gen 2 Speedster 10X IGT Gen 2 Roadster 10X IGT Gen 2 Roadster 10X IGT STR Gen 2





10X Quick-Shot Magazine Gen 3i

| 4,5 (.177) | 6212643 |
|------------|---------|
| 5,5 (.22)  | 6212644 |

#### Compatible with

Speedster 10X IGT Gen 3i Swarm Magnum Pro 10X Gen 3i Viper Pro 10X Gen 3i

## **Ba