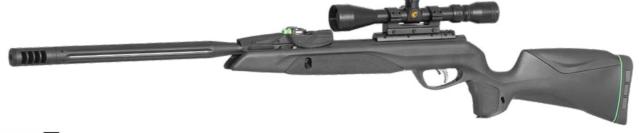

#### Roadster 10X IGT STR Gen 2

380 m/s

5,5 (.22)

6110038655

#### Roadster 10X IGT Gen 2

Magazine 6212609

4,5 (.177)

5,5 (.22)

61100376

6110037655

386 m/s

268 m/s