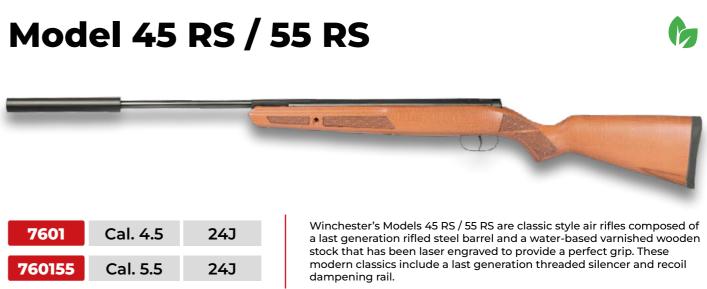

### **Model X45S / X55S**

| 7603   | Cal. 4.5 | 29J |
|--------|----------|-----|
| 760355 | Cal. 5.5 | 29J |

Built on water-based varnished wooden stocks, Winchester's Models X 45 S / X 55 S stand out both for its sublime details and outstanding power. These new air rifles include a 33mm oversized chamber which provides massive power while keeping an optimum precision level. Winchester's Models X 45 S / X 55 S feature the brand's recoil dampening rail.

### **Air Rifles**

Model 45 / 55

| 7600   | Cal. 4.5 | 24J |
|--------|----------|-----|
| 760055 | Cal. 5.5 | 24J |

Winchester's Models 45/55 have been conceived as the brand's entrylevel premium spring-piston air rifles. Winchester's models 45 / 55 feature an ambidextrous laser-marked stock which makes them easy to use for any shooter in the household. Ideal for target shooting and backyard plinking.