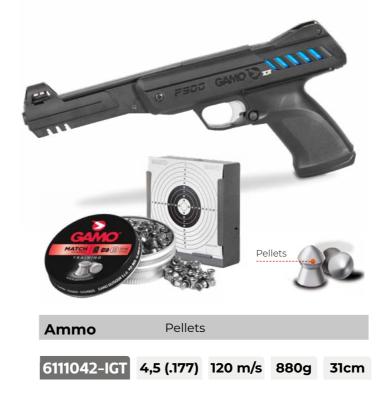

#### P-900 IGT Gunset

Includes: 250 pellets, Flat catchpellet, 50 paper targets

#### **P-900 IGT**

Compact

**PR-45** 

Compact I (Left Hand) Pellets Pellets Ammo 6111027-I 4,5 (.177) 120 m/s 880g 31cm

**AF-10** 