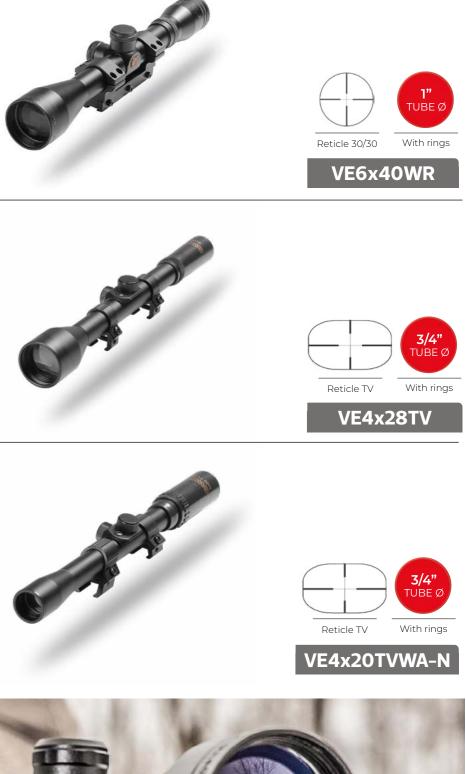

Weight: **550 g** Measure: 320 mm Magnification: **3-9X** Objective: **50** Click: 1/4"

**Scopes** 

D

(40 WR ppe 1"

ight: **400 g** asure: **312 mm** gnification: **6X** jective: **40** :k: **1/4"** 

X28 TV ope 3/4"

ight: **165 g** asure: **276 mm** gnification: **4X** jective: **20** :k:**1/4"** 

(20 TV/WA-N ope 3/4"

ight: **140 g** asure: **276 mm** gnification: **4X** :k: **1/4"** 

55