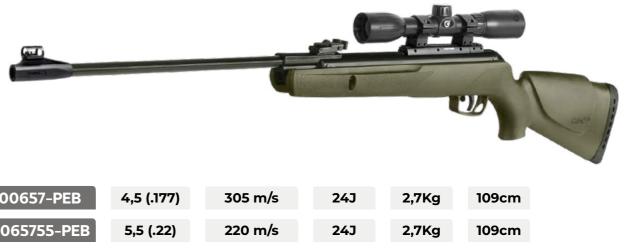

## **Big Cat 1000 E Barricade**

Includes: LC4X32WR Scope

D

| 61100657-PEB   | 4,5 (.177) | 305 m/s |  |
|----------------|------------|---------|--|
| 6110065755-PEB | 5,5 (.22)  | 220 m/s |  |