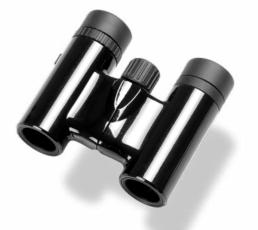

#### 8X21 DCF-N Compact

Binoculars

| Magnification   | 8X                     |
|-----------------|------------------------|
| Lens diameter   | 21 mm                  |
| Weight          | 145 g                  |
| Characteristics | Lens coated / Prism k9 |